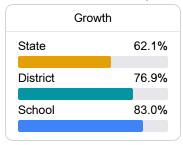

For more detailed information, please visit https://msrc.mdek12.org.



# Ocean Springs High School

Ocean Springs School District



6701 Old Spanish Trail Ocean Springs, MS 39564



Dr. Jacob Dykes jdykes@ossdms.org

# School Accountability Grade Components

Mississippi's accountability system assigns "A" through "F" letter grades for schools and districts. Grades are based on student achievement, student growth, student participation in testing, and other academic measures. COVID - 19 pandemic disruptions continue to be reflected in 2021 - 2022 accountability data, particularly growth data.

#### Math

Measurements of student performance on the statewide math assessment.







# **English**

Measurements of student performance on the statewide English language arts (ELA) assessment.







#### Other Measures

Other measurements of student performance that factor into the accountability grade.

| US History Proficiency |       |
|------------------------|-------|
| State                  | 69.4% |
| District               | 92.1% |
| School                 | 92.1% |
|                        |       |











#### Teacher Data

120.2



In-Field Teachers



# Ocean Springs High School

## **Detailed Assessment and Other Data**

### **Student Performance**

The following information shows each level of student performance on statewide assessments.

#### Math



## **English**



#### Science



### Student Assessment Participation



#### Other Data



Chronic Absenteeism



\$9,987.51

Per-Pupil Expenditure



69.8 %

Post-Secondary Enrollment



72.7%

Advanced Cour