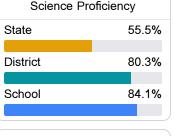

tter grades for schools and districts. Grades are based on student achievement, student growth, student participation in testing, and other academic measures. COVID - 19 pandemic disruptions continue to be reflected in 2021 - 2022 accountability data, particularly growth data.

#### Math

Measurements of student performance on the statewide math assessment.







# **English**

Measurements of student performance on the statewide English language arts (ELA) assessment.







#### Other Measures

Other measurements of student performance that factor into the accountability grade.

| US History Proficiency |       |
|------------------------|-------|
| State                  | 69.4% |
| District               | 92.1% |
| School                 | 92.1% |
|                        |       |











#### Teacher Data

120.2



In-Field Teachers



# Ocean Springs High School

## **Detailed Assessment and Other Data**

### **Student Performance**

The following information shows each level of student performance on statewide assessments.

#### Math



## **English**



#### Science



### Student Assessment Participation



#### Other Data



Chronic Absenteeism



\$9,987.51

Per-Pupil Expenditure



69.8 %

Post-Secondary Enrollment



72.7%

Advanced Course Participation