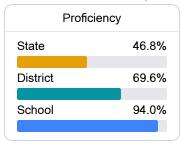

#### Math

Measurements of student performance on the statewide math assessment.