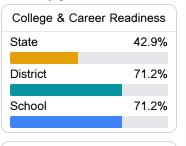

#### Other Data

Chronic Absenteeism

\$9,987.51

Per-Pupil Expenditure

69.8 %

Post-Secondary Enrollment

72.7%

Advanced Course Participation