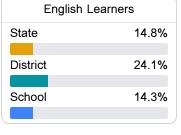

des for schools and districts. Grades are based on student achievement, student growth, student participation in testing, and other academic measures. COVID - 19 pandemic disruptions continue to be reflected in 2021 - 2022 accountability data, particularly growth data.

#### Math

Measurements of student performance on the statewide math assessment.







# **English**

Measurements of student performance on the statewide English language arts (ELA) assessment.







#### Other Measures

Other measurements of student performance that factor into the accountability grade.

| US History Proficiency |       |
|------------------------|-------|
| State                  | 69.4% |
| District               | 92.1% |
| School                 | 92.1% |
|                        |       |











#### Teacher Data

120.2



In-Field Teachers



# Ocean Springs High School

## **Detailed Assessment and Other Data**

### **Student Performance**

The following information shows each level of student performance on statewide assessments.

#### Math



## **English**



#### Science



### Student Assessment Participation



#### Other Data



Chronic Absenteeism



\$9,987.51

Per-Pupil Expenditure



69.8 %

Post-Secondary Enrollment



72.7%

Advanced Course Participation