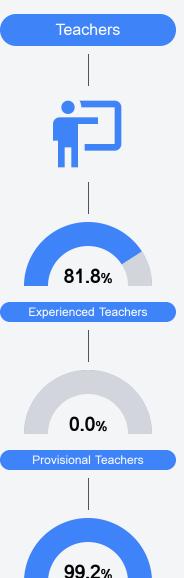

s. Grades are based on student achievement, student growth, student participation in testing, and other academic measures. COVID - 19 pandemic disruptions continue to be reflected in 2021 - 2022 accountability data, particularly growth data.

#### Math

Measurements of student performance on the statewide math assessment.







# **English**

Measurements of student performance on the statewide English language arts (ELA) assessment.







#### Other Measures

Other measurements of student performance that factor into the accountability grade.

| US History Proficiency |       |
|------------------------|-------|
| State                  | 69.4% |
| District               | 92.1% |
| School                 | 92.1% |
|                        |       |











#### Teacher Data

120.2



In-Field Teachers



# Ocean Springs High School

## **Detailed Assessment and Other Data**

### **Student Performance**

The following information shows each level of student performance on statewide assessments.

#### Math



## **English**



#### Science



### Student Assessment Participation



#### Other Data



Chronic Absenteeism



\$9,987.51

Per-Pupil Expenditure



69.8 %

Post-Secondary Enrollment



72.7%

Advanced Course Participation