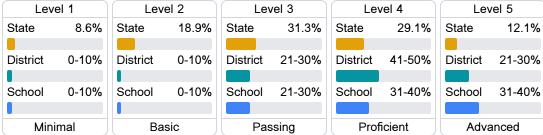

# Math

Measurements of student performance on the statewide math assessment.







# **English**

Measurements of student performance on the statewide English language arts (ELA) assessment.







#### Other Measures

Other measurements of student performance that factor into the accountability grade.

| US History Proficiency |       |
|------------------------|-------|
| State                  | 69.4% |
| District               | 92.1% |
| School                 | 92.1% |
|                        |       |











#### Teacher Data

120.2



In-Field Teachers



# Ocean Springs High School

## **Detailed Assessment and Other Data**

### **Student Performance**

The following information shows each level of student performance on statewide assessments.

#### Math



## **English**



#### Science



### Student Assessment Participation



#### Other Data



Chronic Absenteeism



\$9,987.51

Per-Pupil Expenditure



69.8 %

Post-Secondary Enrollment



72.7%

Advanced Course Participation