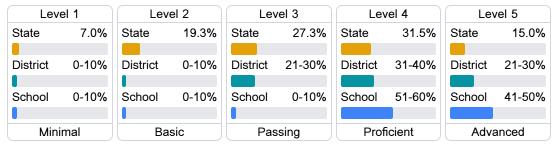

growth data.

#### Math

Measurements of student performance on the statewide math assessment.







# **English**

Measurements of student performance on the statewide English language arts (ELA) assessment.







#### Other Measures

Other measurements of student performance that factor into the accountability grade.

| US History Proficiency |       |
|------------------------|-------|
| State                  | 69.4% |
| District               | 92.1% |
| School                 | 92.1% |
|                        |       |











#### Teacher Data

120.2



In-Field Teachers



# Ocean Springs High School

## **Detailed Assessment and Other Data**

### **Student Performance**

The following information shows each level of student performance on statewide assessments.

#### Math



## **English**



#### Science



### Student Assessment Participation



#### Other Data



Chronic Absenteeism



\$9,987.51

Per-Pupil Expenditure



69.8 %

Post-Secondary Enrollment



72.7%

Advanced Course Participation