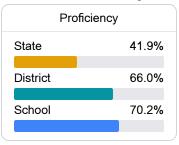

#### Math

Measurements of student performance on the statewide math assessment.