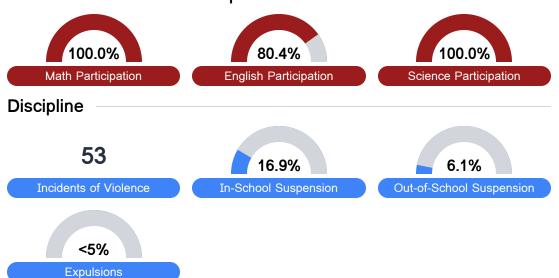

wide math assessment.







# **English**

Measurements of student performance on the statewide English language arts (ELA) assessment.







#### Other Measures

Other measurements of student performance that factor into the accountability grade.

| US History Proficiency |       |
|------------------------|-------|
| State                  | 69.4% |
| District               | 92.1% |
| School                 | 92.1% |
|                        |       |











#### Teacher Data

120.2



In-Field Teachers



# Ocean Springs High School

## **Detailed Assessment and Other Data**

### **Student Performance**

The following information shows each level of student performance on statewide assessments.

#### Math



## **English**



#### Science



### Student Assessment Participation



#### Other Data



Chronic Absenteeism



\$9,987.51

Per-Pupil Expenditure



69.8 %

Post-Secondary Enrollment



72.7%

Advanced Course Participation