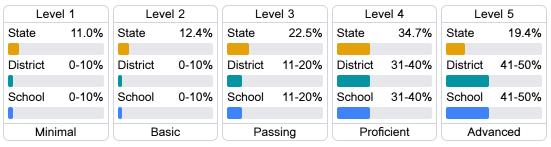

ents of student performance on the statewide math assessment.







# **English**

Measurements of student performance on the statewide English language arts (ELA) assessment.







#### Other Measures

Other measurements of student performance that factor into the accountability grade.

| US History Proficiency |       |
|------------------------|-------|
| State                  | 69.4% |
| District               | 92.1% |
| School                 | 92.1% |
|                        |       |











#### Teacher Data

120.2



In-Field Teachers



# Ocean Springs High School

## **Detailed Assessment and Other Data**

### **Student Performance**

The following information shows each level of student performance on statewide assessments.

#### Math



## **English**



#### Science



### Student Assessment Participation



#### Other Data



Chronic Absenteeism



\$9,987.51

Per-Pupil Expenditure



69.8 %

Post-Secondary Enrollment



72.7%

Advanced Course Participation