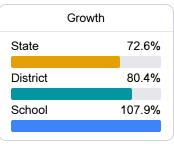

# **English**

Measurements of student performance on the statewide English language arts (ELA) assessment.