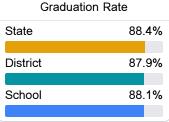

rades for schools and districts. Grades are based on student achievement, student growth, student participation in testing, and other academic measures. COVID - 19 pandemic disruptions continue to be reflected in 2021 - 2022 accountability data, particularly growth data.

#### Math

Measurements of student performance on the statewide math assessment.







# **English**

Measurements of student performance on the statewide English language arts (ELA) assessment.







#### Other Measures

Other measurements of student performance that factor into the accountability grade.

| US History Proficiency |       |
|------------------------|-------|
| State                  | 69.4% |
| District               | 92.1% |
| School                 | 92.1% |
|                        |       |











#### Teacher Data

120.2



In-Field Teachers



# Ocean Springs High School

## **Detailed Assessment and Other Data**

### **Student Performance**

The following information shows each level of student performance on statewide assessments.

#### Math



## **English**



#### Science



### Student Assessment Participation



#### Other Data



Chronic Absenteeism



\$9,987.51

Per-Pupil Expenditure



69.8 %

Post-Secondary Enrollment



72.7%

Advanced Course Participation