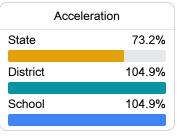

grades for schools and districts. Grades are based on student achievement, student growth, student participation in testing, and other academic measures. COVID - 19 pandemic disruptions continue to be reflected in 2021 - 2022 accountability data, particularly growth data.

#### Math

Measurements of student performance on the statewide math assessment.







# **English**

Measurements of student performance on the statewide English language arts (ELA) assessment.







#### Other Measures

Other measurements of student performance that factor into the accountability grade.

| US History Proficiency |       |
|------------------------|-------|
| State                  | 69.4% |
| District               | 92.1% |
| School                 | 92.1% |
|                        |       |











#### Teacher Data

120.2



In-Field Teachers



# Ocean Springs High School

## **Detailed Assessment and Other Data**

### **Student Performance**

The following information shows each level of student performance on statewide assessments.

#### Math



## **English**



#### Science



### Student Assessment Participation



#### Other Data



Chronic Absenteeism



\$9,987.51

Per-Pupil Expenditure



69.8 %

Post-Secondary Enrollment



72.7%

Advanced Course Participation