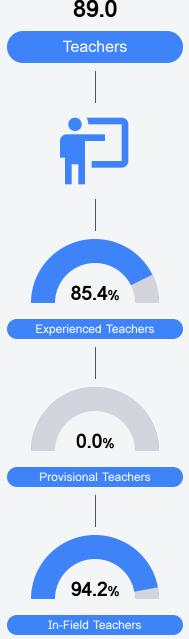

### Other Measures

Other measurements of student performance that factor into the accountability grade.

Teacher Data