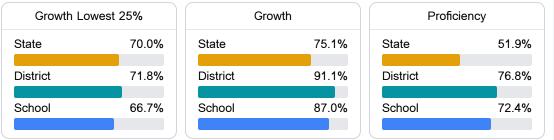

# School Report Card 2022 - 2023

For more detailed information, please visit https://msrc.mdek12.org.



2320 Government Street Ocean Springs, MS 39564 Dr.Jennifer Necaise jnecaise@ossdms.org

## School Accountability Grade Components

•

Mississippi's accountability system assigns "A" through "F" letter grades for schools and districts. Grades are based on student achievement, student growth, student participation in testing, and other academic measures.

### Math

Measurements of student performance on the statewide math assessment.



#### English

Measurements of student performance on the statewide English language arts (ELA) assessment.



### Other Measures

Other measurements of student performance that factor into the accountability grade.





Teacher Data



## **Detailed Assessment and Other Data**

#### Student Performance

The following information shows each level of student performance on statewide assessments.



**In-School Suspension** 

Other Data



Chronic Absenteeism

\$9,447.52 Per-Pupil Expenditure

Incidents of Violence

**Out-of-School Suspension**