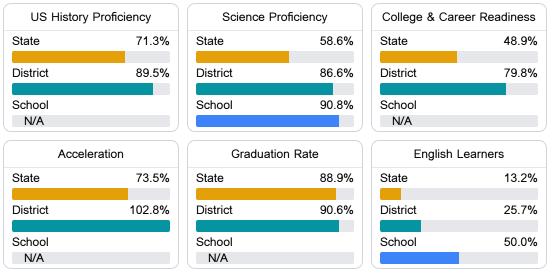

### Other Measures

Other measurements of student performance that factor into the accountability grade.

Teacher Data