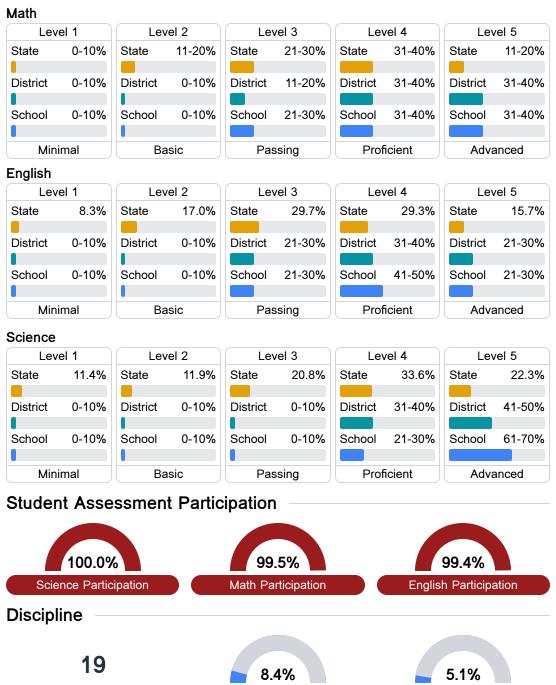

## **Detailed Assessment and Other Data**

#### Student Performance

The following information shows each level of student performance on statewide assessments.

**In-School Suspension** 

Other Data

Chronic Absenteeism

\$9,447.52 Per-Pupil Expenditure