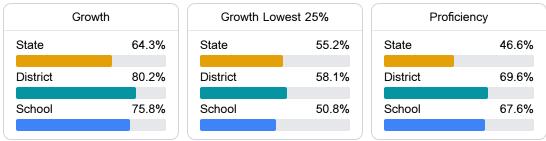

#### English

Measurements of student performance on the statewide English language arts (ELA) assessment.