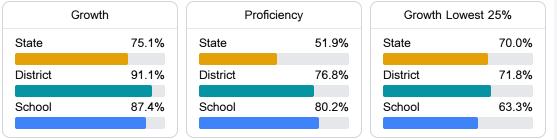

### Math

Measurements of student performance on the statewide math assessment.

### Student Performance

The following information shows each level of student performance on statewide assessments.