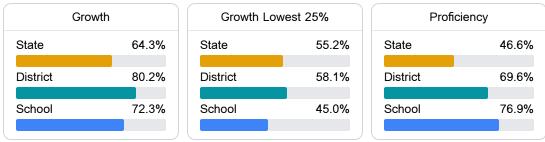

### English

Measurements of student performance on the statewide English language arts (ELA) assessment.

### Student Performance

The following information shows each level of student performance on statewide assessments.