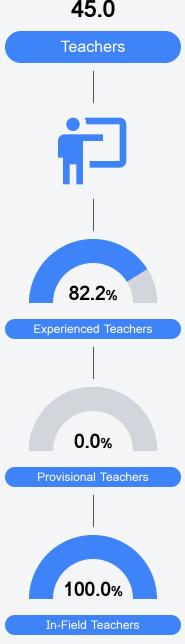

### Other Measures

Other measurements of student performance that factor into the accountability grade.

Teacher Data