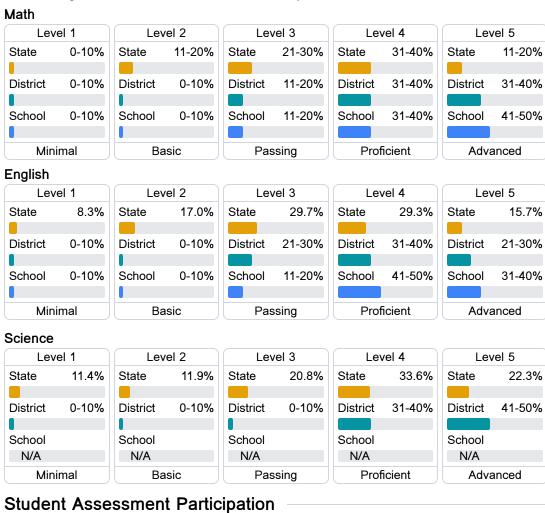

## **Detailed Assessment and Other Data**

### Student Performance

The following information shows each level of student performance on statewide assessments.