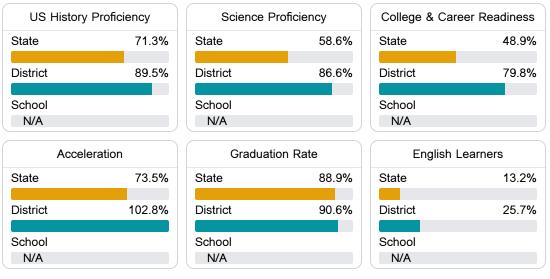

### Other Measures

Other measurements of student performance that factor into the accountability grade.

Teacher Data

### Student Performance

The following information shows each level of student performance on statewide assessments.