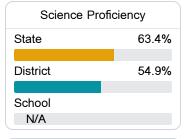

#### Science

| Level 1  |       | Level 2  |       | Level 3  |       | Level 4    |       | Level 5  |       |
|----------|-------|----------|-------|----------|-------|------------|-------|----------|-------|
| State    | 11.2% | State    | 11.0% | State    | 19.5% | State      | 34.8% | State    | 23.5% |
|          |       |          |       |          |       |            |       |          |       |
| District | 11.5% | District | 15.1% | District | 20.0% | District   | 37.8% | District | 15.6% |
|          |       |          |       |          |       |            |       |          |       |
| School   |       | School   |       | School   |       | School     |       | School   |       |
| N/A      |       | N/A      |       | N/A      |       | N/A        |       | N/A      |       |
| Minimal  |       | Basic    |       | Passing  |       | Proficient |       | Advanced |       |