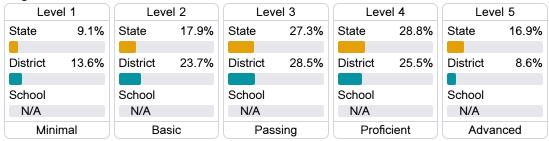

Mississippi's accountability system assigns "A" through "F" letter grades for schools and districts. Grades are based on student achievement, student growth, student participation in testing, and other academic measures.

#### Math

Measurements of student performance on the statewide math assessment.







## **English**

Measurements of student performance on the statewide English language arts (ELA) assessment.







#### Other Measures

Other measurements of student performance that factor into the accountability grade.













## **Teacher Data**

26.2



95.0%

**In-Field Teachers** 



# **Detailed Assessment and Other Data**

#### Student Performance

The following information shows each level of student performance on statewide assessments.

#### Math



#### **English**



#### Science

| Level 1  |       | Level 2  |       | Level 3  |       | Level 4    |       | Level 5  |       |
|----------|-------|----------|-------|----------|-------|------------|-------|----------|-------|
| State    | 11.2% | State    | 11.0% | State    | 19.5% | State      | 34.8% | State    | 23.5% |
|          |       |          |       |          |       |            |       |          |       |
| District | 11.5% | District | 15.1% | District | 20.0% | District   | 37.8% | District | 15.6% |
|          |       |          |       |          |       |            |       |          |       |
| School   |       | School   |       | School   |       | School     |       | School   |       |
| N/A      |       | N/A      |       | N/A      |       | N/A        |       | N/A      |