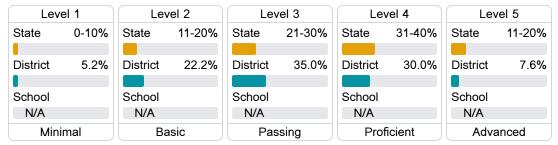

ty Grade Components

Mississippi's accountability system assigns "A" through "F" letter grades for schools and districts. Grades are based on student achievement, student growth, student participation in testing, and other academic measures.

#### Math

Measurements of student performance on the statewide math assessment.







## **English**

Measurements of student performance on the statewide English language arts (ELA) assessment.







#### Other Measures

Other measurements of student performance that factor into the accountability grade.













## **Teacher Data**

26.2



95.0%

**In-Field Teachers** 



# **Detailed Assessment and Other Data**

#### Student Performance

The following information shows each level of student performance on statewide assessments.

#### Math



#### **English**



#### Science

| Level 1  |       | Level 2  |       | Level 3  |       | Level 4    |       | Level 5  |       |
|----------|-------|----------|-------|----------|-------|------------|-------|----------|-------|
| State    | 11.2% | State    | 11.0% | State    | 19.5% | State      | 34.8% | State    | 23.5% |
|          |       |          |       |          |       |            |       |          |       |
| District | 11.5% | District | 15.1% | District | 20.0% | District   | 37.8% | District | 15.6% |
|          |       |          |       |          |       |            |       |          |       |
| School   |       | School   |       | School   |       | School     |       | School   |       |
| N/A      |       | N/A      |       | N/A      |       | N/A        |