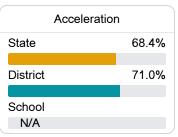

#### Other Measures

Other measurements of student performance that factor into the accountability grade.