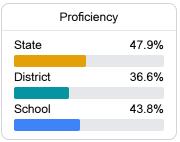

#### Student Performance

The following information shows each level of student performance on statewide assessments.