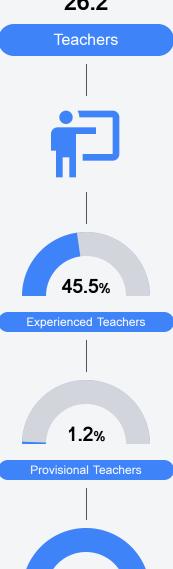

/msrc.mdek12.org.



# Moss Point Kreole Primary School

Moss Point Separate School District



6312 Martin Luther King Blvd Moss Point, MS 39563



Jaworski Rankin jrankin@mpsdnow.org

# School Accountability Grade Components

Mississippi's accountability system assigns "A" through "F" letter grades for schools and districts. Grades are based on student achievement, student growth, student participation in testing, and other academic measures.

#### Math

Measurements of student performance on the statewide math assessment.







## **English**

Measurements of student performance on the statewide English language arts (ELA) assessment.







#### Other Measures

Other measurements of student performance that factor into the accountability grade.













## **Teacher Data**

26.2



95.0%

**In-Field Teachers** 



# **Detailed Assessment and Other Data**

#### Student Performance

The following information shows each level of student performance on statewide assessments.

#### Math



#### **English**



#### Science

| Level 1  |       | Level 2  |       | Level 3  |       | Level 4    |       | Level 5  |       |
|----------|-------|----------|-------|----------|-------|------------|-------|----------|-------|
| State    | 11.2% | State    | 11.0% | State    | 19.5% | State      | 34.8% | State    | 23.5% |
|          |       |          |       |          |       |            |       |          |       |
| District | 11.5% | District | 15.1% | District | 20.0% | District   | 37.8% | District | 15.6% |
|          |       |          |       |          |       |