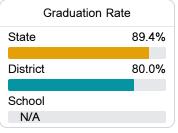

#### Other Measures

Other measurements of student performance that factor into the accountability grade.