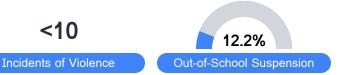

----|-------|----------|-------|----------|-------|------------|-------|----------|-------|
| State    | 11.2% | State    | 11.0% | State    | 19.5% | State      | 34.8% | State    | 23.5% |
|          |       |          |       |          |       |            |       |          |       |
| District | 11.5% | District | 15.1% | District | 20.0% | District   | 37.8% | District | 15.6% |
|          |       |          |       |          |       |            |       |          |       |
| School   |       | School   |       | School   |       | School     |       | School   |       |
| N/A      |       | N/A      |       | N/A      |       | N/A        |       | N/A      |       |
| Minimal  |       | Basic    |       | Passing  |       | Proficient |       | Advanced |       |

# Discipline



# Other Data



Chronic Absenteeism



\$18,420.22

Per-Pupil Expenditure