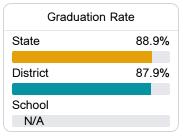

# Other Measures

Other measurements of student performance that factor into the accountability grade.

| College & Career Readiness |       |
|----------------------------|-------|
| State                      | 48.9% |
| District                   | 53.0% |
| School<br>N/A              |       |
| English Learners           |       |