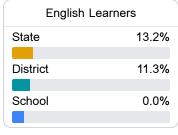

# Other Measures

Other measurements of student performance that factor into the accountability grade.

| College & Career Readiness |       |
|----------------------------|-------|
| State                      | 48.9% |
| District                   | 53.0% |
| School<br>N/A              |       |
| English Learners           |       |