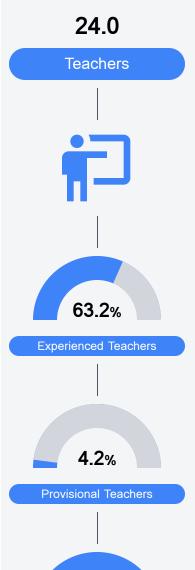

e Components

Mississippi's accountability system assigns "A" through "F" letter grades for schools and districts. Grades are based on student achievement, student growth, student participation in testing, and other academic measures.

### Math

Measurements of student performance on the statewide math assessment.







# English

Measurements of student performance on the statewide English language arts (ELA) assessment.







# Other Measures

Other measurements of student performance that factor into the accountability grade.





| College & Career Readiness |       |
|----------------------------|-------|
| State                      | 48.9% |
| District                   | 53.0% |
| School<br>N/A              |       |
| English Learners           |       |







## Teacher Data



**In-Field Teachers** 



# **Detailed Assessment and Other Data**

### Student Performance

The following information shows each level of student performance on statewide assessments.

#### Math



## **English**



#### Science



### Discipline



#### Other Data



Chronic Absenteeism



\$16,999.37

Per-Pupil Expenditure