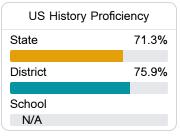

org.



# Moss Point Kreole Primary School

Moss Point Separate School District



6312 Martin Luther King Blvd Moss Point, MS 39563



Jaworski Rankin jrankin@mpsdnow.org

Identified for

Additional Targeted Support and Improvement

# School Accountability Grade Components

Mississippi's accountability system assigns "A" through "F" letter grades for schools and districts. Grades are based on student achievement, student growth, student participation in testing, and other academic measures.

### Math

Measurements of student performance on the statewide math assessment.







# English

Measurements of student performance on the statewide English language arts (ELA) assessment.







# Other Measures

Other measurements of student performance that factor into the accountability grade.





| College & Career Readiness |       |
|----------------------------|-------|
| State                      | 48.9% |
| District                   | 53.0% |
| School<br>N/A              |       |
| English Learners           |       |







## Teacher Data



**In-Field Teachers** 



# **Detailed Assessment and Other Data**

### Student Performance

The following information shows each level of student performance on statewide assessments.

#### Math



## **English**



#### Science



### Discipline



#### Other Data



Chronic Absenteeism



\$16,999.37

Per-Pupil Expenditure