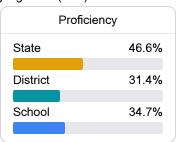

# School Report Card 2022 - 2023

For more detailed information, please visit https://msrc.mdek12.org.



# Moss Point Kreole Primary School

Moss Point Separate School District



6312 Martin Luther King Blvd Moss Point, MS 39563



Jaworski Rankin jrankin@mpsdnow.org

Identified for

Additional Targeted Support and Improvement

# School Accountability Grade Components

Mississippi's accountability system assigns "A" through "F" letter grades for schools and districts. Grades are based on student achievement, student growth, student participation in testing, and other academic measures.

### Math

Measurements of student performance on the statewide math assessment.







# English

Measurements of student performance on the statewide English language arts (ELA) assessment.







# Other Measures

Other measurements of student performance that factor into the accountability grade.





| College & Career Readiness |       |
|----------------------------|-------|
| State                      | 48.9% |
| District                   | 53.0% |
| School<br>N/A              |       |
| English Learners           |       |







## Teacher Data



**In-Field Teachers** 



# **Detailed Assessment and Other Data**

### Student Performance

The following information shows each level of student performance on statewide assessments.

#### Math



## **English**



#### Science



### Discipline



#### Other Data



Chronic Absenteeism



\$16,999.37

Per-Pupil Expenditure