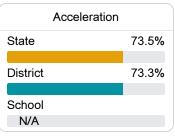

# Other Measures

Other measurements of student performance that factor into the accountability grade.

| College & Career Readiness |       |
|----------------------------|-------|
| State                      | 48.9% |
| District                   | 53.0% |
| School<br>N/A              |       |
| English Learners           |       |