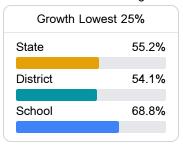

# School Report Card 2022 - 2023

For more detailed information, please visit https://msrc.mdek12.org.



# Moss Point Kreole Primary School

Moss Point Separate School District



6312 Martin Luther King Blvd Moss Point, MS 39563



Jaworski Rankin jrankin@mpsdnow.org

Identified for

Additional Targeted Support and Improvement

# School Accountability Grade Components

Mississippi's accountability system assigns "A" through "F" letter grades for schools and districts. Grades are based on student achievement, student growth, student participation in testing, and other academic measures.

### Math

Measurements of student performance on the statewide math assessment.







# English

Measurements of student performance on the statewide English language arts (ELA) assessment.







# Other Measures

Other measurements of student performance that factor into the accountability grade.





| College & Career Readiness |       |
|----------------------------|-------|
| State                      | 48.9% |
| District                   | 53.0% |
| School<br>N/A              |       |
| English Learners           |       |







## Teacher Data



**In-Field Teachers** 



# **Detailed Assessment and Other Data**

### Student Performance

The following information shows each level of student performance on statewide assessments.

#### Math



## **English**



#### Science



### Discipline



#### Other Data



Chronic Absenteeism



\$16,999.37

Per-Pupil Expenditure