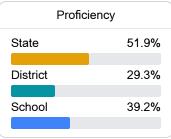

### Math

Measurements of student performance on the statewide math assessment.

# English

Measurements of student performance on the statewide English language arts (ELA) assessment.