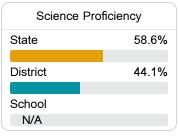

g.



# Moss Point Kreole Primary School

Moss Point Separate School District



6312 Martin Luther King Blvd Moss Point, MS 39563



Jaworski Rankin jrankin@mpsdnow.org

Identified for

Additional Targeted Support and Improvement

# School Accountability Grade Components

Mississippi's accountability system assigns "A" through "F" letter grades for schools and districts. Grades are based on student achievement, student growth, student participation in testing, and other academic measures.

### Math

Measurements of student performance on the statewide math assessment.







# English

Measurements of student performance on the statewide English language arts (ELA) assessment.







# Other Measures

Other measurements of student performance that factor into the accountability grade.





| College & Career Readiness |       |
|----------------------------|-------|
| State                      | 48.9% |
| District                   | 53.0% |
| School<br>N/A              |       |
| English Learners           |       |







## Teacher Data



**In-Field Teachers** 



# **Detailed Assessment and Other Data**

### Student Performance

The following information shows each level of student performance on statewide assessments.

#### Math



## **English**



#### Science



### Discipline



#### Other Data



Chronic Absenteeism



\$16,999.37

Per-Pupil Expenditure