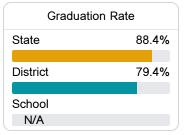

aworski Rankin jrankin@mpsdnow.org

Identified for

Additional Targeted Support and Improvement

## School Accountability Grade Components

Mississippi's accountability system assigns "A" through "F" letter grades for schools and districts. Grades are based on student achievement, student growth, student participation in testing, and other academic measures. COVID - 19 pandemic disruptions continue to be reflected in 2021 - 2022 accountability data, particularly growth data.

#### Math

Measurements of student performance on the statewide math assessment.







## **English**

Measurements of student performance on the statewide English language arts (ELA) assessment.







#### Other Measures

Other measurements of student performance that factor into the accountability grade.













#### **Teacher Data**

27.5

**Teachers** 





Experienced Teachers







In-Field Teachers



## **Detailed Assessment and Other Data**

## Student Performance

The following information shows each level of student performance on statewide assessments.

#### Math



## **English**



#### Science



### Discipline







Chronic Absenteeism



\$16,386.34

Per-Pupil Expenditure