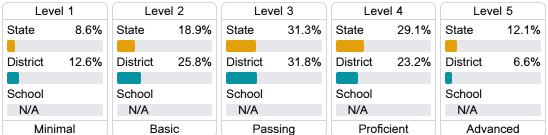

## Student Performance

The following information shows each level of student performance on statewide assessments.

#### Math