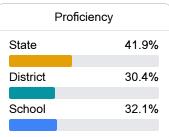

#### Other Measures

Other measurements of student performance that factor into the accountability grade.