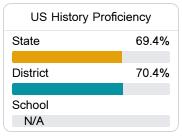

## Student Performance

The following information shows each level of student performance on statewide assessments.