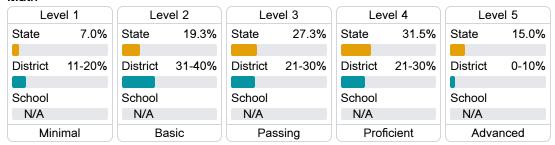

## Student Performance

The following information shows each level of student performance on statewide assessments.

#### Math