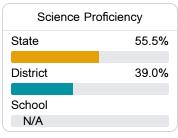

## Student Performance

The following information shows each level of student performance on statewide assessments.

#### Science