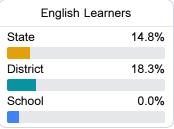

orski Rankin jrankin@mpsdnow.org

Identified for

Additional Targeted Support and Improvement

## School Accountability Grade Components

Mississippi's accountability system assigns "A" through "F" letter grades for schools and districts. Grades are based on student achievement, student growth, student participation in testing, and other academic measures. COVID - 19 pandemic disruptions continue to be reflected in 2021 - 2022 accountability data, particularly growth data.

#### Math

Measurements of student performance on the statewide math assessment.







## **English**

Measurements of student performance on the statewide English language arts (ELA) assessment.







#### Other Measures

Other measurements of student performance that factor into the accountability grade.













#### **Teacher Data**

27.5

**Teachers** 





Experienced Teachers







In-Field Teachers



## **Detailed Assessment and Other Data**

## Student Performance

The following information shows each level of student performance on statewide assessments.

#### Math



## **English**



#### Science



### Discipline







Chronic Absenteeism



\$16,386.34

Per-Pupil Expenditure