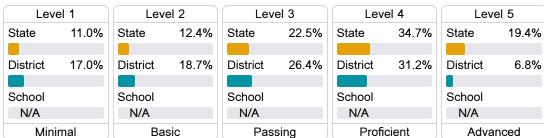

## Student Performance

The following information shows each level of student performance on statewide assessments.

## **English**