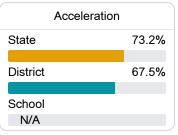

Jaworski Rankin jrankin@mpsdnow.org

Identified for

Additional Targeted Support and Improvement

## School Accountability Grade Components

Mississippi's accountability system assigns "A" through "F" letter grades for schools and districts. Grades are based on student achievement, student growth, student participation in testing, and other academic measures. COVID - 19 pandemic disruptions continue to be reflected in 2021 - 2022 accountability data, particularly growth data.

#### Math

Measurements of student performance on the statewide math assessment.







## **English**

Measurements of student performance on the statewide English language arts (ELA) assessment.







#### Other Measures

Other measurements of student performance that factor into the accountability grade.













#### **Teacher Data**

27.5

**Teachers** 





Experienced Teachers







In-Field Teachers



## **Detailed Assessment and Other Data**

## Student Performance

The following information shows each level of student performance on statewide assessments.

#### Math



## **English**



#### Science



### Discipline







Chronic Absenteeism



\$16,386.34

Per-Pupil Expenditure