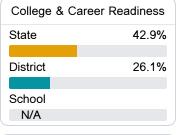

Jaworski Rankin jrankin@mpsdnow.org

Identified for

Additional Targeted Support and Improvement

## School Accountability Grade Components

Mississippi's accountability system assigns "A" through "F" letter grades for schools and districts. Grades are based on student achievement, student growth, student participation in testing, and other academic measures. COVID - 19 pandemic disruptions continue to be reflected in 2021 - 2022 accountability data, particularly growth data.

#### Math

Measurements of student performance on the statewide math assessment.







## **English**

Measurements of student performance on the statewide English language arts (ELA) assessment.







#### Other Measures

Other measurements of student performance that factor into the accountability grade.













#### **Teacher Data**

27.5

**Teachers** 





Experienced Teachers







In-Field Teachers



## **Detailed Assessment and Other Data**

## Student Performance

The following information shows each level of student performance on statewide assessments.

#### Math



## **English**



#### Science



### Discipline







Chronic Absenteeism



\$16,386.34

Per-Pupil Expenditure