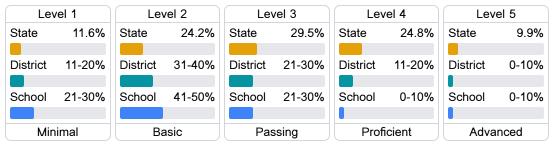

ssessment.



## **English**

Measurements of student performance on the statewide English language arts (ELA) assessment.

| Proficiency |  |
|-------------|--|
| 35.0%       |  |
| 23.2%       |  |
| 20.2%       |  |
|             |  |

#### Other Measures

Other measurements of student performance that factor into the accountability grade.

| US History Proficiency |       |
|------------------------|-------|
| State                  | 47.8% |
| District               | 41.3% |
| School<br>N/A          |       |









#### **Teacher Data**

23.8

**Teachers** 









Provisional Teachers



In-Field Teachers



## **Detailed Assessment and Other Data**

#### Student Performance

The following information shows each level of student performance on statewide assessments.

#### Math



#### English



#### Science



## Student Assessment Participation



\* Source: 2017-2018 Civil Rights Data Collection



Per-Pupil Expenditure