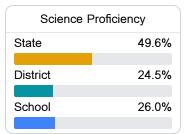

evement, student growth, student participation in testing, and other academic measures. COVID - 19 pandemic disruptions continue to be reflected in 2021 - 2022 accountability data, particularly growth data.

#### Math

Measurements of student performance on the statewide math assessment.



## **English**

Measurements of student performance on the statewide English language arts (ELA) assessment.

| Proficiency |  |
|-------------|--|
| 35.0%       |  |
| 23.2%       |  |
| 20.2%       |  |
|             |  |

#### Other Measures

Other measurements of student performance that factor into the accountability grade.

| US History Proficiency |       |
|------------------------|-------|
| State                  | 47.8% |
| District               | 41.3% |
| School<br>N/A          |       |









#### **Teacher Data**

23.8

**Teachers** 









Provisional Teachers



In-Field Teachers



## **Detailed Assessment and Other Data**

#### Student Performance

The following information shows each level of student performance on statewide assessments.

#### Math



#### English



#### Science



## Student Assessment Participation



\* Source: 2017-2018 Civil Rights Data Collection



Per-Pupil Expenditure