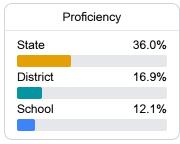

#### Math

Measurements of student performance on the statewide math assessment.