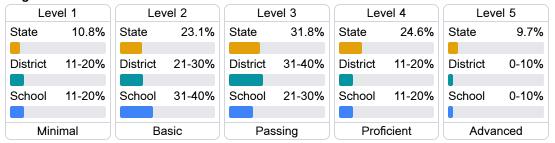

**English**

Measurements of student performance on the statewide English language arts (ELA) assessment.

| Proficiency |  |
|-------------|--|
| 35.0%       |  |
| 23.2%       |  |
| 20.2%       |  |
|             |  |

#### Other Measures

Other measurements of student performance that factor into the accountability grade.

| US History Proficiency |       |
|------------------------|-------|
| State                  | 47.8% |
| District               | 41.3% |
| School<br>N/A          |       |









#### **Teacher Data**

23.8

**Teachers** 









Provisional Teachers



In-Field Teachers



## **Detailed Assessment and Other Data**

#### Student Performance

The following information shows each level of student performance on statewide assessments.

#### Math



#### English



#### Science



## Student Assessment Participation



\* Source: 2017-2018 Civil Rights Data Collection



Per-Pupil Expenditure