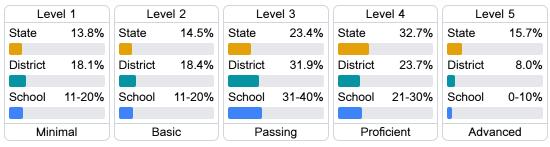

#### Student Performance

The following information shows each level of student performance on statewide assessments.

#### Math

#### English