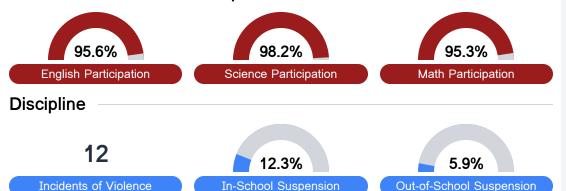

## Student Assessment Participation

\* Source: 2017-2018 Civil Rights Data Collection

Per-Pupil Expenditure