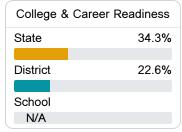

## **School Accountability Grade Components**

Mississippi's accountability system assigns "A" through "F" letter grades for schools and districts. Grades are based on student achievement, student growth, student participation in testing, and other academic measures. COVID - 19 pandemic disruptions continue to be reflected in 2021 - 2022 accountability data, particularly growth data.