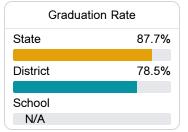

t, student growth, student participation in testing, and other academic measures. COVID - 19 pandemic disruptions continue to be reflected in 2021 - 2022 accountability data, particularly growth data.

#### Math

Measurements of student performance on the statewide math assessment.



## **English**

Measurements of student performance on the statewide English language arts (ELA) assessment.

| Proficiency |  |
|-------------|--|
| 35.0%       |  |
| 23.2%       |  |
| 20.2%       |  |
|             |  |

#### Other Measures

Other measurements of student performance that factor into the accountability grade.

| US History Proficiency |       |
|------------------------|-------|
| State                  | 47.8% |
| District               | 41.3% |
| School<br>N/A          |       |









#### **Teacher Data**

23.8

**Teachers** 









Provisional Teachers



In-Field Teachers



## **Detailed Assessment and Other Data**

#### Student Performance

The following information shows each level of student performance on statewide assessments.

#### Math



#### English



#### Science



## Student Assessment Participation



\* Source: 2017-2018 Civil Rights Data Collection



Per-Pupil Expenditure