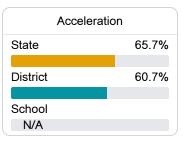

## **School Accountability Grade Components**

Mississippi's accountability system assigns "A" through "F" letter grades for schools and districts. Grades are based on student achievement, student growth, student participation in testing, and other academic measures. COVID - 19 pandemic disruptions continue to be reflected in 2021 - 2022 accountability data, particularly growth data.