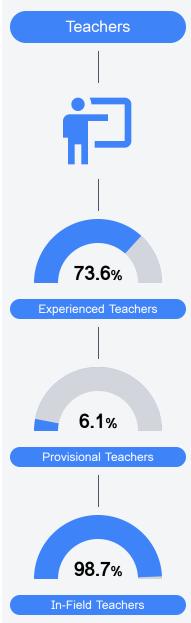

ate                      | 37.4%         |
| District               | 54.7%      | District            | 46.6%            | District                   | 21.5%         |
| School                 | 54.3%      | School              | 52.5%            | School                     | 21.5%         |
|                        |            |                     |                  |                            |               |
| Acceleratio            | n          | Graduati            | on Rate          | English L                  | earners       |
| Acceleratio<br>State   | n<br>65.9% | Graduati<br>State   | on Rate<br>84.0% | English L<br>State         | earners 17.0% |
|                        |            |                     |                  |                            |               |



Teacher Data

43.3



# **Detailed Assessment and Other Data**

#### Student Performance

The following information shows each level of student performance on statewide assessments.



\* Source: 2017-2018 Civil Rights Data Collection



Other Data