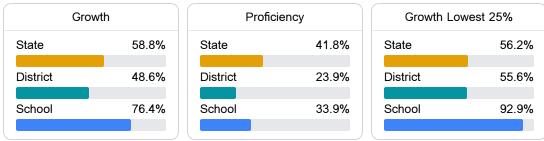

#### English

Measurements of student performance on the statewide English language arts (ELA) assessment.