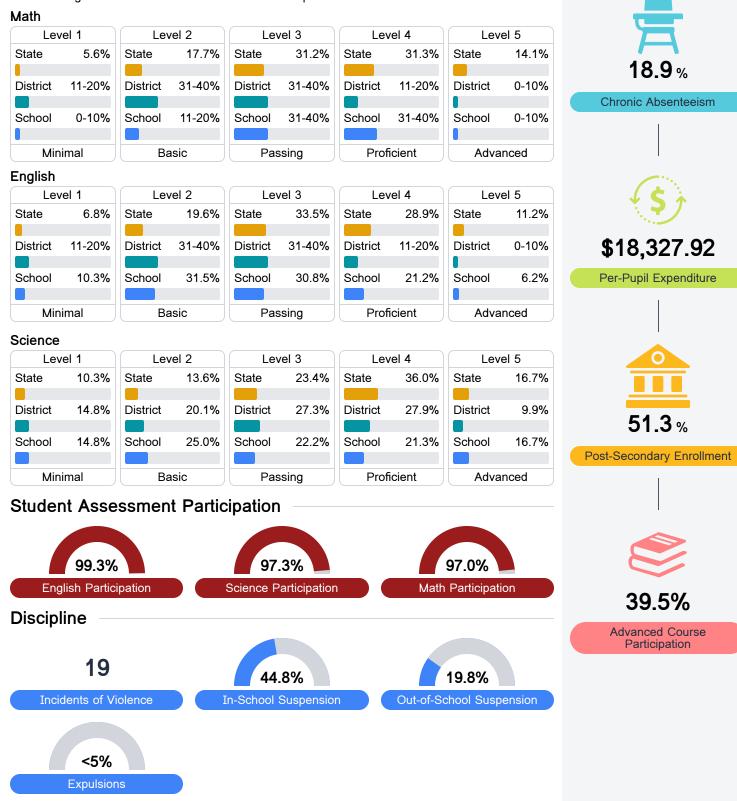

# **Detailed Assessment and Other Data**

#### Student Performance

The following information shows each level of student performance on statewide assessments.

\* Source: 2017-2018 Civil Rights Data Collection

Other Data