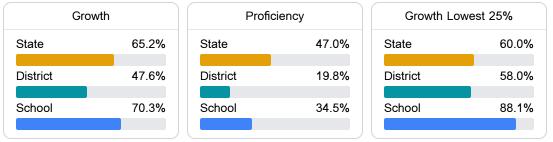

## Math

Measurements of student performance on the statewide math assessment.

B