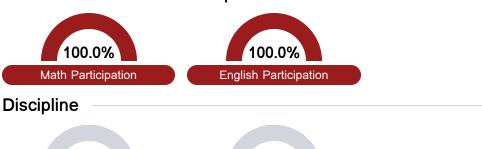

## Student Assessment Participation

<5%

In-School Suspension

<5% Out-of-School Suspension