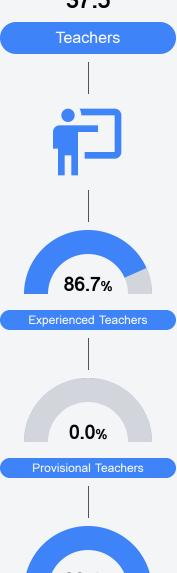

led information, please visit https://msrc.mdek12.org.



# Vancleave Lower Elementary

Jackson County School District



12602 Hwy 57 Vancleave, MS 39565



Krista Sablich ksj172@jcsd.ms

## School Accountability Grade Components

Mississippi's accountability system assigns "A" through "F" letter grades for schools and districts. Grades are based on student achievement, student growth, student participation in testing, and other academic measures.

### Math

Measurements of student performance on the statewide math assessment.







## **English**

Measurements of student performance on the statewide English language arts (ELA) assessment.







#### Other Measures

Other measurements of student performance that factor into the accountability grade.













### Teacher Data

37.5





**In-Field Teachers** 

# Vancleave Lower Elementary

## **Detailed Assessment and Other Data**

## Student Performance

The following information shows each level of student performance on statewide assessments.

#### Math



### English



#### Science



## Student Assessment Participation

<5%

In-School Suspension



<5% Out-of-School Suspension