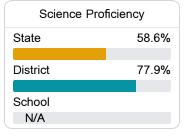

t Card 2022 - 2023

For more detailed information, please visit https://msrc.mdek12.org.



# Vancleave Lower Elementary

Jackson County School District



12602 Hwy 57 Vancleave, MS 39565



Krista Sablich ksj172@jcsd.ms

## School Accountability Grade Components

Mississippi's accountability system assigns "A" through "F" letter grades for schools and districts. Grades are based on student achievement, student growth, student participation in testing, and other academic measures.

### Math

Measurements of student performance on the statewide math assessment.







## **English**

Measurements of student performance on the statewide English language arts (ELA) assessment.







#### Other Measures

Other measurements of student performance that factor into the accountability grade.













### Teacher Data

37.5





**In-Field Teachers** 

# Vancleave Lower Elementary

## **Detailed Assessment and Other Data**

## Student Performance

The following information shows each level of student performance on statewide assessments.

#### Math



### English



#### Science



## Student Assessment Participation

<5%

In-School Suspension



<5% Out-of-School Suspension