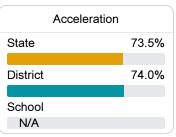

#### Other Measures

Other measurements of student performance that factor into the accountability grade.