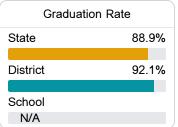

#### Other Measures

Other measurements of student performance that factor into the accountability grade.