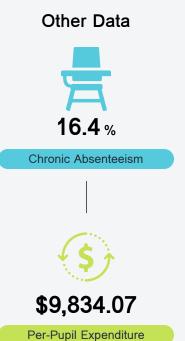

#### Other Measures

Other measurements of student performance that factor into the accountability grade.