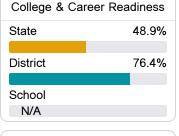

#### Other Measures

Other measurements of student performance that factor into the accountability grade.