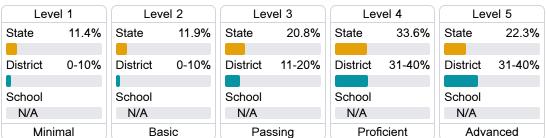

## Student Performance

The following information shows each level of student performance on statewide assessments.

#### Math

### English