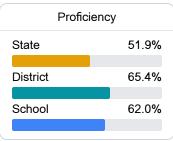

#### Other Measures

Other measurements of student performance that factor into the accountability grade.