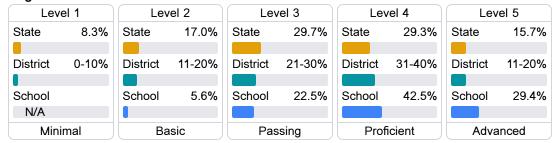

## Student Performance

The following information shows each level of student performance on statewide assessments.

### English