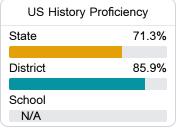

## Student Performance

The following information shows each level of student performance on statewide assessments.