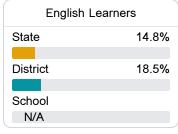

#### Other Measures

Other measurements of student performance that factor into the accountability grade.