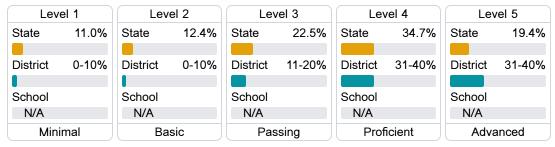

#### Student Performance

The following information shows each level of student performance on statewide assessments.

#### Science