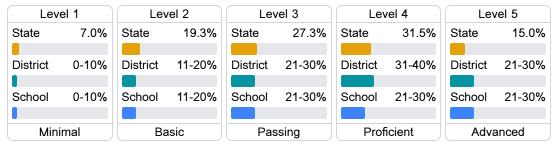

#### Student Performance

The following information shows each level of student performance on statewide assessments.

#### Math