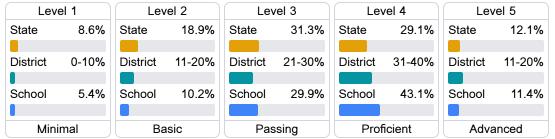

#### Student Performance

The following information shows each level of student performance on statewide assessments.

#### English