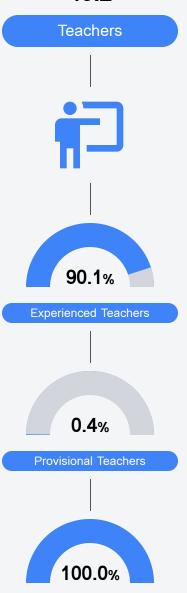

602 Hwy 57 Vancleave, MS 39565



Krista Sablich ksj172@jcsd.ms

## School Accountability Grade Components

Mississippi's accountability system assigns "A" through "F" letter grades for schools and districts. Grades are based on student achievement, student growth, student participation in testing, and other academic measures. COVID - 19 pandemic disruptions continue to be reflected in 2021 - 2022 accountability data, particularly growth data.

### Math

Measurements of student performance on the statewide math assessment.







### **English**

Measurements of student performance on the statewide English language arts (ELA) assessment.







#### Other Measures

Other measurements of student performance that factor into the accountability grade.













### **Teacher Data**

40.2



In-Field Teachers



# Vancleave Lower Elementary

#### **Detailed Assessment and Other Data**

#### Student Performance

The following information shows each level of student performance on statewide assessments.

#### Math



#### English



#### Science



#### Student Assessment Participation



#### Discipline



#### Other Data



Chronic Absenteeism



\$9.340.53

Per-Pupil Expenditure