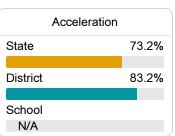

#### Other Measures

Other measurements of student performance that factor into the accountability grade.