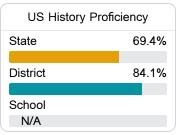

#### Student Performance

The following information shows each level of student performance on statewide assessments.