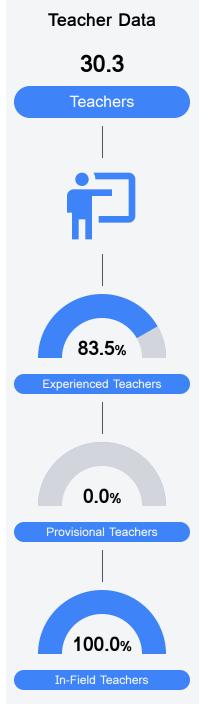

## School Report Card 2019 - 2020

For more detailed information, please visit https://msrc.mdek12.org.



## Vancleave Lower Elementary

Jackson County School District

12602 Hwy 57 <u>Vancleave, M</u>S 39565 Krista Sablich ksj172@jcsd.ms

Due to the impact of COVID-19 on school closures in the 2019-20 school year and a waiver from the U.S. Department of Education, the Mississippi Department of Education (MDE) has no assessment and accountability data to report for the 2019-20 school year.

| Graduation Rate |       | Per-Pupil Expenditure |
|-----------------|-------|-----------------------|
| State           | 85.0% | G                     |
| District        | 89.0% | * ?                   |
| School<br>N/A   |       | \$8,943.10            |