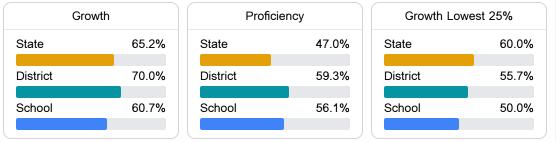

### Other Measures

Other measurements of student performance that factor into the accountability grade.

Teacher Data

31.3