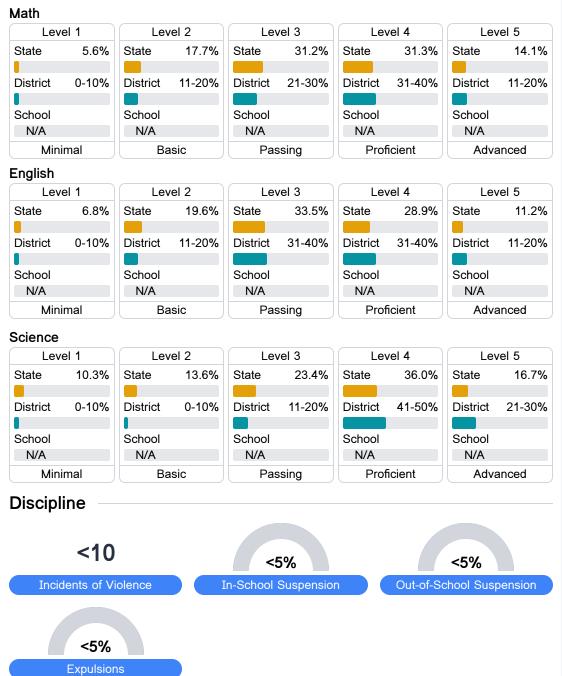

### Math

Measurements of student performance on the statewide math assessment.

#### English

Measurements of student performance on the statewide English language arts (ELA) assessment.

#### Student Performance

The following information shows each level of student performance on statewide assessments.

\* Source: 2017-2018 Civil Rights Data Collection

Other Data

Chronic Absenteeism

\$8,870.91 Per-Pupil Expenditure