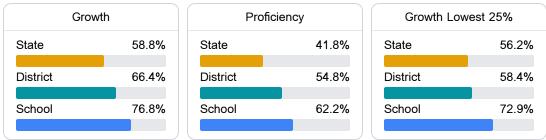

### Other Measures

Other measurements of student performance that factor into the accountability grade.

Teacher Data

31.3