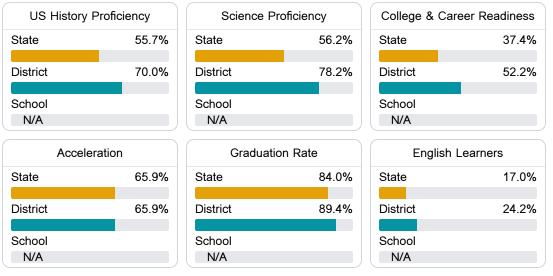

### Other Measures

Other measurements of student performance that factor into the accountability grade.

Teacher Data

31.3