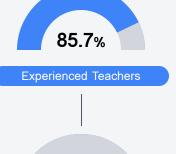

kson County School District



10800 Yellow Jacket Blvd. Ocean Springs, MS 39564



Wendell Ellis wej3816@jcsd.ms

Identified for

Additional Targeted Support and Improvement

## **School Accountability Grade Components**

Mississippi's accountability system assigns "A" through "F" letter grades for schools and districts. Grades are based on student achievement, student growth, student participation in testing, and other academic measures.

#### Math

Measurements of student performance on the statewide math assessment.







### **English**

Measurements of student performance on the statewide English language arts (ELA) assessment.







#### Other Measures

Other measurements of student performance that factor into the accountability grade.













#### **Teacher Data**

45.9











#### **Detailed Assessment and Other Data**

#### Student Performance

The following information shows each level of student performance on statewide assessments.

#### Math



#### English



#### Science



#### Student Assessment Participation





Chronic Absenteeism



\$10,173.67

Per-Pupil Expenditure