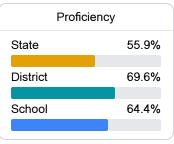

#### Student Performance

The following information shows each level of student performance on statewide assessments.