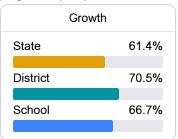

#### Other Measures

Other measurements of student performance that factor into the accountability grade.

#### Student Performance

The following information shows each level of student performance on statewide assessments.