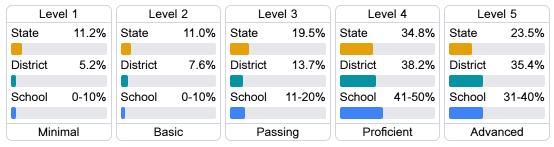

#### Student Performance

The following information shows each level of student performance on statewide assessments.