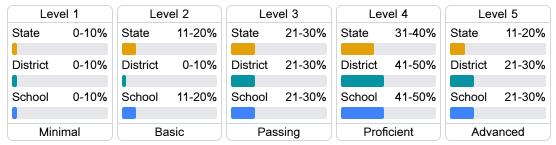

#### Student Performance

The following information shows each level of student performance on statewide assessments.

#### Math

#### English

#### Science