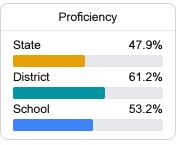

#### Other Measures

Other measurements of student performance that factor into the accountability grade.

#### Student Performance

The following information shows each level of student performance on statewide assessments.