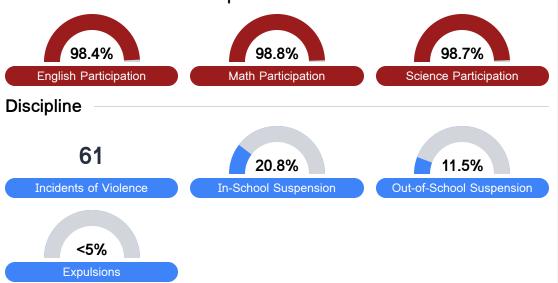

#### Student Assessment Participation

Chronic Absenteeism

\$10,173.67

Per-Pupil Expenditure