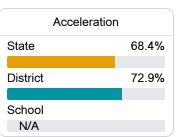

#### Other Measures

Other measurements of student performance that factor into the accountability grade.