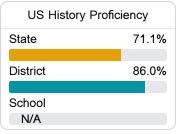

#### Student Performance

The following information shows each level of student performance on statewide assessments.

#### Science