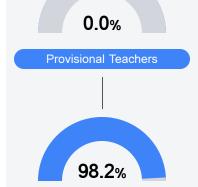

on County School District



10800 Yellow Jacket Blvd. Ocean Springs, MS 39564



Wendell Ellis wej3816@jcsd.ms

Identified for

Additional Targeted Support and Improvement

## **School Accountability Grade Components**

Mississippi's accountability system assigns "A" through "F" letter grades for schools and districts. Grades are based on student achievement, student growth, student participation in testing, and other academic measures.

#### Math

Measurements of student performance on the statewide math assessment.







### **English**

Measurements of student performance on the statewide English language arts (ELA) assessment.







#### Other Measures

Other measurements of student performance that factor into the accountability grade.













#### **Teacher Data**

45.9











#### **Detailed Assessment and Other Data**

#### Student Performance

The following information shows each level of student performance on statewide assessments.

#### Math



#### English



#### Science



#### Student Assessment Participation





Chronic Absenteeism



\$10,173.67

Per-Pupil Expenditure