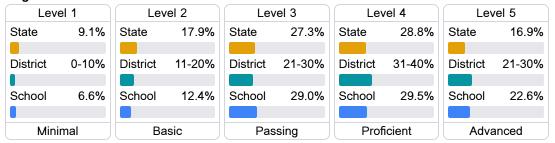

#### Student Performance

The following information shows each level of student performance on statewide assessments.

#### Math

#### English

#### Science