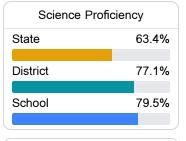

#### Student Performance

The following information shows each level of student performance on statewide assessments.

#### Science