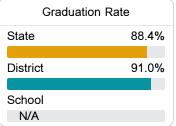

#### Other Measures

Other measurements of student performance that factor into the accountability grade.