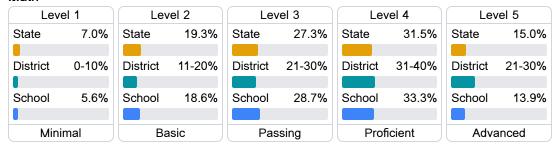

### Student Performance

The following information shows each level of student performance on statewide assessments.

#### Math