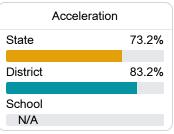

#### Other Measures

Other measurements of student performance that factor into the accountability grade.