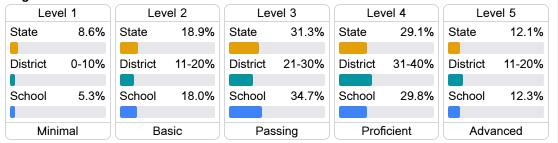

### Student Performance

The following information shows each level of student performance on statewide assessments.

#### English