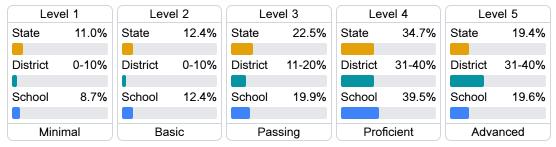

### Student Performance

The following information shows each level of student performance on statewide assessments.

#### Science