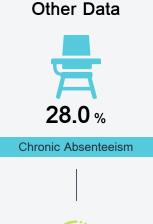

growth, student participation in testing, and other academic measures. COVID - 19 pandemic disruptions continue to be reflected in 2021 - 2022 accountability data, particularly growth data.

#### Math

Measurements of student performance on the statewide math assessment.







## **English**

Measurements of student performance on the statewide English language arts (ELA) assessment.







#### Other Measures

Other measurements of student performance that factor into the accountability grade.













### **Teacher Data**

70.5











## **Detailed Assessment and Other Data**

### Student Performance

The following information shows each level of student performance on statewide assessments.

#### Math



#### English



#### Science



#### Student Assessment Participation







Per-Pupil Expenditure