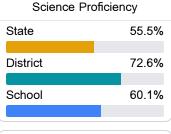

564



Wendell Ellis wej3816@jcsd.ms

Identified for

Additional Targeted Support and Improvement

## **School Accountability Grade Components**

Mississippi's accountability system assigns "A" through "F" letter grades for schools and districts. Grades are based on student achievement, student growth, student participation in testing, and other academic measures. COVID - 19 pandemic disruptions continue to be reflected in 2021 - 2022 accountability data, particularly growth data.

#### Math

Measurements of student performance on the statewide math assessment.







## **English**

Measurements of student performance on the statewide English language arts (ELA) assessment.







#### Other Measures

Other measurements of student performance that factor into the accountability grade.













### **Teacher Data**

70.5











## **Detailed Assessment and Other Data**

### Student Performance

The following information shows each level of student performance on statewide assessments.

#### Math



#### English



#### Science



#### Student Assessment Participation







Per-Pupil Expenditure