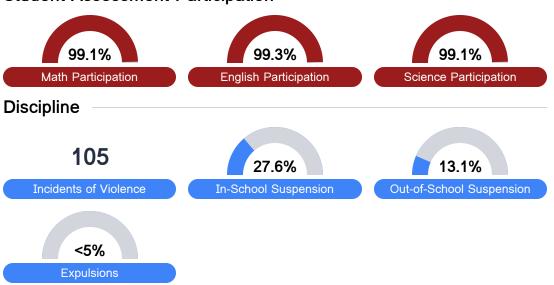

nt growth, student participation in testing, and other academic measures. COVID - 19 pandemic disruptions continue to be reflected in 2021 - 2022 accountability data, particularly growth data.

#### Math

Measurements of student performance on the statewide math assessment.







## **English**

Measurements of student performance on the statewide English language arts (ELA) assessment.







#### Other Measures

Other measurements of student performance that factor into the accountability grade.













### **Teacher Data**

70.5











## **Detailed Assessment and Other Data**

### Student Performance

The following information shows each level of student performance on statewide assessments.

#### Math



#### English



#### Science



#### Student Assessment Participation







Per-Pupil Expenditure