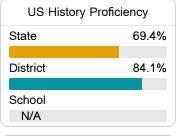

39564



Wendell Ellis wej3816@jcsd.ms

Identified for

Additional Targeted Support and Improvement

## **School Accountability Grade Components**

Mississippi's accountability system assigns "A" through "F" letter grades for schools and districts. Grades are based on student achievement, student growth, student participation in testing, and other academic measures. COVID - 19 pandemic disruptions continue to be reflected in 2021 - 2022 accountability data, particularly growth data.

#### Math

Measurements of student performance on the statewide math assessment.







## **English**

Measurements of student performance on the statewide English language arts (ELA) assessment.







#### Other Measures

Other measurements of student performance that factor into the accountability grade.













### **Teacher Data**

70.5











## **Detailed Assessment and Other Data**

### Student Performance

The following information shows each level of student performance on statewide assessments.

#### Math



#### English



#### Science



#### Student Assessment Participation







Per-Pupil Expenditure