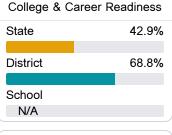

#### Other Measures

Other measurements of student performance that factor into the accountability grade.