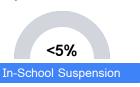

statewide assessments.

#### Math



### **English**



#### Science

| Level 1  |       | Level 2  |       | Level 3  |        | Level 4    |        | Level 5  |        |
|----------|-------|----------|-------|----------|--------|------------|--------|----------|--------|
| State    | 11.4% | State    | 11.9% | State    | 20.8%  | State      | 33.6%  | State    | 22.3%  |
| District | 0-10% | District | 0-10% | District | 11-20% | District   | 31-40% | District | 31-40% |
| School   |       | School   |       | School   |        | School     |        | School   |        |
| N/A      |       | N/A      |       | N/A      |        | N/A        |        | N/A      |        |
| Minimal  |       | Basic    |       | Passing  |        | Proficient |        | Advanced |        |

# Discipline



### Other Data



Chronic Absenteeism



\$10,382.20

Per-Pupil Expenditure