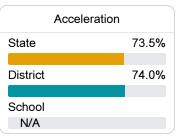

#### Other Measures

Other measurements of student performance that factor into the accountability grade.