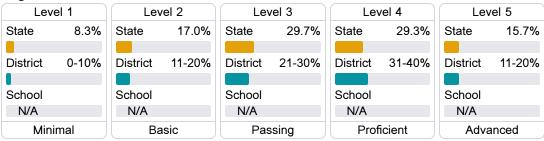

y system assigns "A" through "F" letter grades for schools and districts. Grades are based on student achievement, student growth, student participation in testing, and other academic measures.

#### Math

Measurements of student performance on the statewide math assessment.







## **English**

Measurements of student performance on the statewide English language arts (ELA) assessment.







#### Other Measures

Other measurements of student performance that factor into the accountability grade.













## **Teacher Data**

32.2



**In-Field Teachers** 



# **East Central Lower Elementary**

## **Detailed Assessment and Other Data**

## Student Performance

The following information shows each level of student performance on statewide assessments.

#### Math



### **English**



#### Science

| Level 1  |       | Level 2  |       | Level 3  |        | Level 4    |        | Level 5  |        |
|----------|-------|----------|-------|----------|--------|------------|--------|----------|--------|
| State    | 11.4% | State    | 11.9% | State    | 20.8%  | State      | 33.6%  | State    | 22.3%  |
| District | 0-10% | District | 0-10% | District | 11-20% | District   | 31-40% | District | 31-40% |
| School   |       | School   |       | School   |        | School     |        | School   |        |
| N/A      |       | N/A      |       | N/A      |        | N/A        |        | N/A      |        |
| Minimal  |       | Basic    |       | Passing  |        | Proficient |        | Advanced |        |

# Discipline



### Other Data



Chronic Absenteeism



\$10,382.20