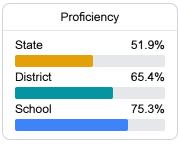

#### Math

Measurements of student performance on the statewide math assessment.