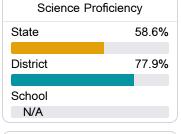

## Student Performance

The following information shows each level of student performance on statewide assessments.

#### Science

| Level 1  |       | Level 2  |       | Level 3  |        | Level 4    |        | Level 5  |        |
|----------|-------|----------|-------|----------|--------|------------|--------|----------|--------|
| State    | 11.4% | State    | 11.9% | State    | 20.8%  | State      | 33.6%  | State    | 22.3%  |
| District | 0-10% | District | 0-10% | District | 11-20% | District   | 31-40% | District | 31-40% |
| School   |       | School   |       | School   |        | School     |        | School   |        |
| N/A      |       | N/A      |       | N/A      |        | N/A        |        | N/A      |        |
| Minimal  |       | Basic    |       | Passing  |        | Proficient |        | Advanced |        |