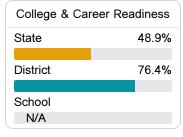

#### Other Measures

Other measurements of student performance that factor into the accountability grade.