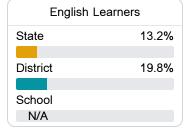

#### Other Measures

Other measurements of student performance that factor into the accountability grade.