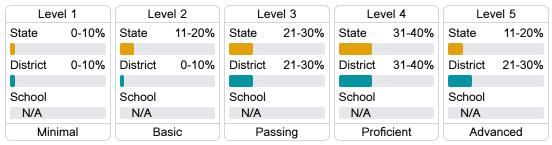

ppi's accountability system assigns "A" through "F" letter grades for schools and districts. Grades are based on student achievement, student growth, student participation in testing, and other academic measures.

#### Math

Measurements of student performance on the statewide math assessment.







## **English**

Measurements of student performance on the statewide English language arts (ELA) assessment.







#### Other Measures

Other measurements of student performance that factor into the accountability grade.













## **Teacher Data**

32.2



**In-Field Teachers** 



# **East Central Lower Elementary**

## **Detailed Assessment and Other Data**

## Student Performance

The following information shows each level of student performance on statewide assessments.

#### Math



### **English**



#### Science

| Level 1  |       | Level 2  |       | Level 3  |        | Level 4    |        | Level 5  |        |
|----------|-------|----------|-------|----------|--------|------------|--------|----------|--------|
| State    | 11.4% | State    | 11.9% | State    | 20.8%  | State      | 33.6%  | State    | 22.3%  |
| District | 0-10% | District | 0-10% | District | 11-20% | District   | 31-40% | District | 31-40% |
| School   |       | School   |       | School   |        | School     |        | School   |        |
| N/A      |       | N/A      |       | N/A      |        | N/A        |        | N/A      |        |
| Minimal  |       | Basic    |       | Passing  |        | Proficient |        | Advanced |        |

# Discipline



### Other Data



Chronic Absentee