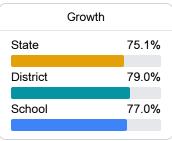

#### Math

Measurements of student performance on the statewide math assessment.