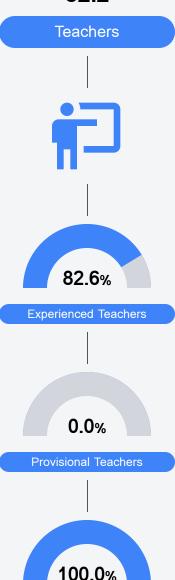

/msrc.mdek12.org">https://msrc.mdek12.org</a>.



# East Central Lower Elementary

Jackson County School District



5621 Hwy 614 Moss Point, MS 39562



Ashley Blackman abj972@jcsd.ms

# School Accountability Grade Components

Mississippi's accountability system assigns "A" through "F" letter grades for schools and districts. Grades are based on student achievement, student growth, student participation in testing, and other academic measures.

#### Math

Measurements of student performance on the statewide math assessment.







## **English**

Measurements of student performance on the statewide English language arts (ELA) assessment.







#### Other Measures

Other measurements of student performance that factor into the accountability grade.













## **Teacher Data**

32.2



**In-Field Teachers** 



# **East Central Lower Elementary**

## **Detailed Assessment and Other Data**

## Student Performance

The following information shows each level of student performance on statewide assessments.

#### Math



### **English**



#### Science

| Level 1  |       | Level 2  |       | Level 3  |        | Level 4    |        | Level 5  |        |
|----------|-------|----------|-------|----------|--------|------------|--------|----------|--------|
| State    | 11.4% | State    | 11.9% | State    | 20.8%  | State      | 33.6%  | State    | 22.3%  |
| District | 0-10% | District | 0-10% | District | 11-20% | District   | 31-40% | District | 31-40% |
| School   |       | School   |       | School   |        | School     |        | School   |        |
| N/A      |