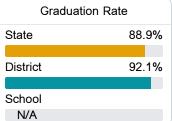

#### Other Measures

Other measurements of student performance that factor into the accountability grade.