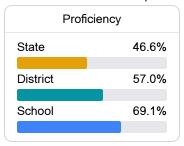

## **English**

Measurements of student performance on the statewide English language arts (ELA) assessment.