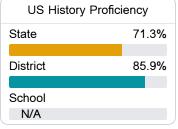

## Student Performance

The following information shows each level of student performance on statewide assessments.