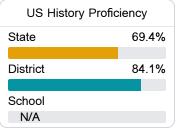

#### Student Performance

The following information shows each level of student performance on statewide assessments.