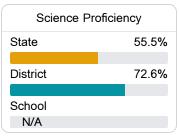

#### Student Performance

The following information shows each level of student performance on statewide assessments.

#### Science

| Level 1  |       | Level 2  |       | Level 3  |        | Level 4    |        | Level 5  |        |
|----------|-------|----------|-------|----------|--------|------------|--------|----------|--------|
| State    | 11.0% | State    | 12.4% | State    | 22.5%  | State      | 34.7%  | State    | 19.4%  |
| District | 0-10% | District | 0-10% | District | 11-20% | District   | 31-40% | District | 31-40% |
| School   |       | School   |       | School   |        | School     |        | School   |        |
| N/A      |       | N/A      |       | N/A      |        | N/A        |        | N/A      |        |
| Minimal  |       | Basic    |       | Passing  |        | Proficient |        | Advanced |        |