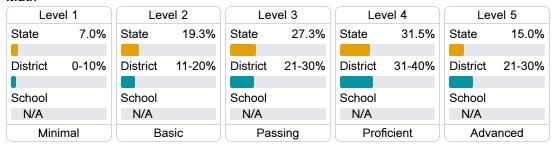

tudent achievement, student growth, student participation in testing, and other academic measures. COVID - 19 pandemic disruptions continue to be reflected in 2021 - 2022 accountability data, particularly growth data.

### Math

Measurements of student performance on the statewide math assessment.







## **English**

Measurements of student performance on the statewide English language arts (ELA) assessment.







## Other Measures

Other measurements of student performance that factor into the accountability grade.













## Teacher Data

31.5



**In-Field Teachers** 



# **East Central Lower Elementary**

## **Detailed Assessment and Other Data**

#### Student Performance

The following information shows each level of student performance on statewide assessments.

#### Math



### **English**



#### Science

| Level 1  |       | Level 2  |       | Level 3  |        | Level 4    |        | Level 5  |        |
|----------|-------|----------|-------|----------|--------|------------|--------|----------|--------|
| State    | 11.0% | State    | 12.4% | State    | 22.5%  | State      | 34.7%  | State    | 19.4%  |
| District | 0-10% | District | 0-10% | District | 11-20% | District   | 31-40% | District | 31-40% |
| School   |       | School   |       | School   |        | School     |        | School   |        |
| N/A      |       | N/A      |       | N/A      |        | N/A        |        | N/A      |        |
| Minimal  |       | Basic    |       | Passing  |        | Proficient |        | Advanced |        |

## Discipline







Chronic Absenteeism



\$9,64