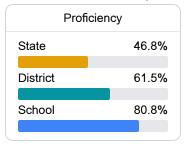

## Other Measures

Other measurements of student performance that factor into the accountability grade.