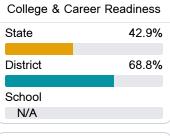

## Other Measures

Other measurements of student performance that factor into the accountability grade.