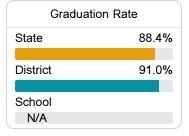

## Other Measures

Other measurements of student performance that factor into the accountability grade.