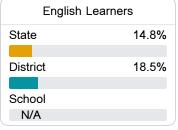

## Other Measures

Other measurements of student performance that factor into the accountability grade.