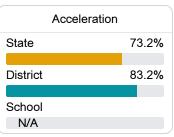

## Other Measures

Other measurements of student performance that factor into the accountability grade.