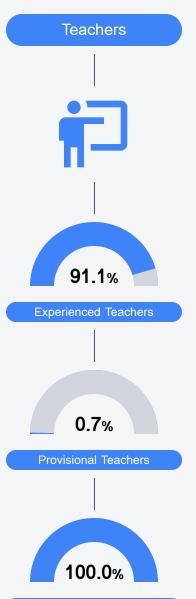

5621 Hwy 614 Moss Point, MS 39562



Ashley Blackman abj972@jcsd.ms

## **School Accountability Grade Components**

Mississippi's accountability system assigns "A" through "F" letter grades for schools and districts. Grades are based on student achievement, student growth, student participation in testing, and other academic measures. COVID - 19 pandemic disruptions continue to be reflected in 2021 - 2022 accountability data, particularly growth data.

### Math

Measurements of student performance on the statewide math assessment.







## **English**

Measurements of student performance on the statewide English language arts (ELA) assessment.







## Other Measures

Other measurements of student performance that factor into the accountability grade.













## Teacher Data

31.5



**In-Field Teachers** 



# **East Central Lower Elementary**

## **Detailed Assessment and Other Data**

#### Student Performance

The following information shows each level of student performance on statewide assessments.

#### Math



### **English**



#### Science

| Level 1  |       | Level 2  |       | Level 3  |        | Level 4    |        | Level 5  |        |
|----------|-------|----------|-------|----------|--------|------------|--------|----------|--------|
| State    | 11.0% | State    | 12.4% | State    | 22.5%  | State      | 34.7%  | State    | 19.4%  |
| District | 0-10% | District | 0-10% | District | 11-20% | District   | 31-40% | District | 31-40% |
| School   |       | School   |       | School   |        | School     |        | School   |        |
| N/A      |