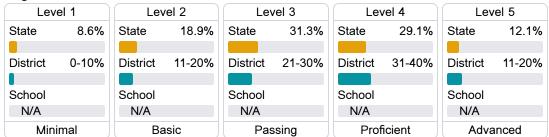

student growth, student participation in testing, and other academic measures. COVID - 19 pandemic disruptions continue to be reflected in 2021 - 2022 accountability data, particularly growth data.

### Math

Measurements of student performance on the statewide math assessment.







## **English**

Measurements of student performance on the statewide English language arts (ELA) assessment.







## Other Measures

Other measurements of student performance that factor into the accountability grade.













## Teacher Data

31.5



**In-Field Teachers** 



# **East Central Lower Elementary**

## **Detailed Assessment and Other Data**

#### Student Performance

The following information shows each level of student performance on statewide assessments.

#### Math



### **English**



#### Science

| Level 1  |       | Level 2  |       | Level 3  |        | Level 4    |        | Level 5  |        |
|----------|-------|----------|-------|----------|--------|------------|--------|----------|--------|
| State    | 11.0% | State    | 12.4% | State    | 22.5%  | State      | 34.7%  | State    | 19.4%  |
| District | 0-10% | District | 0-10% | District | 11-20% | District   | 31-40% | District | 31-40% |
| School   |       | School   |       | School   |        | School     |        | School   |        |
| N/A      |       | N/A      |       | N/A      |        | N/A        |        | N/A      |        |
| Minimal  |       | Basic    |       | Passing  |        | Proficient |        | Advanced |        |

## Discipline







Chronic Absenteeism



\$9,646.89

Per-Pupil Exp