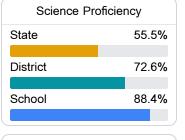

hool

Jackson County School District



12424 Hwy 57 Vancleave, MS 39565



Raina Holmes rhj1911@jcsd.ms

# School Accountability Grade Components

Mississippi's accountability system assigns "A" through "F" letter grades for schools and districts. Grades are based on student achievement, student growth, student participation in testing, and other academic measures. COVID - 19 pandemic disruptions continue to be reflected in 2021 - 2022 accountability data, particularly growth data.

#### Math

Measurements of student performance on the statewide math assessment.







### **English**

Measurements of student performance on the statewide English language arts (ELA) assessment.







# Other Measures

Other measurements of student performance that factor into the accountability grade.













### **Teacher Data**

48.8













99.7%



## **Detailed Assessment and Other Data**

#### Student Performance

The following information shows each level of student performance on statewide assessments.

#### Math



#### English



#### Science



#### Student Assessment Participation









Chronic Absenteeism



\$11,035.87

Per-Pupil Expenditure



Post-Secondary Enrollment



**Advanced Course** Participation