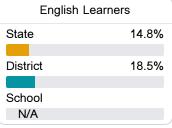

# Other Measures

Other measurements of student performance that factor into the accountability grade.