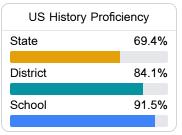

# Other Measures

Other measurements of student performance that factor into the accountability grade.