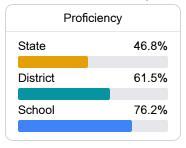

# Other Measures

Other measurements of student performance that factor into the accountability grade.