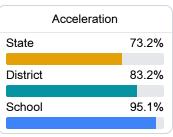

# Other Measures

Other measurements of student performance that factor into the accountability grade.