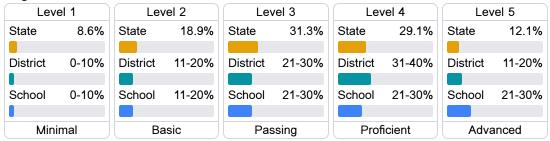

#### Student Performance

The following information shows each level of student performance on statewide assessments.

#### English