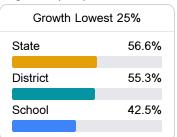

# Other Measures

Other measurements of student performance that factor into the accountability grade.