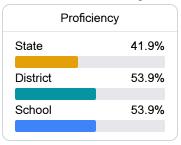

# Other Measures

Other measurements of student performance that factor into the accountability grade.