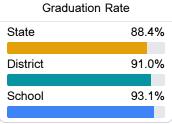

# Other Measures

Other measurements of student performance that factor into the accountability grade.