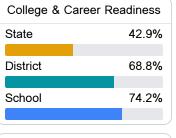

# Other Measures

Other measurements of student performance that factor into the accountability grade.