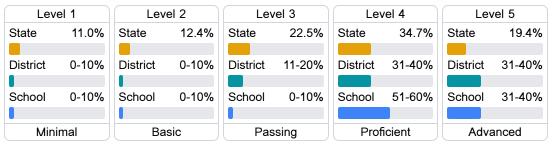

#### Student Performance

The following information shows each level of student performance on statewide assessments.

#### Math

#### English

#### Science