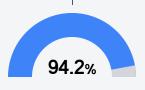

### **English**

Measurements of student performance on the statewide English language arts (ELA) assessment.