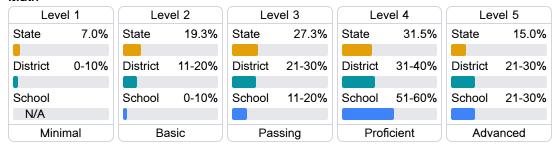

#### Student Performance

The following information shows each level of student performance on statewide assessments.

#### Math