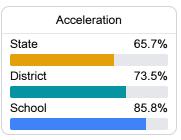

#### Other Measures

Other measurements of student performance that factor into the accountability grade.

| US History Proficiency |       |
|------------------------|-------|
| State                  | 47.8% |
| District               | 69.5% |
| School                 | 79.6% |
|                        |       |