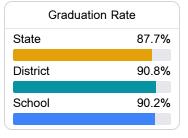

#### Other Measures

Other measurements of student performance that factor into the accountability grade.

| US History Proficiency |       |
|------------------------|-------|
| State                  | 47.8% |
| District               | 69.5% |
| School                 | 79.6% |
|                        |       |