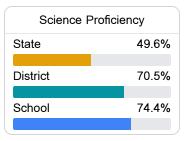

F" letter grades for schools and districts. Grades are based on student achievement, student growth, student participation in testing, and other academic measures. COVID - 19 pandemic disruptions continue to be reflected in 2021 - 2022 accountability data, particularly growth data.

#### Math

Measurements of student performance on the statewide math assessment.



#### **English**

Measurements of student performance on the statewide English language arts (ELA) assessment.



#### Other Measures

Other measurements of student performance that factor into the accountability grade.

| US History Proficiency |       |
|------------------------|-------|
| State                  | 47.8% |
| District               | 69.5% |
| School                 | 79.6% |
|                        |       |









#### Teacher Data

48.0

**Teachers** 













In-Field Teachers



#### **Detailed Assessment and Other Data**

#### Student Performance

The following information shows each level of student performance on statewide assessments.

#### Math



#### English



#### Science



#### Student Assessment Participation





\* Source: 2017-2018 Civil Rights Data Collection

# Other Data



Chronic Absenteeism



\$11,468.20

Per-Pupil Expenditure



Post-Secondary Enrollment



**Advanced Course** Participation