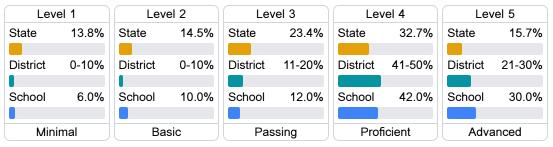

Math

Measurements of student performance on the statewide math assessment.



#### **English**

Measurements of student performance on the statewide English language arts (ELA) assessment.



#### Other Measures

Other measurements of student performance that factor into the accountability grade.

| US History Proficiency |       |
|------------------------|-------|
| State                  | 47.8% |
| District               | 69.5% |
| School                 | 79.6% |
|                        |       |









#### Teacher Data

48.0

**Teachers** 













In-Field Teachers



#### **Detailed Assessment and Other Data**

#### Student Performance

The following information shows each level of student performance on statewide assessments.

#### Math



#### English



#### Science



#### Student Assessment Participation





\* Source: 2017-2018 Civil Rights Data Collection

# Other Data



Chronic Absenteeism



\$11,468.20

Per-Pupil Expenditure



Post-Secondary Enrollment



**Advanced Course** Participation