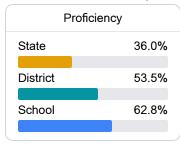

#### Math

Measurements of student performance on the statewide math assessment.