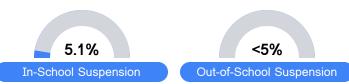

# Other Data

Chronic Absenteeism

\$11,468.20

Per-Pupil Expenditure

Post-Secondary Enrollment

**Advanced Course** Participation