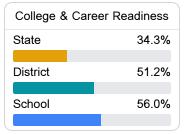

#### Other Measures

Other measurements of student performance that factor into the accountability grade.

| US History Proficiency |       |
|------------------------|-------|
| State                  | 47.8% |
| District               | 69.5% |
| School                 | 79.6% |
|                        |       |