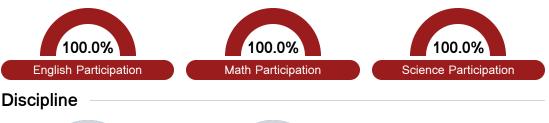

#### Student Assessment Participation

\* Source: 2017-2018 Civil Rights Data Collection