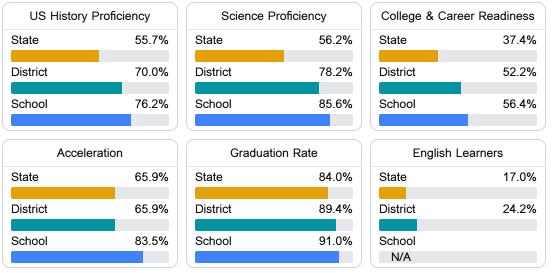

#### Other Measures

Other measurements of student performance that factor into the accountability grade.

Teacher Data

47.1