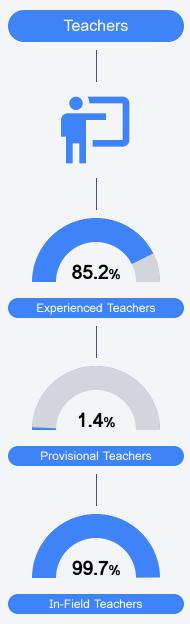

#### Other Measures

Other measurements of student performance that factor into the accountability grade.

Teacher Data

47.1