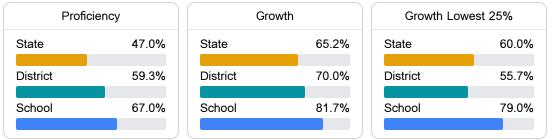

#### Math

Measurements of student performance on the statewide math assessment.