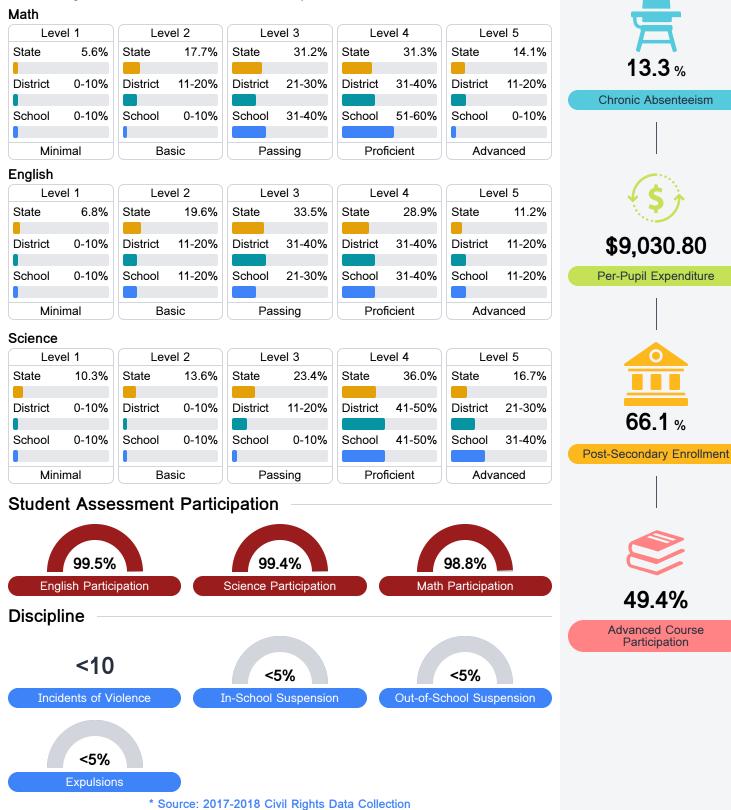

### **Detailed Assessment and Other Data**

#### Student Performance

The following information shows each level of student performance on statewide assessments.

Page 2 of 2

Other Data