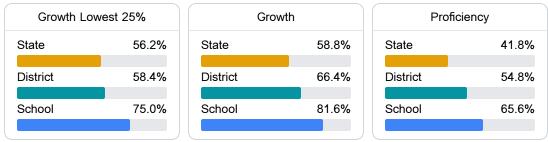

#### English

Measurements of student performance on the statewide English language arts (ELA) assessment.