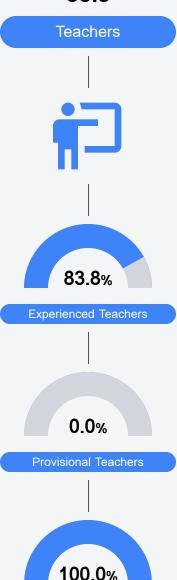

s://msrc.mdek12.org">https://msrc.mdek12.org</a>.



# Vancleave Middle School

Jackson County School District



4725 Bulldog Lane Vancleave, MS 39565



Ashley Allred aaj2027@jcsd.ms

# **School Accountability Grade Components**

Mississippi's accountability system assigns "A" through "F" letter grades for schools and districts. Grades are based on student achievement, student growth, student participation in testing, and other academic measures.

#### Math

Measurements of student performance on the statewide math assessment.







## **English**

Measurements of student performance on the statewide English language arts (ELA) assessment.







#### Other Measures

Other measurements of student performance that factor into the accountability grade.













## Teacher Data

35.5



**In-Field Teachers** 



# **Detailed Assessment and Other Data**

## Student Performance

The following information shows each level of student performance on statewide assessments.

#### Math



# Other Data



Chronic Absenteeism



\$10,686.14

Per-Pupil Expenditure

### **English**



#### Science



# Student Assessment Participation





**Expulsions**