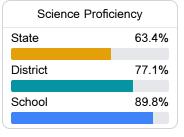

ation, please visit <a href="https://msrc.mdek12.org">https://msrc.mdek12.org</a>.



# Vancleave Middle School

Jackson County School District



4725 Bulldog Lane Vancleave, MS 39565



Ashley Allred aaj2027@jcsd.ms

# **School Accountability Grade Components**

Mississippi's accountability system assigns "A" through "F" letter grades for schools and districts. Grades are based on student achievement, student growth, student participation in testing, and other academic measures.

#### Math

Measurements of student performance on the statewide math assessment.







## **English**

Measurements of student performance on the statewide English language arts (ELA) assessment.







#### Other Measures

Other measurements of student performance that factor into the accountability grade.













## Teacher Data

35.5



**In-Field Teachers** 



# **Detailed Assessment and Other Data**

## Student Performance

The following information shows each level of student performance on statewide assessments.

#### Math



# Other Data



Chronic Absenteeism



\$10,686.14

Per-Pupil Expenditure

### **English**



#### Science



# Student Assessment Participation





**Expulsions**