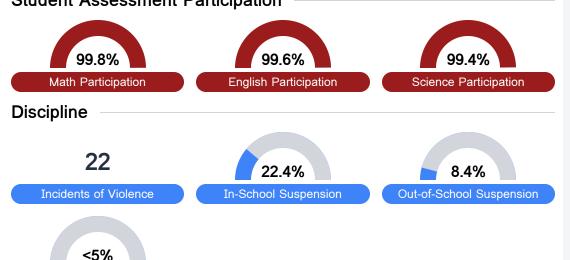

sed on student achievement, student growth, student participation in testing, and other academic measures.

#### Math

Measurements of student performance on the statewide math assessment.







## **English**

Measurements of student performance on the statewide English language arts (ELA) assessment.







#### Other Measures

Other measurements of student performance that factor into the accountability grade.













## Teacher Data

35.5



**In-Field Teachers** 



# **Detailed Assessment and Other Data**

## Student Performance

The following information shows each level of student performance on statewide assessments.

#### Math



# Other Data



Chronic Absenteeism



\$10,686.14

Per-Pupil Expenditure

### **English**



#### Science



# Student Assessment Participation





**Expulsions**