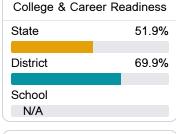

#### Other Measures

Other measurements of student performance that factor into the accountability grade.