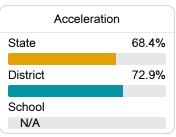

#### Other Measures

Other measurements of student performance that factor into the accountability grade.