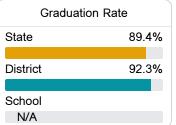

#### Other Measures

Other measurements of student performance that factor into the accountability grade.