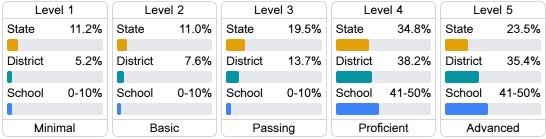

## Student Performance

The following information shows each level of student performance on statewide assessments.

### **English**