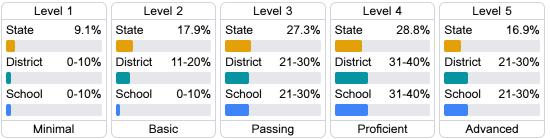

## Student Performance

The following information shows each level of student performance on statewide assessments.

#### Math