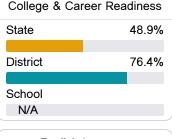

### Other Measures

Other measurements of student performance that factor into the accountability grade.