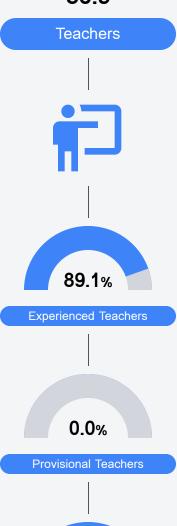

Middle School

Jackson County School District



4725 Bulldog Lane Vancleave, MS 39565



Ashley Allred aaj2027@jcsd.ms

Identified for

Additional Targeted Support and Improvement

## School Accountability Grade Components

Mississippi's accountability system assigns "A" through "F" letter grades for schools and districts. Grades are based on student achievement, student growth, student participation in testing, and other academic measures.

#### Math

Measurements of student performance on the statewide math assessment.







### **English**

Measurements of student performance on the statewide English language arts (ELA) assessment.







### Other Measures

Other measurements of student performance that factor into the accountability grade.













#### **Teacher Data**

36.9



100.0%

**In-Field Teachers** 



#### **Detailed Assessment and Other Data**

#### Student Performance

The following information shows each level of student performance on statewide assessments.

#### Math



#### English



#### Science



#### Student Assessment Participation







\$10,794.30

Per-Pupil Expenditure