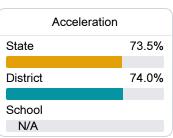

### Other Measures

Other measurements of student performance that factor into the accountability grade.