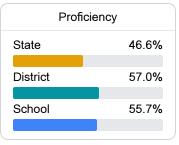

## School Report Card 2022 - 2023

For more detailed information, please visit https://msrc.mdek12.org.



# Vancleave Middle School

Jackson County School District



4725 Bulldog Lane Vancleave, MS 39565



Ashley Allred aaj2027@jcsd.ms

Identified for

Additional Targeted Support and Improvement

## School Accountability Grade Components

Mississippi's accountability system assigns "A" through "F" letter grades for schools and districts. Grades are based on student achievement, student growth, student participation in testing, and other academic measures.

#### Math

Measurements of student performance on the statewide math assessment.







### **English**

Measurements of student performance on the statewide English language arts (ELA) assessment.







### Other Measures

Other measurements of student performance that factor into the accountability grade.













#### **Teacher Data**

36.9



100.0%

**In-Field Teachers** 



#### **Detailed Assessment and Other Data**

#### Student Performance

The following information shows each level of student performance on statewide assessments.

#### Math



#### English



#### Science



#### Student Assessment Participation







\$10,794.30

Per-Pupil Expenditure