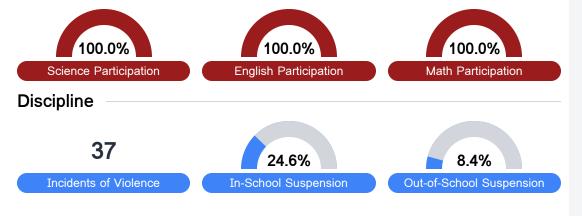

" letter grades for schools and districts. Grades are based on student achievement, student growth, student participation in testing, and other academic measures.

#### Math

Measurements of student performance on the statewide math assessment.







### **English**

Measurements of student performance on the statewide English language arts (ELA) assessment.







### Other Measures

Other measurements of student performance that factor into the accountability grade.













#### **Teacher Data**

36.9



100.0%

**In-Field Teachers** 



#### **Detailed Assessment and Other Data**

#### Student Performance

The following information shows each level of student performance on statewide assessments.

#### Math



#### English



#### Science



#### Student Assessment Participation







\$10,794.30

Per-Pupil Expenditure