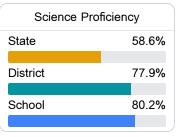

https://msrc.mdek12.org.



# Vancleave Middle School

Jackson County School District



4725 Bulldog Lane Vancleave, MS 39565



Ashley Allred aaj2027@jcsd.ms

Identified for

Additional Targeted Support and Improvement

## School Accountability Grade Components

Mississippi's accountability system assigns "A" through "F" letter grades for schools and districts. Grades are based on student achievement, student growth, student participation in testing, and other academic measures.

#### Math

Measurements of student performance on the statewide math assessment.







### **English**

Measurements of student performance on the statewide English language arts (ELA) assessment.







### Other Measures

Other measurements of student performance that factor into the accountability grade.













#### **Teacher Data**

36.9



100.0%

**In-Field Teachers** 



#### **Detailed Assessment and Other Data**

#### Student Performance

The following information shows each level of student performance on statewide assessments.

#### Math



#### English



#### Science



#### Student Assessment Participation







\$10,794.30

Per-Pupil Expenditure