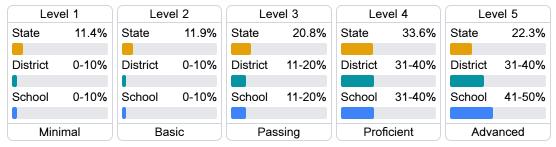

#### Student Performance

The following information shows each level of student performance on statewide assessments.

#### English