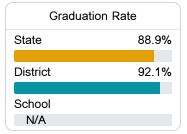

### Other Measures

Other measurements of student performance that factor into the accountability grade.