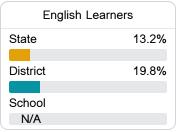

### Other Measures

Other measurements of student performance that factor into the accountability grade.