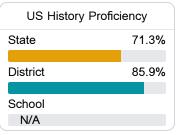

#### Student Performance

The following information shows each level of student performance on statewide assessments.