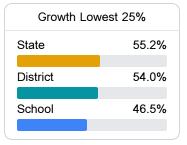

#### Student Performance

The following information shows each level of student performance on statewide assessments.