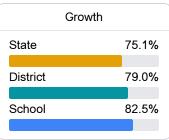

### Other Measures

Other measurements of student performance that factor into the accountability grade.