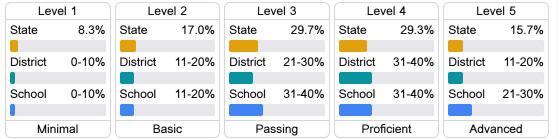

#### Student Performance

The following information shows each level of student performance on statewide assessments.

#### Math