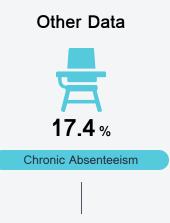

letter grades for schools and districts. Grades are based on student achievement, student growth, student participation in testing, and other academic measures.

#### Math

Measurements of student performance on the statewide math assessment.







### **English**

Measurements of student performance on the statewide English language arts (ELA) assessment.







### Other Measures

Other measurements of student performance that factor into the accountability grade.













#### **Teacher Data**

36.9



100.0%

**In-Field Teachers** 



#### **Detailed Assessment and Other Data**

#### Student Performance

The following information shows each level of student performance on statewide assessments.

#### Math



#### English



#### Science



#### Student Assessment Participation







\$10,794.30

Per-Pupil Expenditure