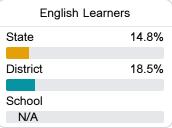

#### Other Measures

Other measurements of student performance that factor into the accountability grade.