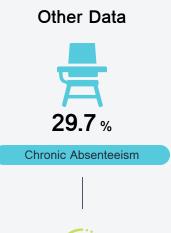

c measures. COVID - 19 pandemic disruptions continue to be reflected in 2021 - 2022 accountability data, particularly growth data.

#### Math

Measurements of student performance on the statewide math assessment.







## **English**

Measurements of student performance on the statewide English language arts (ELA) assessment.







#### Other Measures

Other measurements of student performance that factor into the accountability grade.













## **Teacher Data**

39.6

**Teachers** 









Provisional Teachers



In-Field Teachers



## **Detailed Assessment and Other Data**

### Student Performance

The following information shows each level of student performance on statewide assessments.

#### Math



#### **English**



#### Science



### Student Assessment Participation







Per-Pupil Expenditure