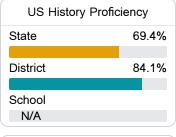

### Student Performance

The following information shows each level of student performance on statewide assessments.