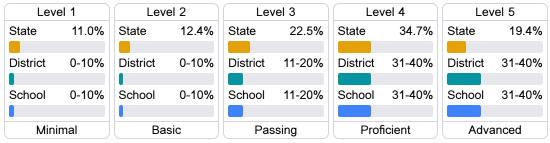

### Student Performance

The following information shows each level of student performance on statewide assessments.

#### Math

#### **English**

#### Science