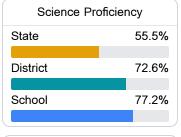

### Student Performance

The following information shows each level of student performance on statewide assessments.

#### Science