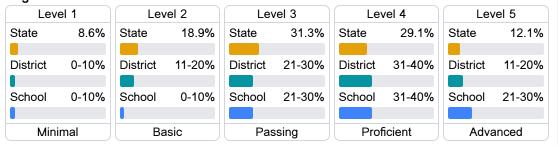

### Student Performance

The following information shows each level of student performance on statewide assessments.

#### **English**