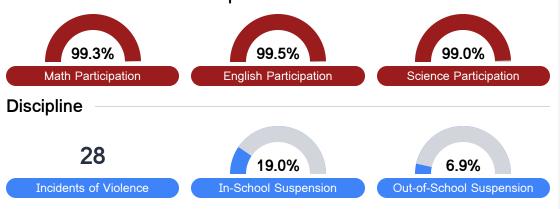

mic measures. COVID - 19 pandemic disruptions continue to be reflected in 2021 - 2022 accountability data, particularly growth data.

#### Math

Measurements of student performance on the statewide math assessment.







## **English**

Measurements of student performance on the statewide English language arts (ELA) assessment.







#### Other Measures

Other measurements of student performance that factor into the accountability grade.













## **Teacher Data**

39.6

**Teachers** 









Provisional Teachers



In-Field Teachers



## **Detailed Assessment and Other Data**

### Student Performance

The following information shows each level of student performance on statewide assessments.

#### Math



#### **English**



#### Science



### Student Assessment Participation







Per-Pupil Expenditure