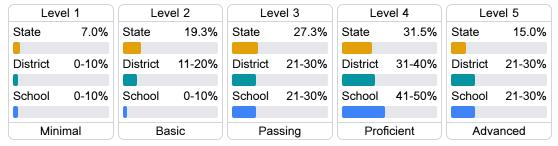

### Student Performance

The following information shows each level of student performance on statewide assessments.

#### Math