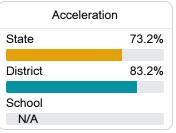

#### Other Measures

Other measurements of student performance that factor into the accountability grade.