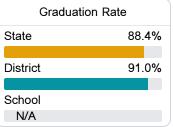

#### Other Measures

Other measurements of student performance that factor into the accountability grade.