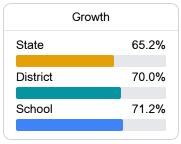

#### Math

Measurements of student performance on the statewide math assessment.