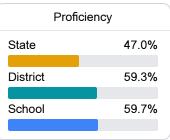

#### Math

Measurements of student performance on the statewide math assessment.