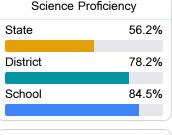

ttps://msrc.mdek12.org.



# Vancleave Middle School

Jackson County School District



4725 Bulldog Lane Vancleave, MS 39565



Ashley Allred aaj2027@jcsd.ms

Identified for

Additional Targeted Support and Improvement

## School Accountability Grade Components

Mississippi's accountability system assigns "A" through "F" letter grades for schools and districts. Grades are based on student achievement, student growth, student participation in testing, and other academic measures.

#### Math

Measurements of student performance on the statewide math assessment.







### **English**

Measurements of student performance on the statewide English language arts (ELA) assessment.







#### Other Measures

Other measurements of student performance that factor into the accountability grade.





| College & Career Readiness |       |
|----------------------------|-------|
| State                      | 37.4% |
|                            |       |
| District                   | 52.2% |
|                            |       |
| School                     |       |
| N/A                        |       |
|                            |       |

| Accelera      | ation |
|---------------|-------|
| State         | 65.9% |
| District      | 65.9% |
| School<br>N/A |       |





#### **Teacher Data**

39.4



**In-Field Teachers** 



#### **Detailed Assessment and Other Data**

#### Student Performance

The following information shows each level of student performance on statewide assessments.

#### Math



#### English



#### Science



### Student Assessment Participation



<sup>