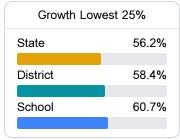

## School Report Card 2018 - 2019

For more detailed information, please visit https://msrc.mdek12.org.



# Vancleave Middle School

Jackson County School District



4725 Bulldog Lane Vancleave, MS 39565



Ashley Allred aaj2027@jcsd.ms

Identified for

Additional Targeted Support and Improvement

## School Accountability Grade Components

Mississippi's accountability system assigns "A" through "F" letter grades for schools and districts. Grades are based on student achievement, student growth, student participation in testing, and other academic measures.

#### Math

Measurements of student performance on the statewide math assessment.







### **English**

Measurements of student performance on the statewide English language arts (ELA) assessment.







#### Other Measures

Other measurements of student performance that factor into the accountability grade.





| College & Career Readiness |       |
|----------------------------|-------|
| State                      | 37.4% |
|                            |       |
| District                   | 52.2% |
|                            |       |
| School                     |       |
| N/A                        |       |
|                            |       |

| Accelera      | ation |
|---------------|-------|
| State         | 65.9% |
| District      | 65.9% |
| School<br>N/A |       |





#### **Teacher Data**

39.4



**In-Field Teachers** 



#### **Detailed Assessment and Other Data**

#### Student Performance

The following information shows each level of student performance on sta