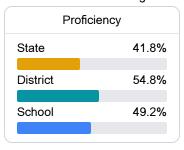

## School Report Card 2018 - 2019

For more detailed information, please visit https://msrc.mdek12.org.



# Vancleave Middle School

Jackson County School District



4725 Bulldog Lane Vancleave, MS 39565



Ashley Allred aaj2027@jcsd.ms

Identified for

Additional Targeted Support and Improvement

## School Accountability Grade Components

Mississippi's accountability system assigns "A" through "F" letter grades for schools and districts. Grades are based on student achievement, student growth, student participation in testing, and other academic measures.

#### Math

Measurements of student performance on the statewide math assessment.







### **English**

Measurements of student performance on the statewide English language arts (ELA) assessment.







#### Other Measures

Other measurements of student performance that factor into the accountability grade.





| College & Career Readiness |       |
|----------------------------|-------|
| State                      | 37.4% |
|                            |       |
| District                   | 52.2% |
|                            |       |
| School                     |       |
| N/A                        |       |
|                            |       |

| Accelera      | ation |
|---------------|-------|
| State         | 65.9% |
| District      | 65.9% |
| School<br>N/A |       |





#### **Teacher Data**

39.4



**In-Field Teachers** 



#### **Detailed Assessment and Other Data**

#### Student Performance

The following information shows each level of student performance on s