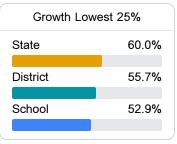

### **English**

Measurements of student performance on the statewide English language arts (ELA) assessment.