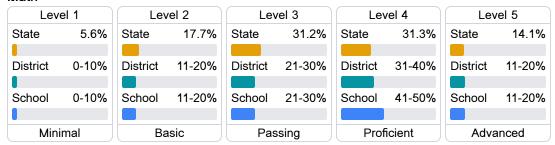

#### Student Performance

The following information shows each level of student performance on statewide assessments.

#### Math

#### English