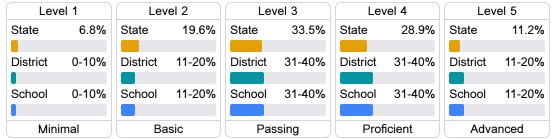

#### Student Performance

The following information shows each level of student performance on statewide assessments.

#### English