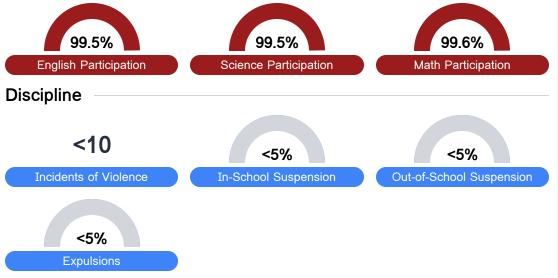

### Student Assessment Participation

<sup>\*</sup> Source: 2017-2018 Civil Rights Data Collection

Per-Pupil Expenditure