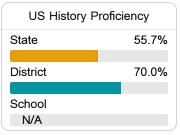

https://msrc.mdek12.org.



# Vancleave Middle School

Jackson County School District



4725 Bulldog Lane Vancleave, MS 39565



Ashley Allred aaj2027@jcsd.ms

Identified for

Additional Targeted Support and Improvement

## School Accountability Grade Components

Mississippi's accountability system assigns "A" through "F" letter grades for schools and districts. Grades are based on student achievement, student growth, student participation in testing, and other academic measures.

#### Math

Measurements of student performance on the statewide math assessment.







### **English**

Measurements of student performance on the statewide English language arts (ELA) assessment.







#### Other Measures

Other measurements of student performance that factor into the accountability grade.





| College & Career Readiness |       |
|----------------------------|-------|
| State                      | 37.4% |
|                            |       |
| District                   | 52.2% |
|                            |       |
| School                     |       |
| N/A                        |       |
|                            |       |

| Accelera      | ation |
|---------------|-------|
| State         | 65.9% |
| District      | 65.9% |
| School<br>N/A |       |





#### **Teacher Data**

39.4



**In-Field Teachers** 



#### **Detailed Assessment and Other Data**

#### Student Performance

The following information shows each level of student performance on statewide assessments.

#### Math



#### English



#### Science



### Student Assessment Participation



<su