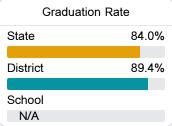

#### Other Measures

Other measurements of student performance that factor into the accountability grade.

| College & Career Readiness |       |
|----------------------------|-------|
| State                      | 37.4% |
|                            |       |
| District                   | 52.2% |
|                            |       |
| School                     |       |
| N/A                        |       |
|                            |       |