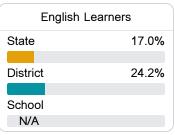

### **English**

Measurements of student performance on the statewide English language arts (ELA) assessment.