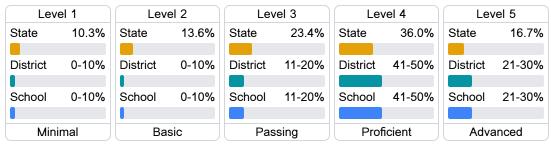

#### Student Performance

The following information shows each level of student performance on statewide assessments.

#### Math