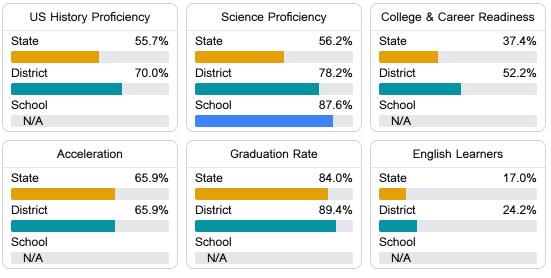

### Other Measures

Other measurements of student performance that factor into the accountability grade.

Teacher Data