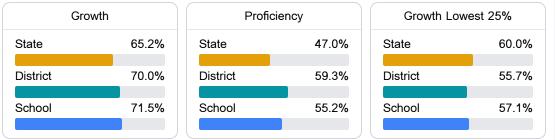

## School Report Card 2018 - 2019

For more detailed information, please visit https://msrc.mdek12.org.



# Vancleave Upper Elementary

Jackson County School District

13901 Hwy 57 Vancleave, MS 39565

**Kimberly Tillman** ktj817@jcsd.ms

## School Accountability Grade Components

Mississippi's accountability system assigns "A" through "F" letter grades for schools and districts. Grades are based on student achievement, student growth, student participation in testing, and other academic measures.

### Math

Measurements of student performance on the statewide math assessment.



#### English

Measurements of student performance on the statewide English language arts (ELA) assessment.



### Other Measures

Other measurements of student performance that factor into the accountability grade.





Teacher Data



## **Detailed Assessment and Other Data**

#### Student Performance

The following information shows each level of student performance on statewide assessments.



\* Source: 2017-2018 Civil Rights Data Collection



14.7%

Chronic Absenteeism

\$8,850.93 Per-Pupil Expenditure