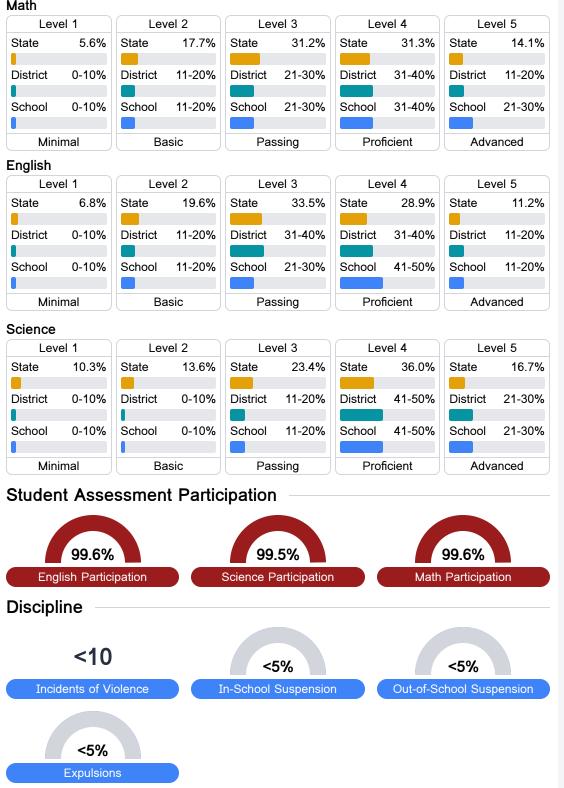

#### Student Performance

The following information shows each level of student performance on statewide assessments.

\* Source: 2017-2018 Civil Rights Data Collection

14.7%

Chronic Absenteeism

\$8,850.93 Per-Pupil Expenditure