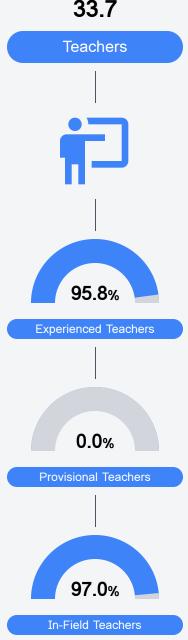

### Other Measures

Other measurements of student performance that factor into the accountability grade.

Teacher Data