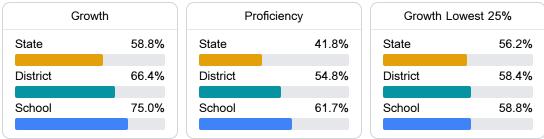

#### English

Measurements of student performance on the statewide English language arts (ELA) assessment.