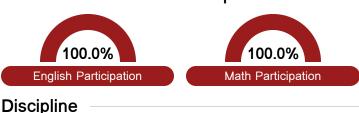

#### Student Assessment Participation

Chronic Absenteeism

\$9,778.41

Per-Pupil Expenditure