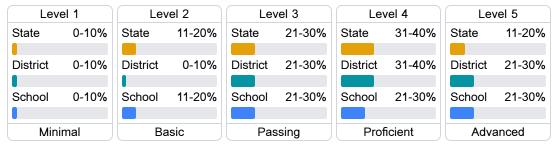

#### Student Performance

The following information shows each level of student performance on statewide assessments.

#### English