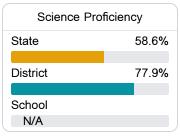

Rose Farm Road Ocean Springs, MS 39564



Jillian Vallo jvj2046@jcsd.ms

Identified for

Additional Targeted Support and Improvement

## School Accountability Grade Components

Mississippi's accountability system assigns "A" through "F" letter grades for schools and districts. Grades are based on student achievement, student growth, student participation in testing, and other academic measures.

#### Math

Measurements of student performance on the statewide math assessment.







#### **English**

Measurements of student performance on the statewide English language arts (ELA) assessment.







College & Career Readiness

State

District

48.9%

76.4%

# Other Measures

Other measurements of student performance that factor into the accountability grade.

State

District

School

N/A





**Graduation Rate** 







**Teacher Data** 

41.0

**Teachers** 







88.9%

92.1%

### **Detailed Assessment and Other Data**

#### Student Performance

The following information shows each level of student performance on statewide assessments.

#### Math



#### English



#### Science



#### Student Assessment Participation









Chronic Absenteeism



\$9,778.41

Per-Pupil Expenditure