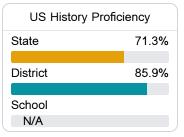

8 Rose Farm Road Ocean Springs, MS 39564



Jillian Vallo jvj2046@jcsd.ms

Identified for

Additional Targeted Support and Improvement

## School Accountability Grade Components

Mississippi's accountability system assigns "A" through "F" letter grades for schools and districts. Grades are based on student achievement, student growth, student participation in testing, and other academic measures.

#### Math

Measurements of student performance on the statewide math assessment.







#### **English**

Measurements of student performance on the statewide English language arts (ELA) assessment.







College & Career Readiness

State

District

48.9%

76.4%

# Other Measures

Other measurements of student performance that factor into the accountability grade.

State

District

School

N/A





**Graduation Rate** 







**Teacher Data** 

41.0

**Teachers** 







88.9%

92.1%

### **Detailed Assessment and Other Data**

#### Student Performance

The following information shows each level of student performance on statewide assessments.

#### Math



#### English



#### Science



#### Student Assessment Participation









Chronic Absenteeism



\$9,778.41

Per-Pupil Expenditure