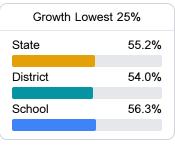

# School Report Card 2022 - 2023

For more detailed information, please visit https://msrc.mdek12.org.



# St Martin East Elementary School

Jackson County School District



7508 Rose Farm Road Ocean Springs, MS 39564



Jillian Vallo jvj2046@jcsd.ms

Identified for

Additional Targeted Support and Improvement

## School Accountability Grade Components

Mississippi's accountability system assigns "A" through "F" letter grades for schools and districts. Grades are based on student achievement, student growth, student participation in testing, and other academic measures.

#### Math

Measurements of student performance on the statewide math assessment.







#### **English**

Measurements of student performance on the statewide English language arts (ELA) assessment.







College & Career Readiness

State

District

48.9%

76.4%

# Other Measures

Other measurements of student performance that factor into the accountability grade.

State

District

School

N/A





**Graduation Rate** 







**Teacher Data** 

41.0

**Teachers** 







88.9%

92.1%

### **Detailed Assessment and Other Data**

#### Student Performance

The following information shows each level of student performance on statewide assessments.

#### Math



#### English



#### Science



#### Student Assessment Participation









Chronic Absenteeism



\$9,778.41

Per-Pupil Expenditure