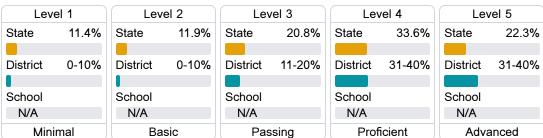

#### Student Performance

The following information shows each level of student performance on statewide assessments.

#### Math