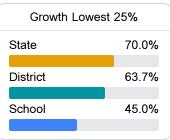

#### Math

Measurements of student performance on the statewide math assessment.