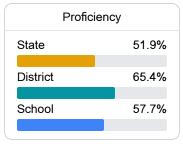

#### Math

Measurements of student performance on the statewide math assessment.