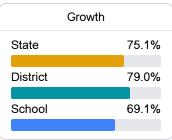

#### Math

Measurements of student performance on the statewide math assessment.