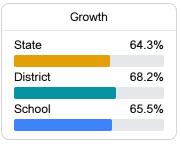

# School Report Card 2022 - 2023

For more detailed information, please visit https://msrc.mdek12.org.



# St Martin East Elementary School

Jackson County School District



7508 Rose Farm Road Ocean Springs, MS 39564



Jillian Vallo jvj2046@jcsd.ms

Identified for

Additional Targeted Support and Improvement

## School Accountability Grade Components

Mississippi's accountability system assigns "A" through "F" letter grades for schools and districts. Grades are based on student achievement, student growth, student participation in testing, and other academic measures.

#### Math

Measurements of student performance on the statewide math assessment.







#### **English**

Measurements of student performance on the statewide English language arts (ELA) assessment.







College & Career Readiness

State

District

48.9%

76.4%

# Other Measures

Other measurements of student performance that factor into the accountability grade.

State

District

School

N/A





**Graduation Rate** 







**Teacher Data** 

41.0

**Teachers** 







88.9%

92.1%

### **Detailed Assessment and Other Data**

#### Student Performance

The following information shows each level of student performance on statewide assessments.

#### Math



#### English



#### Science



#### Student Assessment Participation









Chronic Absenteeism



\$9,778.41

Per-Pupil Expenditure