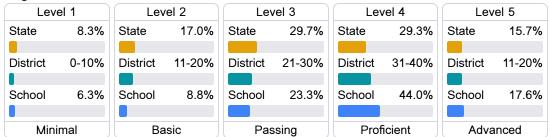

#### Student Performance

The following information shows each level of student performance on statewide assessments.

#### English