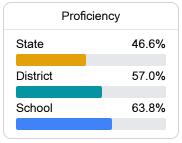

#### **English**

Measurements of student performance on the statewide English language arts (ELA) assessment.

College & Career Readiness

State

District

48.9%

76.4%