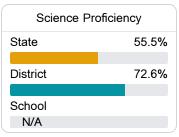

kson County School District



7508 Rose Farm Road Ocean Springs, MS 39564



Jillian Vallo jvj2046@jcsd.ms

## School Accountability Grade Components

Mississippi's accountability system assigns "A" through "F" letter grades for schools and districts. Grades are based on student achievement, student growth, student participation in testing, and other academic measures. COVID - 19 pandemic disruptions continue to be reflected in 2021 - 2022 accountability data, particularly growth data.

### Math

Measurements of student performance on the statewide math assessment.







# English

Measurements of student performance on the statewide English language arts (ELA) assessment.







#### Other Measures

Other measurements of student performance that factor into the accountability grade.













### Teacher Data

38.6



95.3%

In-Field Teachers



#### **Detailed Assessment and Other Data**

#### Student Performance

The following information shows each level of student performance on statewide assessments.

#### Math



#### English



#### Science



#### Student Assessment Participation



#### Discipline



#### Other Data



Chronic Absenteeism



\$9,564.41

Per-Pupil Expenditure