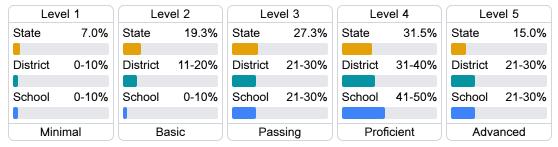

#### Student Performance

The following information shows each level of student performance on statewide assessments.