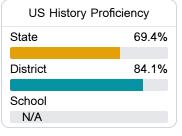

#### Student Performance

The following information shows each level of student performance on statewide assessments.