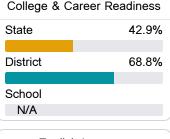

#### Other Measures

Other measurements of student performance that factor into the accountability grade.