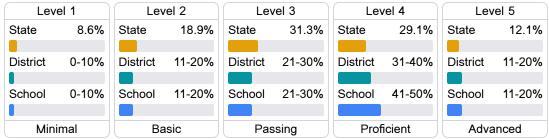

#### Student Performance

The following information shows each level of student performance on statewide assessments.

#### Math