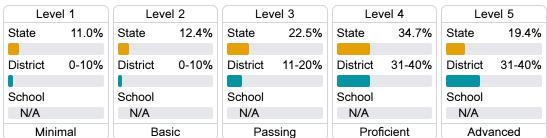

#### Student Performance

The following information shows each level of student performance on statewide assessments.

#### English