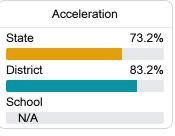

#### Other Measures

Other measurements of student performance that factor into the accountability grade.