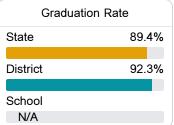

#### Other Measures

Other measurements of student performance that factor into the accountability grade.