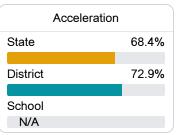

#### Other Measures

Other measurements of student performance that factor into the accountability grade.