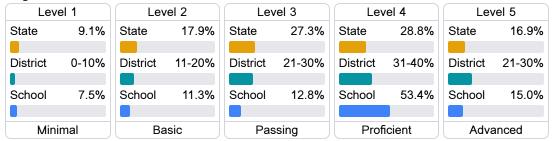

Components**

Mississippi's accountability system assigns "A" through "F" letter grades for schools and districts. Grades are based on student achievement, student growth, student participation in testing, and other academic measures.

### Math

Measurements of student performance on the statewide math assessment.







## **English**

Measurements of student performance on the statewide English language arts (ELA) assessment.







#### Other Measures

Other measurements of student performance that factor into the accountability grade.













### **Teacher Data**

32.4



**In-Field Teachers** 



## **Detailed Assessment and Other Data**

## Student Performance

The following information shows each level of student performance on statewide assessments.

#### Math



### English



#### Science



## Student Assessment Participation



Other Data



Chronic Absenteeism



\$10,237.12

Per-Pupil Expenditure