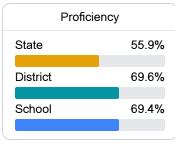

## School Report Card 2023 - 2024

For more detailed information, please visit https://msrc.mdek12.org.



# St Martin N Elementary School

Jackson County School District



11000 Yellowjacket Street Biloxi, MS 39532



Shannon Melton
Shannon.Melton@jcsd.ms

## **School Accountability Grade Components**

Mississippi's accountability system assigns "A" through "F" letter grades for schools and districts. Grades are based on student achievement, student growth, student participation in testing, and other academic measures.

### Math

Measurements of student performance on the statewide math assessment.







## **English**

Measurements of student performance on the statewide English language arts (ELA) assessment.







#### Other Measures

Other measurements of student performance that factor into the accountability grade.













### **Teacher Data**

32.4



**In-Field Teachers** 



## **Detailed Assessment and Other Data**

## Student Performance

The following information shows each level of student performance on statewide assessments.

#### Math



### English



#### Science



## Student Assessment Participation



Other Data



Chronic Absenteeism



\$10,237.12

Per-Pupil Expenditure