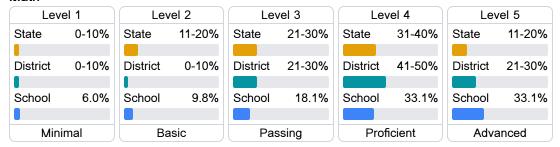

tability Grade Components**

Mississippi's accountability system assigns "A" through "F" letter grades for schools and districts. Grades are based on student achievement, student growth, student participation in testing, and other academic measures.

### Math

Measurements of student performance on the statewide math assessment.







## **English**

Measurements of student performance on the statewide English language arts (ELA) assessment.







#### Other Measures

Other measurements of student performance that factor into the accountability grade.













### **Teacher Data**

32.4



**In-Field Teachers** 



## **Detailed Assessment and Other Data**

## Student Performance

The following information shows each level of student performance on statewide assessments.

#### Math



### English



#### Science



## Student Assessment Participation



Other Data



Chronic Absenteeism



\$10,237.12

Per-Pupil Expenditure