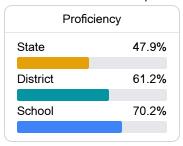

## **English**

Measurements of student performance on the statewide English language arts (ELA) assessment.