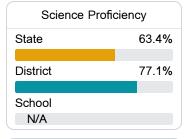

## **Detailed Assessment and Other Data**

## Student Performance

The following information shows each level of student performance on statewide assessments.

#### Science