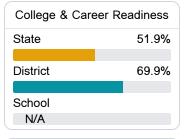

#### Other Measures

Other measurements of student performance that factor into the accountability grade.