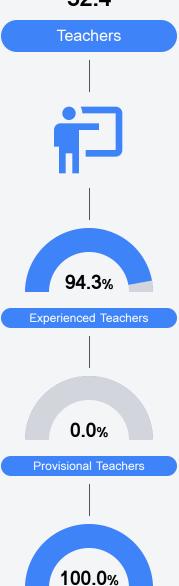

https://msrc.mdek12.org.



# St Martin N Elementary School

Jackson County School District



11000 Yellowjacket Street Biloxi, MS 39532



Shannon Melton
Shannon.Melton@jcsd.ms

## **School Accountability Grade Components**

Mississippi's accountability system assigns "A" through "F" letter grades for schools and districts. Grades are based on student achievement, student growth, student participation in testing, and other academic measures.

### Math

Measurements of student performance on the statewide math assessment.







## **English**

Measurements of student performance on the statewide English language arts (ELA) assessment.







#### Other Measures

Other measurements of student performance that factor into the accountability grade.













### **Teacher Data**

32.4



**In-Field Teachers** 



## **Detailed Assessment and Other Data**

## Student Performance

The following information shows each level of student performance on statewide assessments.

#### Math



### English



#### Science



## Student Assessment Participation



Other Data



Chronic Absenteeism



\$10,237.12

Per-Pupil Expenditure