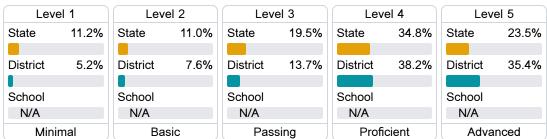

ssissippi's accountability system assigns "A" through "F" letter grades for schools and districts. Grades are based on student achievement, student growth, student participation in testing, and other academic measures.

### Math

Measurements of student performance on the statewide math assessment.







## **English**

Measurements of student performance on the statewide English language arts (ELA) assessment.







#### Other Measures

Other measurements of student performance that factor into the accountability grade.













### **Teacher Data**

32.4



**In-Field Teachers** 



## **Detailed Assessment and Other Data**

## Student Performance

The following information shows each level of student performance on statewide assessments.

#### Math



### English



#### Science



## Student Assessment Participation



Other Data



Chronic Absenteeism



\$10,237.12

Per-Pupil Expenditure