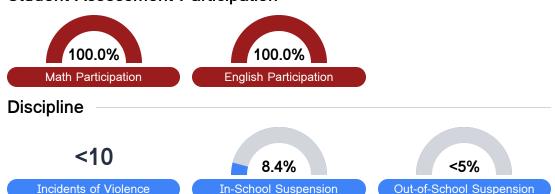

## **Detailed Assessment and Other Data**

## Student Assessment Participation

Other Data

Chronic Absenteeism

\$10,237.12

Per-Pupil Expenditure