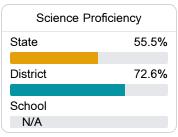

## Student Performance

The following information shows each level of student performance on statewide assessments.

#### Science