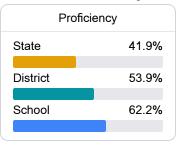

### Other Measures

Other measurements of student performance that factor into the accountability grade.

| College & Career Reading | ess |
|--------------------------|-----|
| State 42.                | 9%  |
|                          |     |
| District 68.             | 8%  |
|                          |     |
| School                   |     |
| N/A                      |     |
|                          |     |