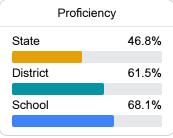

#### Math

Measurements of student performance on the statewide math assessment.

# English

Measurements of student performance on the statewide English language arts (ELA) assessment.