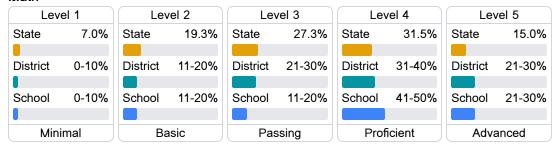

## Student Performance

The following information shows each level of student performance on statewide assessments.

#### Math