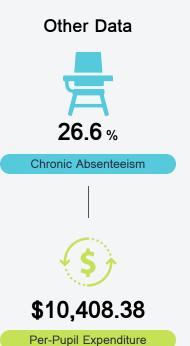

atewide English language arts (ELA) assessment.







### Other Measures

Other measurements of student performance that factor into the accountability grade.





| College & Career Reading | ess |
|--------------------------|-----|
| State 42.                | 9%  |
|                          |     |
| District 68.             | 8%  |
|                          |     |
| School                   |     |
| N/A                      |     |
|                          |     |







#### **Teacher Data**

35.1



In-Field Teachers



## **Detailed Assessment and Other Data**

## Student Performance

The following information shows each level of student performance on statewide assessments.

#### Math



#### English



#### Science



# **Student Assessment Participation**



# Discipline