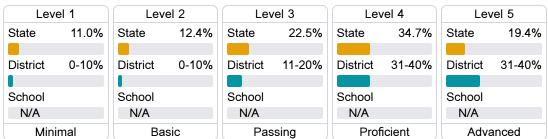

## Student Performance

The following information shows each level of student performance on statewide assessments.

#### English