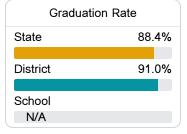

### Other Measures

Other measurements of student performance that factor into the accountability grade.

| College & Career Reading | ess |
|--------------------------|-----|
| State 42.                | 9%  |
|                          |     |
| District 68.             | 8%  |
|                          |     |
| School                   |     |
| N/A                      |     |
|                          |     |