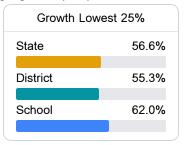

# School Accountability Grade Components

Mississippi's accountability system assigns "A" through "F" letter grades for schools and districts. Grades are based on student achievement, student growth, student participation in testing, and other academic measures. COVID - 19 pandemic disruptions continue to be reflected in 2021 - 2022 accountability data, particularly growth data.