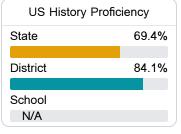

## Student Performance

The following information shows each level of student performance on statewide assessments.