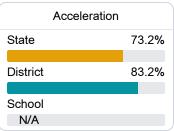

### Other Measures

Other measurements of student performance that factor into the accountability grade.

| College & Career Reading | ess |
|--------------------------|-----|
| State 42.                | 9%  |
|                          |     |
| District 68.             | 8%  |
|                          |     |
| School                   |     |
| N/A                      |     |
|                          |     |