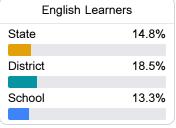

### Other Measures

Other measurements of student performance that factor into the accountability grade.

| College & Career Reading | ess |
|--------------------------|-----|
| State 42.                | 9%  |
|                          |     |
| District 68.             | 8%  |
|                          |     |
| School                   |     |
| N/A                      |     |
|                          |     |