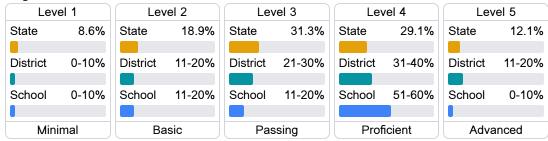

## Student Performance

The following information shows each level of student performance on statewide assessments.

#### Math