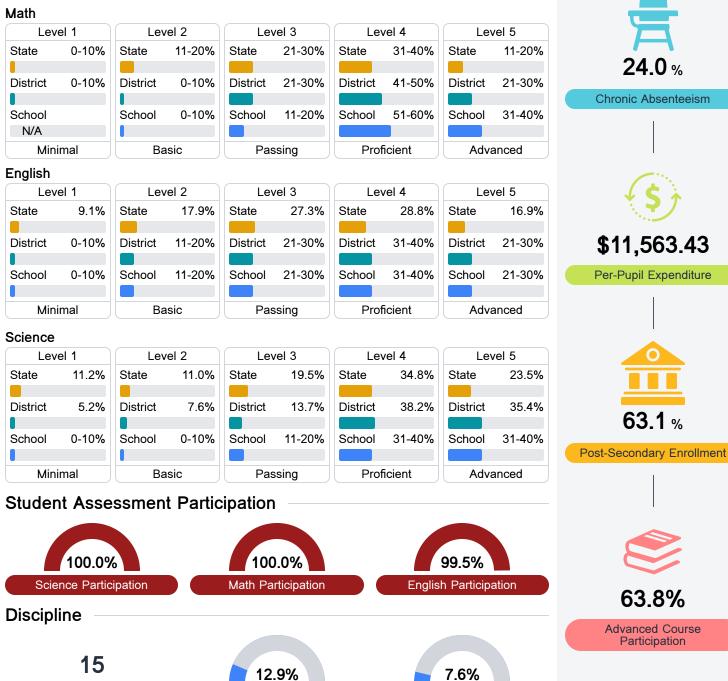

#### Student Performance

The following information shows each level of student performance on statewide assessments.

In-School Suspension

Other Data

%

**Out-of-School Suspension** 

Incidents of Violence