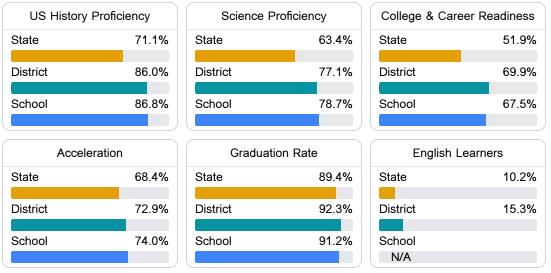

#### Other Measures

Other measurements of student performance that factor into the accountability grade.

Teacher Data

49.8