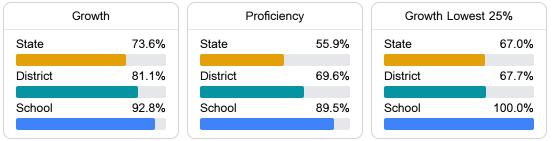

#### Math

Measurements of student performance on the statewide math assessment.