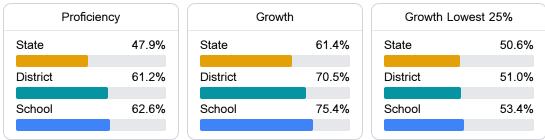

#### English

Measurements of student performance on the statewide English language arts (ELA) assessment.