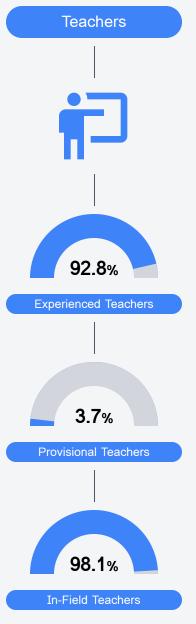

please visit https://msrc.mdek12.org.



Moss Point, MS 39562

James Hughey ihj629@jcsd.ms

# School Accountability Grade Components

Mississippi's accountability system assigns "A" through "F" letter grades for schools and districts. Grades are based on student achievement, student growth, student participation in testing, and other academic measures. COVID - 19 pandemic disruptions continue to be reflected in 2021 - 2022 accountability data, particularly growth data.

## **Teacher Data**

52.4

Math

Measurements of student performance on the statewide math assessment.



#### English

Measurements of student performance on the statewide English language arts (ELA) assessment.



### Other Measures

Other measurements of student performance that factor into the accountability grade.







# **Detailed Assessment and Other Data**

#### Student Performance

The following information shows each level of student performance on statewide assessments.



Other Data

In-School Suspension

**Out-of-School Suspension** 

Incidents of Violence