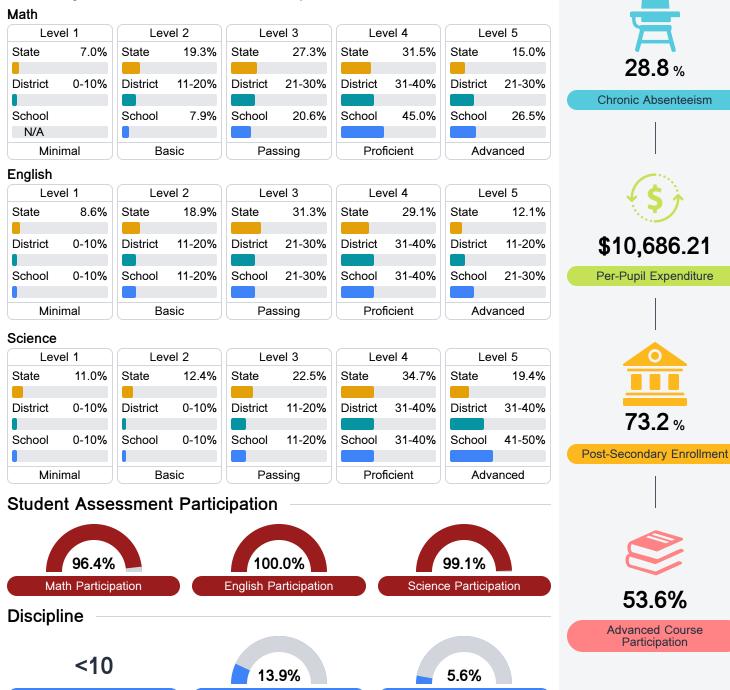

# **Detailed Assessment and Other Data**

#### Student Performance

The following information shows each level of student performance on statewide assessments.

Other Data

In-School Suspension

**Out-of-School Suspension** 

Incidents of Violence