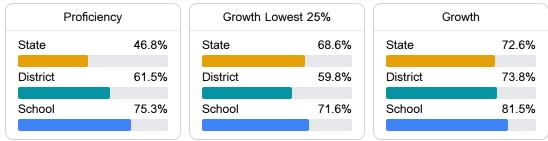

## **Teacher Data**

52.4

Math

Measurements of student performance on the statewide math assessment.