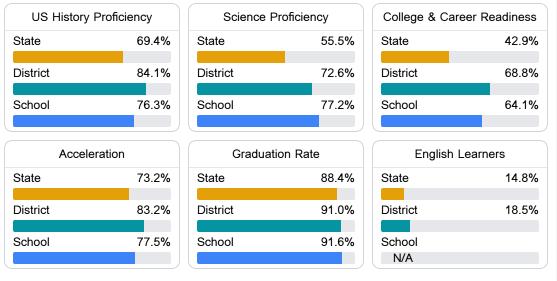

### Other Measures

Other measurements of student performance that factor into the accountability grade.