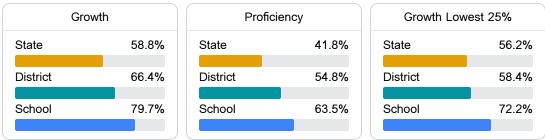

#### English

Measurements of student performance on the statewide English language arts (ELA) assessment.