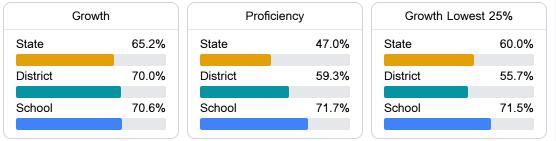

# School Report Card 2018 - 2019

For more detailed information, please visit https://msrc.mdek12.org.



21700 Slider Rd. Moss Point, MS 39562 James Hughey

jhj629@jcsd.ms

## School Accountability Grade Components

Mississippi's accountability system assigns "A" through "F" letter grades for schools and districts. Grades are based on student achievement, student growth, student participation in testing, and other academic measures.

## Math

Measurements of student performance on the statewide math assessment.



#### English

Measurements of student performance on the statewide English language arts (ELA) assessment.



## Other Measures

Other measurements of student performance that factor into the accountability grade.





Teacher Data

44.0



# **Detailed Assessment and Other Data**

#### Student Performance

The following information shows each level of student performance on statewide assessments.





Other Data