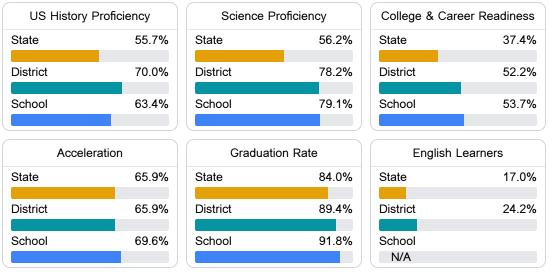

## Other Measures

Other measurements of student performance that factor into the accountability grade.

Teacher Data

44.0