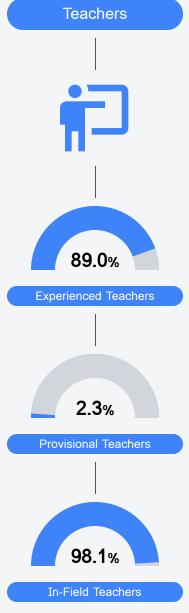

## Other Measures

Other measurements of student performance that factor into the accountability grade.

Teacher Data

44.0