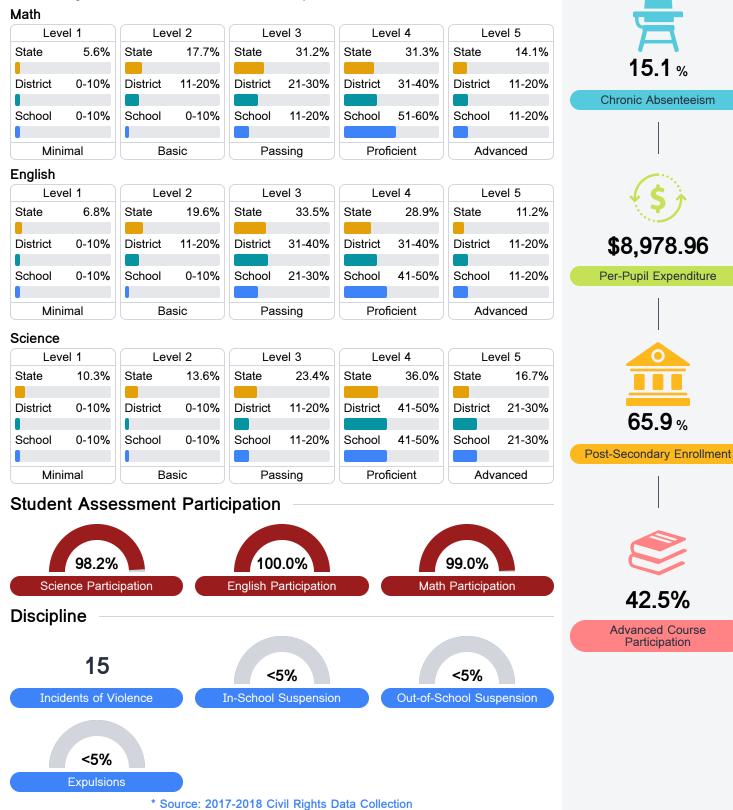

# **Detailed Assessment and Other Data**

#### Student Performance

The following information shows each level of student performance on statewide assessments.

Other Data