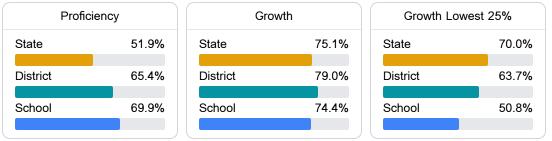

# School Report Card 2022 - 2023

For more detailed information, please visit https://msrc.mdek12.org.



# East Central Upper Elementary

Jackson County School District

5404 Hurley-Wade Rd. Moss Point, MS 39562 Donna Knight dkj678@jcsd.ms

## School Accountability Grade Components

Mississippi's accountability system assigns "A" through "F" letter grades for schools and districts. Grades are based on student achievement, student growth, student participation in testing, and other academic measures.

### Math

Measurements of student performance on the statewide math assessment.



#### English

Measurements of student performance on the statewide English language arts (ELA) assessment.



### Other Measures

Other measurements of student performance that factor into the accountability grade.





Teacher Data



## **Detailed Assessment and Other Data**

#### Student Performance

The following information shows each level of student performance on statewide assessments.



**Out-of-School Suspension** 

Other Data



Chronic Absenteeism

\$10,082.02 Per-Pupil Expenditure

**In-School Suspension**