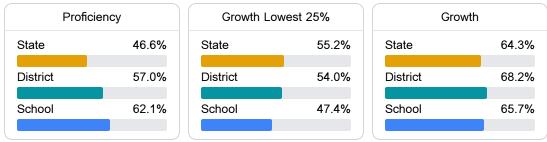

#### English

Measurements of student performance on the statewide English language arts (ELA) assessment.