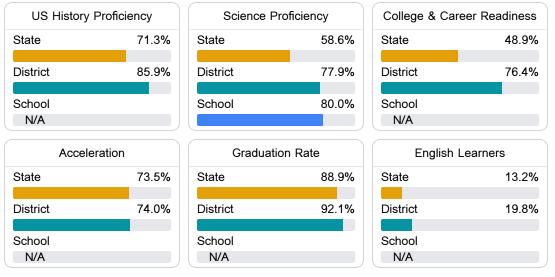

### Other Measures

Other measurements of student performance that factor into the accountability grade.

Teacher Data