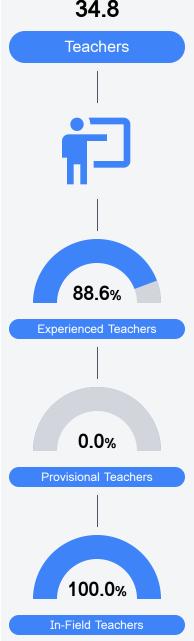

### Other Measures

Other measurements of student performance that factor into the accountability grade.

Teacher Data