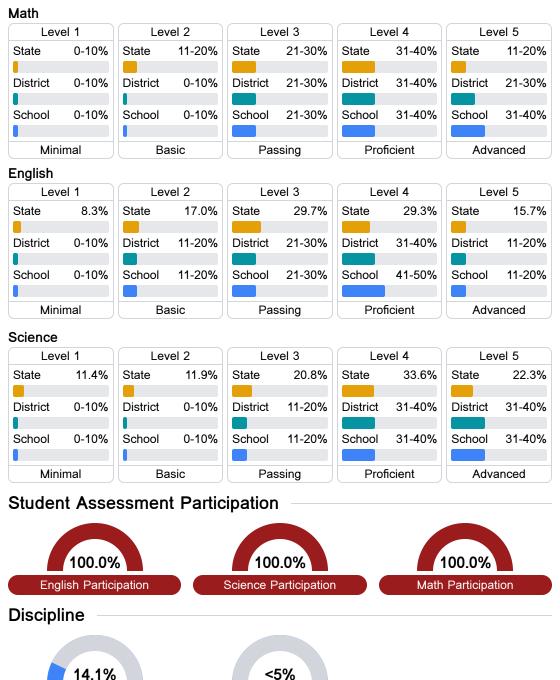

#### Student Performance

The following information shows each level of student performance on statewide assessments.

**Out-of-School Suspension** 

Other Data

Chronic Absenteeism

\$10,082.02 Per-Pupil Expenditure