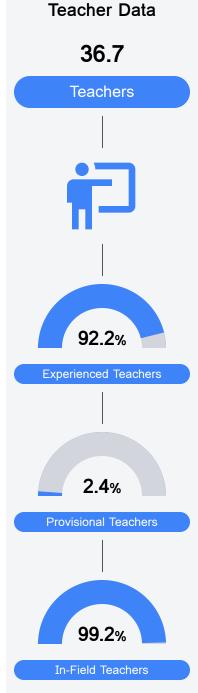

## School Report Card 2019 - 2020

For more detailed information, please visit https://msrc.mdek12.org.



## East Central Upper Elementary

Jackson County School District

5404 Hurley-Wade Rd. Moss Point, MS 39562 Donna Knight
dkj678@jcsd.ms

Due to the impact of COVID-19 on school closures in the 2019-20 school year and a waiver from the U.S. Department of Education, the Mississippi Department of Education (MDE) has no assessment and accountability data to report for the 2019-20 school year.

| Graduation Rate |       | Per-Pupil Expenditure |
|-----------------|-------|-----------------------|
| State           | 85.0% |                       |
| District        | 89.0% | <b>\$</b>             |
| School<br>N/A   |       | \$8,551.48            |