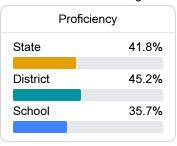

#### Other Measures

Other measurements of student performance that factor into the accountability grade.

| College & Career Readiness |       |
|----------------------------|-------|
| State                      | 37.4% |
|                            | .=    |
| District                   | 45.8% |
|                            |       |
| School                     | 42.1% |
|                            |       |