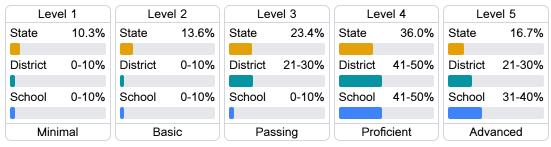

# **English**

Measurements of student performance on the statewide English language arts (ELA) assessment.







#### Other Measures

Other measurements of student performance that factor into the accountability grade.





| College & Career Readiness |       |
|----------------------------|-------|
| State                      | 37.4% |
|                            | .=    |
| District                   | 45.8% |
|                            |       |
| School                     | 42.1% |
|                            |       |







### Teacher Data

40.2



In-Field Teachers



# **Detailed Assessment and Other Data**

#### Student Performance

The following information shows each level of student performance on statewide assessments.

#### Math



#### **English**



#### Science



## Student Assessment Participation



<sup>\*</sup> Source: 2017-2018 Civil Rights Data Collection

# Other Data

**22.5** %

Chronic Absenteeism



\$8,714.51

Per-Pupil Expenditure



69.4%

Post-Secondary Enrollment



49.8%

Advanced Course Participation