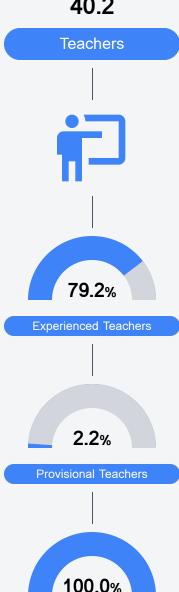

chools and districts. Grades are based on student achievement, student growth, student participation in testing, and other academic measures.

#### Math

Measurements of student performance on the statewide math assessment.







# **English**

Measurements of student performance on the statewide English language arts (ELA) assessment.







#### Other Measures

Other measurements of student performance that factor into the accountability grade.





| College & Career Readiness |       |
|----------------------------|-------|
| State                      | 37.4% |
|                            | .=    |
| District                   | 45.8% |
|                            |       |
| School                     | 42.1% |
|                            |       |







### Teacher Data

40.2



In-Field Teachers



# **Detailed Assessment and Other Data**

#### Student Performance

The following information shows each level of student performance on statewide assessments.

#### Math



#### **English**



#### Science



## Student Assessment Participation



<sup>\*</sup> Source: 2017-2018 Civil Rights Data Collection

# Other Data

**22.5** %

Chronic Absenteeism



\$8,714.51

Per-Pupil Expenditure



69.4%

Post-Secondary Enrollment



49.8%

Advanced Course Participation