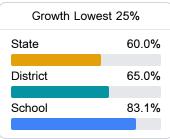

#### Math

Measurements of student performance on the statewide math assessment.