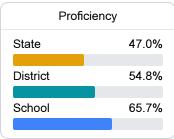

#### Math

Measurements of student performance on the statewide math assessment.