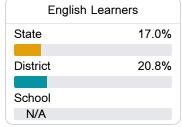

#### Other Measures

Other measurements of student performance that factor into the accountability grade.

| College & Career Readiness |       |
|----------------------------|-------|
| State                      | 37.4% |
|                            | .=    |
| District                   | 45.8% |
|                            |       |
| School                     | 42.1% |
|                            |       |