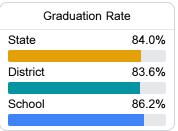

#### Other Measures

Other measurements of student performance that factor into the accountability grade.

| College & Career Readiness |       |
|----------------------------|-------|
| State                      | 37.4% |
|                            | .=    |
| District                   | 45.8% |
|                            |       |
| School                     | 42.1% |
|                            |       |