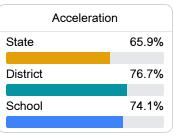

#### Other Measures

Other measurements of student performance that factor into the accountability grade.

| College & Career Readiness |       |
|----------------------------|-------|
| State                      | 37.4% |
|                            | .=    |
| District                   | 45.8% |
|                            |       |
| School                     | 42.1% |
|                            |       |