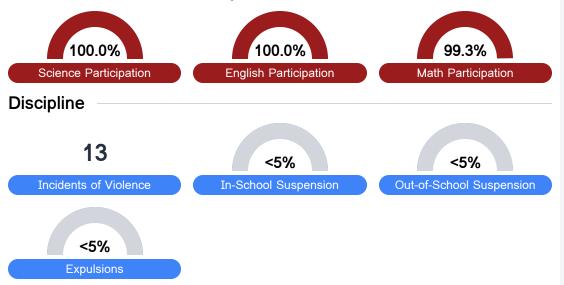

## Student Assessment Participation

<sup>\*</sup> Source: 2017-2018 Civil Rights Data Collection