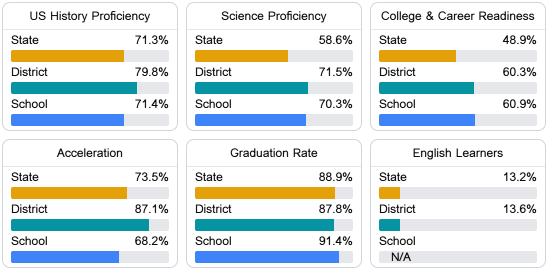

#### Other Measures

Other measurements of student performance that factor into the accountability grade.

Teacher Data

30.0

#### Student Performance

The following information shows each level of student performance on statewide assessments.

Other Data

<5% Out-of-School Suspension