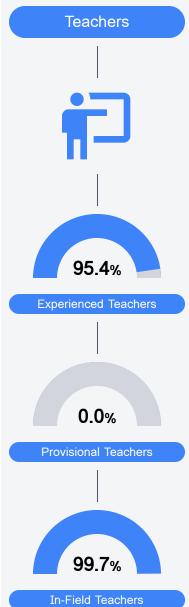

#### Other Measures

Other measurements of student performance that factor into the accountability grade.

Teacher Data

30.0