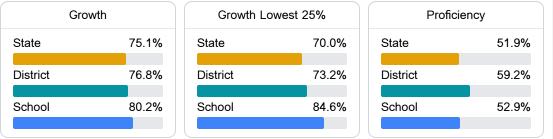

#### Math

Measurements of student performance on the statewide math assessment.