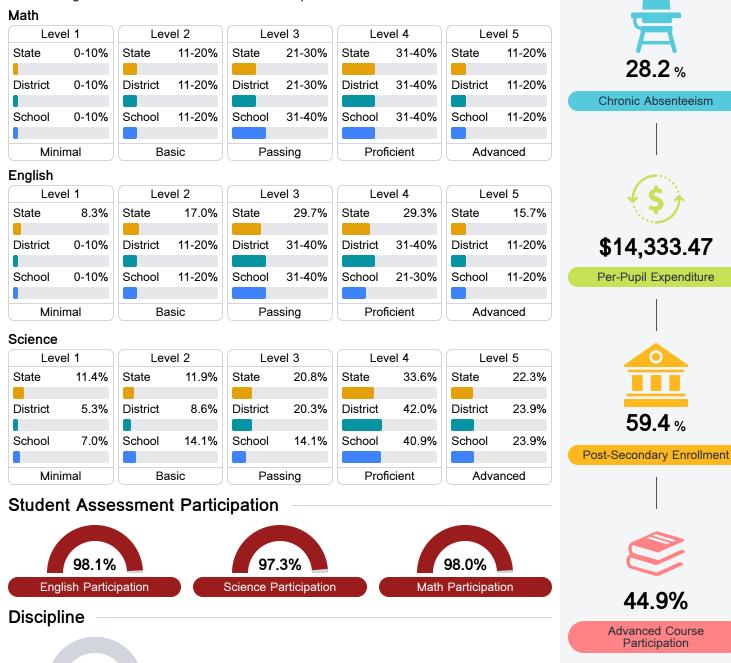

### **Detailed Assessment and Other Data**

#### Student Performance

The following information shows each level of student performance on statewide assessments.

Other Data

<5% Out-of-School Suspension