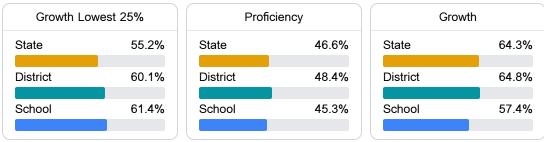

#### English

Measurements of student performance on the statewide English language arts (ELA) assessment.