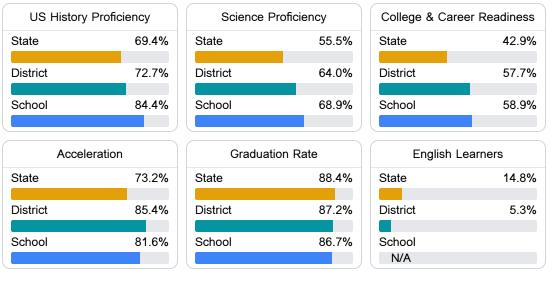

### Other Measures

Other measurements of student performance that factor into the accountability grade.

#### Student Performance

The following information shows each level of student performance on statewide assessments.

Other Data