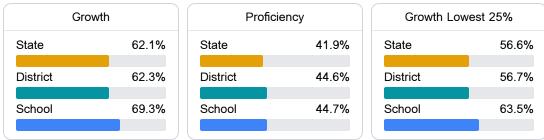

#### English

Measurements of student performance on the statewide English language arts (ELA) assessment.

#### Student Performance

The following information shows each level of student performance on statewide assessments.

Other Data