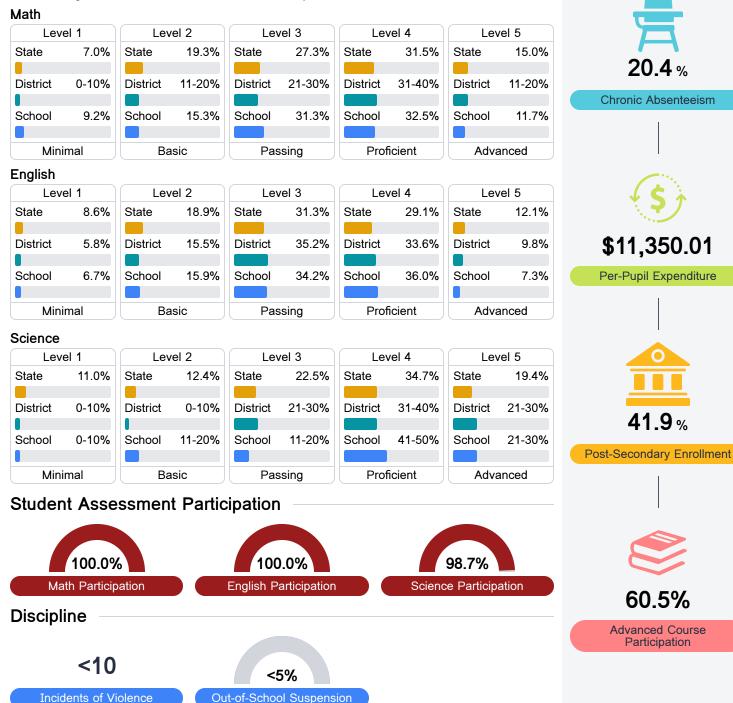

#### Student Performance

The following information shows each level of student performance on statewide assessments.

Other Data