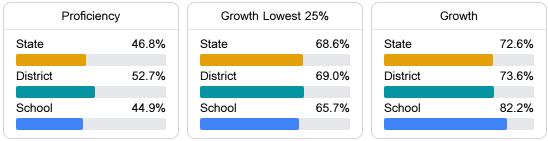

### Math

Measurements of student performance on the statewide math assessment.

#### Student Performance

The following information shows each level of student performance on statewide assessments.

Other Data