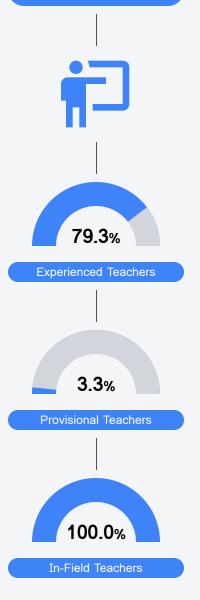

ol Loop Drive Tremont, MS 38876 Brandon Bell

btbell@itawambacountyschools.com

## School Accountability Grade Components

Mississippi's accountability system assigns "A" through "F" letter grades for schools and districts. Grades are based on student achievement, student growth, student participation in testing, and other academic measures. COVID - 19 pandemic disruptions continue to be reflected in 2021 - 2022 accountability data, particularly growth data.

**Teacher Data** 

30.2

Teachers

### Math

Measurements of student performance on the statewide math assessment.



#### English

Measurements of student performance on the statewide English language arts (ELA) assessment.



### Other Measures

Other measurements of student performance that factor into the accountability grade.







## **Detailed Assessment and Other Data**

#### Student Performance

The following information shows each level of student performance on statewide assessments.





Other Data