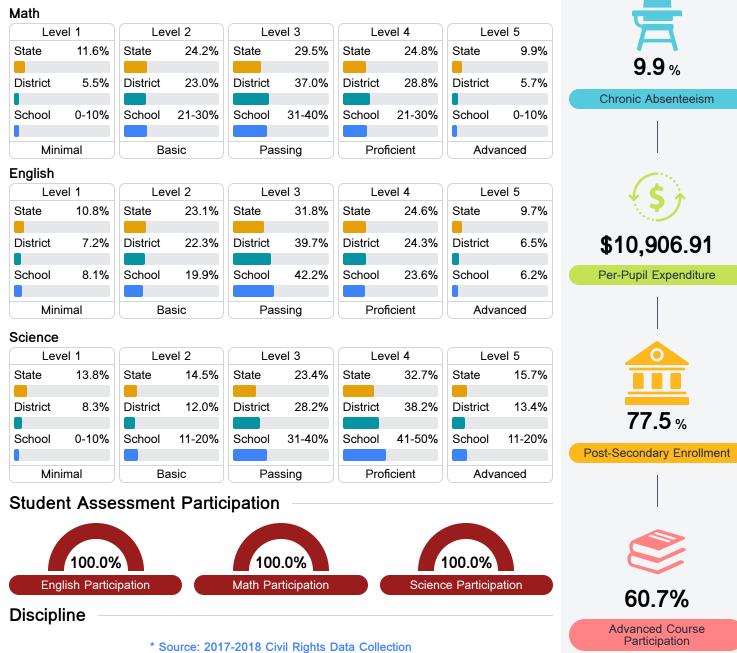

#### Student Performance

The following information shows each level of student performance on statewide assessments.

Other Data