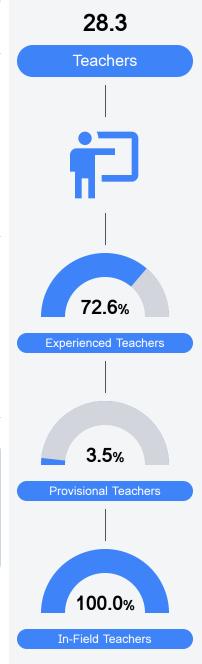

| 47.8% | State               | 49.6% | State                      | 34.3% |
| District               | 46.8% | District            | 53.2% | District                   | 41.3% |
| School                 | 53.3% | School              | 42.6% | School                     | 39.1% |
| Acceleration           |       | Graduation Rate     |       |                            |       |
| State                  | 65.7% | State               | 87.7% |                            |       |
| District               | 69.7% | District            | 86.6% |                            |       |
| School                 | 73.5% | School              | 86.1% |                            |       |
|                        |       |                     |       |                            |       |



Teacher Data



## **Detailed Assessment and Other Data**

#### Student Performance

The following information shows each level of student performance on statewide assessments.





Other Data