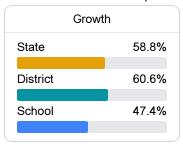

# **English**

Measurements of student performance on the statewide English language arts (ELA) assessment.