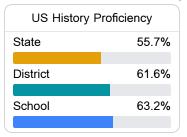

### Student Performance

The following information shows each level of student performance on statewide assessments.