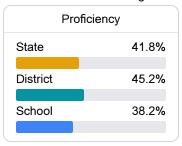

### Other Measures

Other measurements of student performance that factor into the accountability grade.

| College & Career Readiness |       |
|----------------------------|-------|
| State                      | 37.4% |
|                            |       |
| District                   | 45.8% |
|                            |       |
| School                     | 45.7% |
|                            |       |