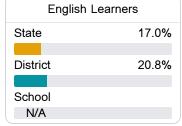

### Other Measures

Other measurements of student performance that factor into the accountability grade.

| College & Career Readiness |       |
|----------------------------|-------|
| State                      | 37.4% |
|                            |       |
| District                   | 45.8% |
|                            |       |
| School                     | 45.7% |
|                            |       |