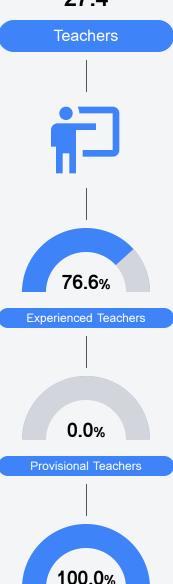

chools and districts. Grades are based on student achievement, student growth, student participation in testing, and other academic measures.

### Math

Measurements of student performance on the statewide math assessment.







# **English**

Measurements of student performance on the statewide English language arts (ELA) assessment.







### Other Measures

Other measurements of student performance that factor into the accountability grade.





| College & Career Readiness |       |
|----------------------------|-------|
| State                      | 37.4% |
|                            |       |
| District                   | 45.8% |
|                            |       |
| School                     | 45.7% |
|                            |       |







# **Teacher Data**

27.4



**In-Field Teachers** 



# **Detailed Assessment and Other Data**

### Student Performance

The following information shows each level of student performance on statewide assessments.

### Math



## English



### Science



# Student Assessment Participation



<sup>\*</sup> Source: 2017-2018 Civil Rights Data Collection

# Other Data 19.8 % Chronic Absenteeism \$9,481.12 Per-Pupil Expenditure



Post-Secondary Enrollment



58.3%

Advanced Course Participation