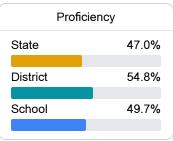

# School Report Card 2018 - 2019

For more detailed information, please visit <a href="https://msrc.mdek12.org">https://msrc.mdek12.org</a>.



# **Tremont Attendance Center**

Itawamba County School District



320 School Loop Tremont, MS 38876



Brandon Bell btbell@itawambacountyschools.com

# School Accountability Grade Components

Mississippi's accountability system assigns "A" through "F" letter grades for schools and districts. Grades are based on student achievement, student growth, student participation in testing, and other academic measures.

### Math

Measurements of student performance on the statewide math assessment.







# **English**

Measurements of student performance on the statewide English language arts (ELA) assessment.







### Other Measures

Other measurements of student performance that factor into the accountability grade.





| College & Career Readiness |       |
|----------------------------|-------|
| State                      | 37.4% |
|                            |       |
| District                   | 45.8% |
|                            |       |
| School                     | 45.7% |
|                            |       |







# **Teacher Data**

27.4



**In-Field Teachers** 



# **Detailed Assessment and Other Data**

### Student Performance

The following information shows each level of student performance on statewide assessments.

### Math



## English



### Science