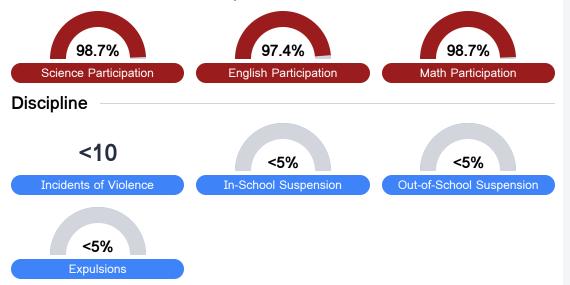

# Student Assessment Participation

<sup>\*</sup> Source: 2017-2018 Civil Rights Data Collection