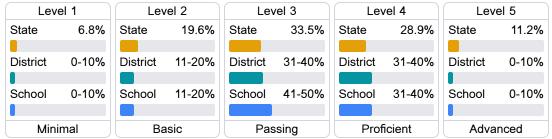

ssessment.







# **English**

Measurements of student performance on the statewide English language arts (ELA) assessment.







### Other Measures

Other measurements of student performance that factor into the accountability grade.





| College & Career Readiness |       |
|----------------------------|-------|
| State                      | 37.4% |
|                            |       |
| District                   | 45.8% |
|                            |       |
| School                     | 45.7% |
|                            |       |







# **Teacher Data**

27.4



**In-Field Teachers** 



# **Detailed Assessment and Other Data**

### Student Performance

The following information shows each level of student performance on statewide assessments.

### Math



## English



### Science



# Student Assessment Participation



<sup>\*</sup> Source: 2017-2018 Civil Rights Data Collection

# Other Data 19.8 % Chronic Absenteeism \$9,481.12 Per-Pupil Expenditure



Post-Secondary Enrollment



58.3%

Advanced Course Participation