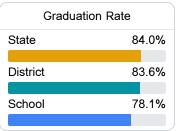

### Other Measures

Other measurements of student performance that factor into the accountability grade.

| College & Career Readiness |       |
|----------------------------|-------|
| State                      | 37.4% |
|                            |       |
| District                   | 45.8% |
|                            |       |
| School                     | 45.7% |
|                            |       |