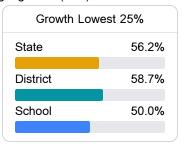

### Student Performance

The following information shows each level of student performance on statewide assessments.