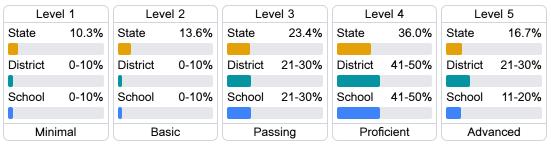

# **English**

Measurements of student performance on the statewide English language arts (ELA) assessment.







### Other Measures

Other measurements of student performance that factor into the accountability grade.





| College & Career Readiness |       |
|----------------------------|-------|
| State                      | 37.4% |
|                            |       |
| District                   | 45.8% |
|                            |       |
| School                     | 45.7% |
|                            |       |







# **Teacher Data**

27.4



**In-Field Teachers** 



# **Detailed Assessment and Other Data**

### Student Performance

The following information shows each level of student performance on statewide assessments.

### Math



## English



### Science



# Student Assessment Participation



<sup>\*</sup> Source: 2017-2018 Civil Rights Data Collection

# Other Data 19.8 % Chronic Absenteeism \$9,481.12 Per-Pupil Expenditure



Post-Secondary Enrollment



58.3%

Advanced Course Participation