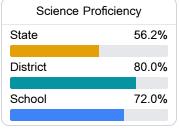

### Student Performance

The following information shows each level of student performance on statewide assessments.

### Science