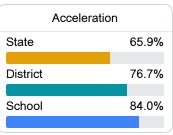

### Other Measures

Other measurements of student performance that factor into the accountability grade.

| College & Career Readiness |       |
|----------------------------|-------|
| State                      | 37.4% |
|                            |       |
| District                   | 45.8% |
|                            |       |
| School                     | 45.7% |
|                            |       |