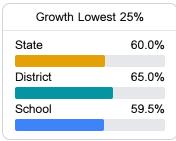

# **English**

Measurements of student performance on the statewide English language arts (ELA) assessment.