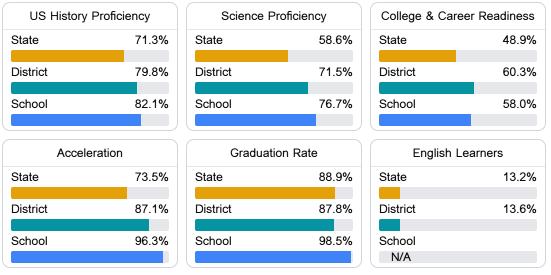

#### Other Measures

Other measurements of student performance that factor into the accountability grade.

Teacher Data

75.2