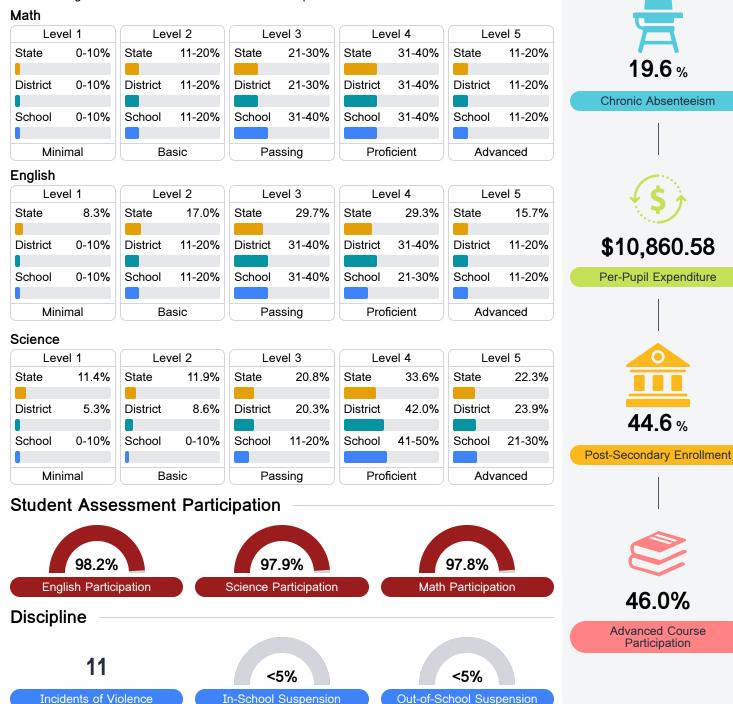

## **Detailed Assessment and Other Data**

#### Student Performance

The following information shows each level of student performance on statewide assessments.

Other Data

Incidents of Violence