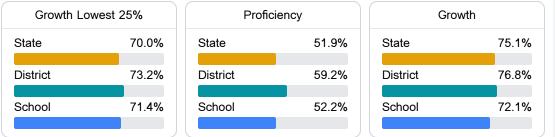

#### Math

Measurements of student performance on the statewide math assessment.