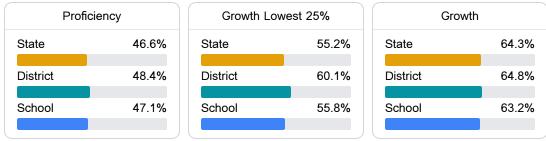

#### English

Measurements of student performance on the statewide English language arts (ELA) assessment.