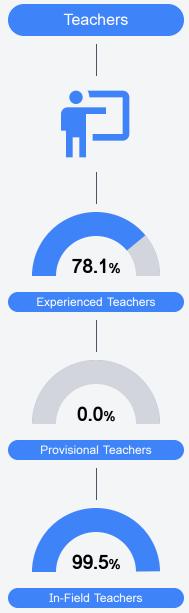

#### Other Measures

Other measurements of student performance that factor into the accountability grade.

Teacher Data

75.2