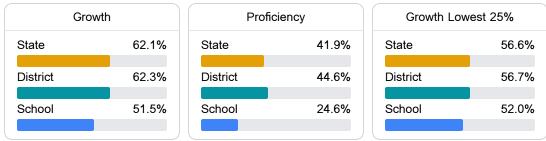

#### English

Measurements of student performance on the statewide English language arts (ELA) assessment.