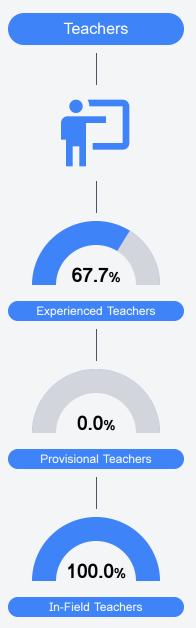

## School Accountability Grade Components

Mississippi's accountability system assigns "A" through "F" letter grades for schools and districts. Grades are based on student achievement, student growth, student participation in testing, and other academic measures. COVID - 19 pandemic disruptions continue to be reflected in 2021 - 2022 accountability data, particularly growth data. **Teacher Data** 