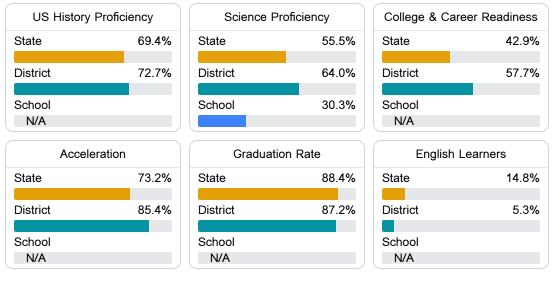

### Other Measures

Other measurements of student performance that factor into the accountability grade.