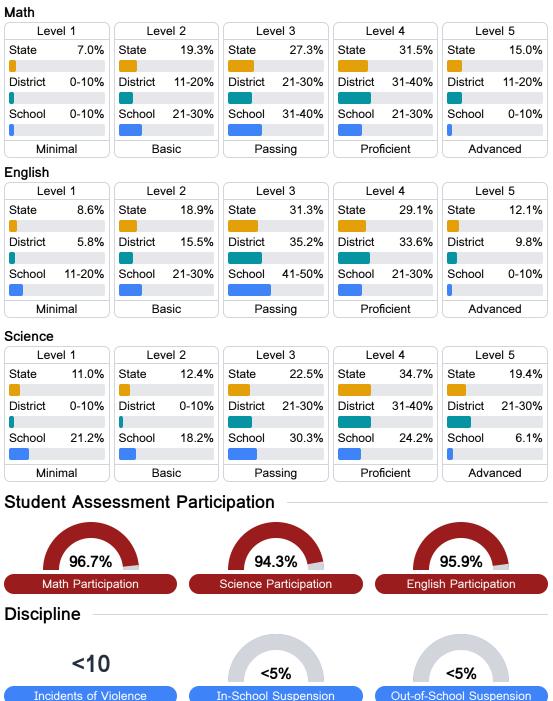

## **Detailed Assessment and Other Data**

#### Student Performance

The following information shows each level of student performance on statewide assessments.

Other Data

Chronic Absenteeism

\$11,585.25 Per-Pupil Expenditure