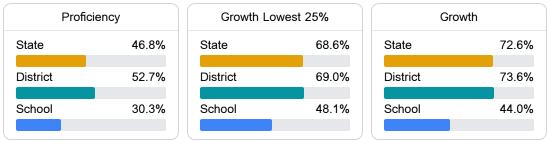

#### Math

Measurements of student performance on the statewide math assessment.