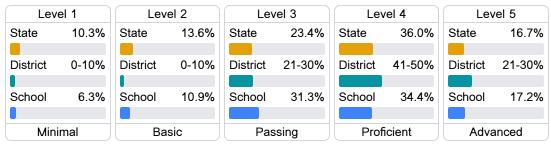

### Student Performance

The following information shows each level of student performance on statewide assessments.

### Math

### English

### Science