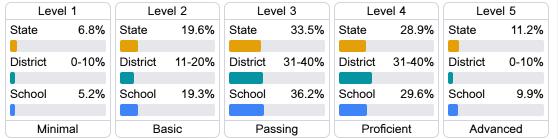

### Student Performance

The following information shows each level of student performance on statewide assessments.

### English