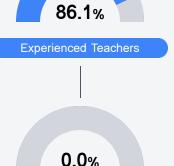

amba County School District



1 Dorsey School Road Fulton, MS 38843



GRANT MARTIN
gemartin@itawambacountyschools.com

Identified for

Additional Targeted Support and Improvement

### School Accountability Grade Components

Mississippi's accountability system assigns "A" through "F" letter grades for schools and districts. Grades are based on student achievement, student growth, student participation in testing, and other academic measures.

### Math

Measurements of student performance on the statewide math assessment.







### **English**

Measurements of student performance on the statewide English language arts (ELA) assessment.







### Other Measures

Other measurements of student performance that factor into the accountability grade.













### **Teacher Data**

25.0











### **Detailed Assessment and Other Data**

### Student Performance

The following information shows each level of student performance on statewide assessments.

### Math



### English



### Science



### Student Assessment Participation



<sup>\*</sup> Source: 2017-2018 Civil Rights Data Collection

# Other Data 15.8 % Chronic Absenteeism \$9.192.03

Per-Pupil Expenditure