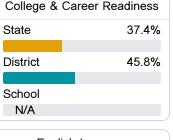

### Other Measures

Other measurements of student performance that factor into the accountability grade.