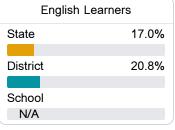

### Other Measures

Other measurements of student performance that factor into the accountability grade.