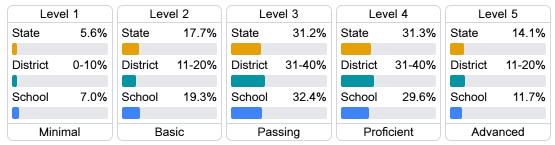

### Student Performance

The following information shows each level of student performance on statewide assessments.

### Math