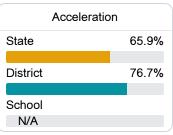

### Other Measures

Other measurements of student performance that factor into the accountability grade.