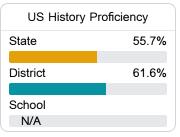

### **English**

Measurements of student performance on the statewide English language arts (ELA) assessment.