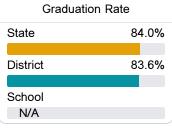

### Other Measures

Other measurements of student performance that factor into the accountability grade.