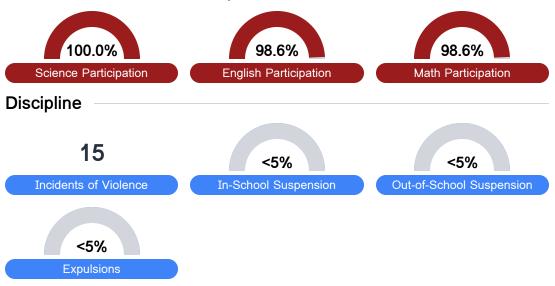

### Student Assessment Participation

<sup>\*</sup> Source: 2017-2018 Civil Rights Data Collection