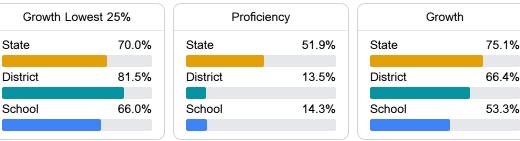

#### English

Measurements of student performance on the statewide English language arts (ELA) assessment.

#### **Other Measures**

Other measurements of student performance that factor into the accountability grade.

| US History Proficiency |       | Science Proficiency |       | College & Career Readines |       |
|------------------------|-------|---------------------|-------|---------------------------|-------|
| State                  | 71.3% | State               | 58.6% | State                     | 48.9  |
| District               | 42.7% | District            | 25.5% | District                  | 6.8   |
| School                 |       | School              |       | School                    |       |
| N/A                    |       | N/A                 |       | N/A                       |       |
| Acceleration           |       | Graduation Rate     |       | English Learners          |       |
| State                  | 73.5% | State               | 88.9% | State                     | 13.29 |
| District               | 71.0% | District            | 84.0% | District                  |       |
|                        |       |                     |       | N/A                       |       |
| School                 |       | School              |       | School                    |       |
| N/A                    |       | N/A                 |       | N/A                       |       |