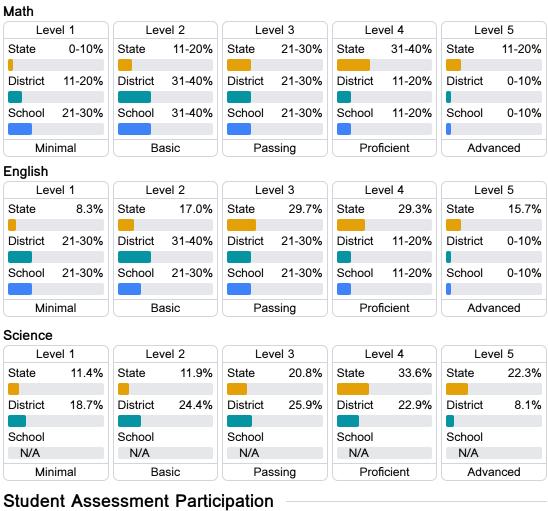

#### Math

Measurements of student performance on the statewide math assessment.

#### English

Measurements of student performance on the statewide English language arts (ELA) assessment.

### **Detailed Assessment and Other Data**

#### Student Performance

The following information shows each level of student performance on statewide assessments.

97.5%

English Participation

Other Data

%