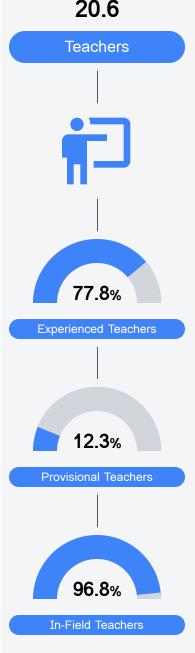

## School Report Card 2022 - 2023

For more detailed information, please visit https://msrc.mdek12.org.