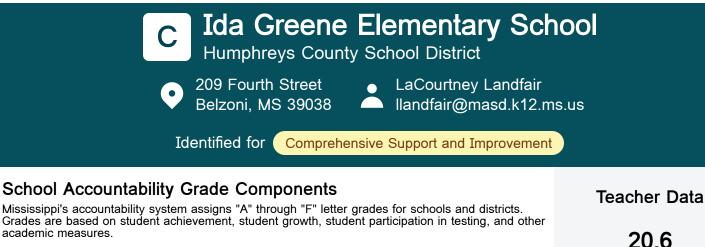

#### Math

Measurements of student performance on the statewide math assessment.

#### **Other Measures**

Other measurements of student performance that factor into the accountability grade.

| US History Proficiency |       | Science Proficiency |       | College & Career Readines |       |
|------------------------|-------|---------------------|-------|---------------------------|-------|
| State                  | 71.3% | State               | 58.6% | State                     | 48.9  |
| District               | 42.7% | District            | 25.5% | District                  | 6.8   |
| School                 |       | School              |       | School                    |       |
| N/A                    |       | N/A                 |       | N/A                       |       |
| Acceleration           |       | Graduation Rate     |       | English Learners          |       |
| State                  | 73.5% | State               | 88.9% | State                     | 13.29 |
| District               | 71.0% | District            | 84.0% | District                  |       |
|                        |       |                     |       | N/A                       |       |
| School                 |       | School              |       | School                    |       |
| N/A                    |       | N/A                 |       | N/A                       |       |