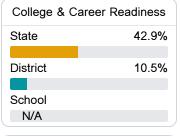

#### Other Measures

Other measurements of student performance that factor into the accountability grade.