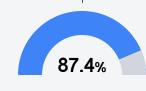

#### Math

Measurements of student performance on the statewide math assessment.