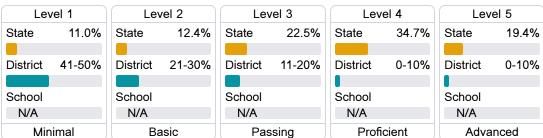

#### Student Performance

The following information shows each level of student performance on statewide assessments.

#### Math