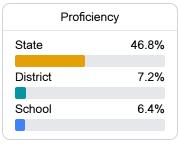

### **English**

Measurements of student performance on the statewide English language arts (ELA) assessment.