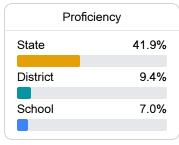

#### Math

Measurements of student performance on the statewide math assessment.