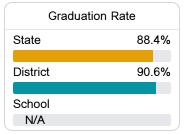

#### Other Measures

Other measurements of student performance that factor into the accountability grade.