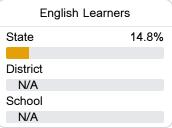

#### Other Measures

Other measurements of student performance that factor into the accountability grade.