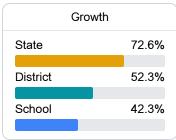

#### Math

Measurements of student performance on the statewide math assessment.