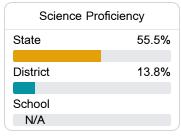

#### Student Performance

The following information shows each level of student performance on statewide assessments.

#### Science