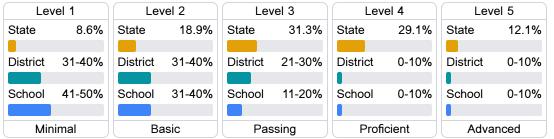

#### **English**

#### Student Performance

The following information shows each level of student performance on statewide assessments.