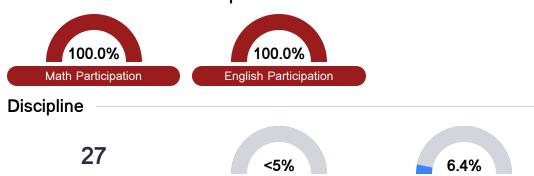

#### Student Assessment Participation

In-School Suspension

Other Data

21.2 %

Chronic Absenteeism

\$10,895.39

Per-Pupil Expenditure

**Out-of-School Suspension** 

Incidents of Violence