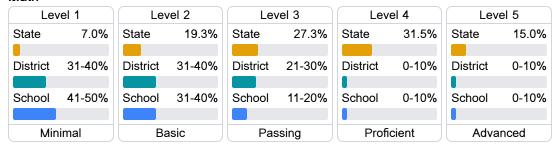

#### Math

#### Student Performance

The following information shows each level of student performance on statewide assessments.