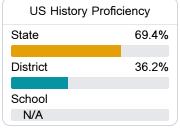

#### Student Performance

The following information shows each level of student performance on statewide assessments.