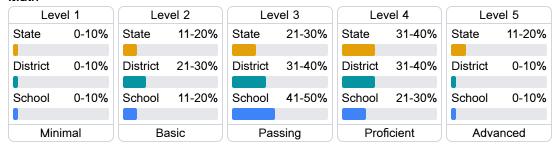

### Student Performance

The following information shows each level of student performance on statewide assessments.

#### Math