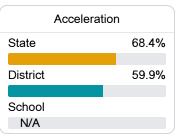

#### Other Measures

Other measurements of student performance that factor into the accountability grade.

| College & Career Readiness |       |
|----------------------------|-------|
| State                      | 51.9% |
| District                   | 17.7% |
| School<br>N/A              |       |