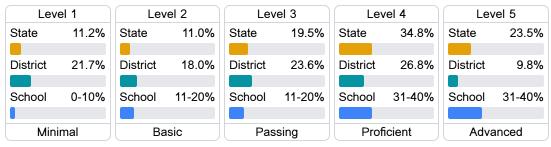

### Student Performance

The following information shows each level of student performance on statewide assessments.

#### Science