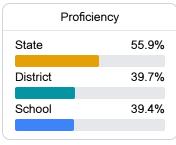

#### Math

Measurements of student performance on the statewide math assessment.