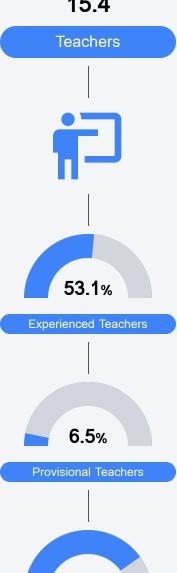

ool Accountability Grade Components

Mississippi's accountability system assigns "A" through "F" letter grades for schools and districts. Grades are based on student achievement, student growth, student participation in testing, and other academic measures.

#### Math

Measurements of student performance on the statewide math assessment.







## **English**

Measurements of student performance on the statewide English language arts (ELA) assessment.







#### Other Measures

Other measurements of student performance that factor into the accountability grade.





| College & Career Readiness |       |
|----------------------------|-------|
| State                      | 51.9% |
| District                   | 17.7% |
| School<br>N/A              |       |







### Teacher Data

15.4





## S V Marshall Elementary School

## **Detailed Assessment and Other Data**

### Student Performance

The following information shows each level of student performance on statewide assessments.

#### Math



#### English



#### Science



### Student Assessment Participation



### Discipline







Chronic Absenteeism



\$17,101.08

Per-Pupil Expenditure