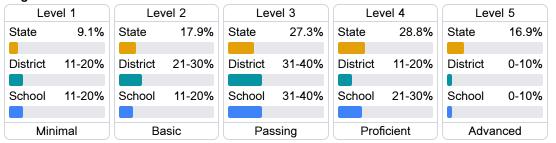

### Student Performance

The following information shows each level of student performance on statewide assessments.

#### English