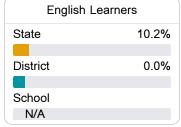

#### Other Measures

Other measurements of student performance that factor into the accountability grade.

| College & Career Readiness |       |
|----------------------------|-------|
| State                      | 51.9% |
| District                   | 17.7% |
| School<br>N/A              |       |