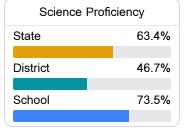

tailed information, please visit https://msrc.mdek12.org.



# S V Marshall Elementary School

Holmes Consolidated School District



12572 Highway 12 Lexington, MS 39169



Natasha Simmons natasha.simmons@holmesccsd.org

## School Accountability Grade Components

Mississippi's accountability system assigns "A" through "F" letter grades for schools and districts. Grades are based on student achievement, student growth, student participation in testing, and other academic measures.

#### Math

Measurements of student performance on the statewide math assessment.







## **English**

Measurements of student performance on the statewide English language arts (ELA) assessment.







#### Other Measures

Other measurements of student performance that factor into the accountability grade.





| College & Career Readiness |       |
|----------------------------|-------|
| State                      | 51.9% |
| District                   | 17.7% |
| School<br>N/A              |       |







### Teacher Data

15.4





## S V Marshall Elementary School

## **Detailed Assessment and Other Data**

### Student Performance

The following information shows each level of student performance on statewide assessments.

#### Math



#### English



#### Science



### Student Assessment Participation



### Discipline







Chronic Absenteeism



\$17,101.08

Per-Pupil Expenditure