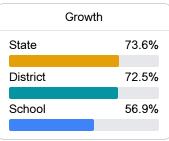

#### Math

Measurements of student performance on the statewide math assessment.