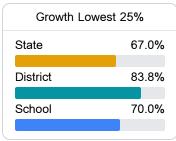

#### Math

Measurements of student performance on the statewide math assessment.