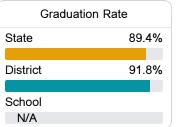

#### Other Measures

Other measurements of student performance that factor into the accountability grade.

| College & Career Readiness |       |
|----------------------------|-------|
| State                      | 51.9% |
| District                   | 17.7% |
| School<br>N/A              |       |