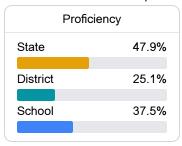

## **English**

Measurements of student performance on the statewide English language arts (ELA) assessment.