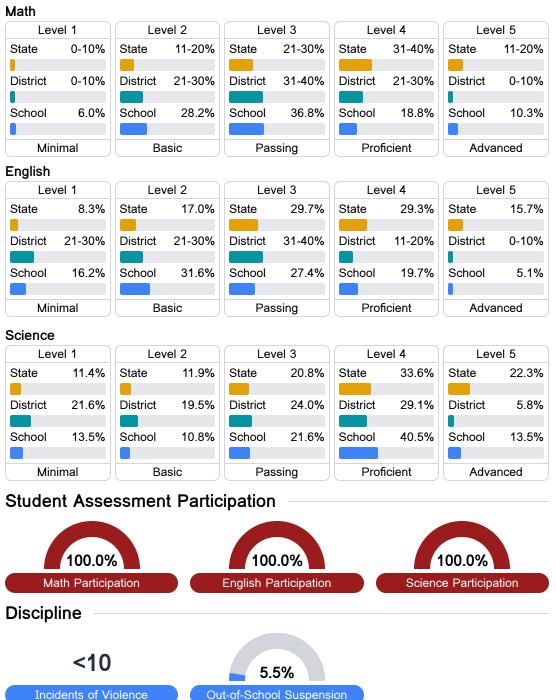

## **Detailed Assessment and Other Data**

#### Student Performance

The following information shows each level of student performance on statewide assessments.

Other Data

Chronic Absenteeism

\$15,649.38 Per-Pupil Expenditure