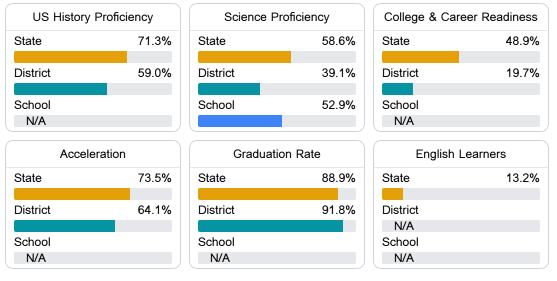

#### Other Measures

Other measurements of student performance that factor into the accountability grade.

Teacher Data

15.3