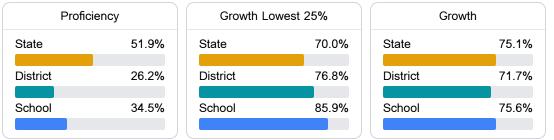

#### Math

Measurements of student performance on the statewide math assessment.