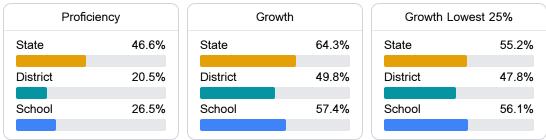

#### English

Measurements of student performance on the statewide English language arts (ELA) assessment.