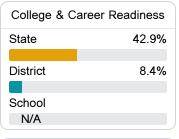

#### Other Measures

Other measurements of student performance that factor into the accountability grade.