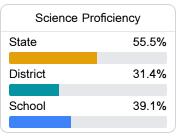

strict



12572 Highway 12 Lexington, MS 39169



Natasha Simmons
natasha.simmons@holmesccsd.org

## **School Accountability Grade Components**

Mississippi's accountability system assigns "A" through "F" letter grades for schools and districts. Grades are based on student achievement, student growth, student participation in testing, and other academic measures. COVID - 19 pandemic disruptions continue to be reflected in 2021 - 2022 accountability data, particularly growth data.

#### Math

Measurements of student performance on the statewide math assessment.







### **English**

Measurements of student performance on the statewide English language arts (ELA) assessment.







#### Other Measures

Other measurements of student performance that factor into the accountability grade.













#### **Teacher Data**

17.2



69.1%

**In-Field Teachers** 



# S V Marshall Elementary School

#### **Detailed Assessment and Other Data**

#### Student Performance

The following information shows each level of student performance on statewide assessments.

#### Math



#### English



#### Science



#### Student Assessment Participation



#### Discipline







Chronic Absenteeism



\$18,306.17

Per-Pupil Expenditure