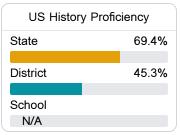

District



12572 Highway 12 Lexington, MS 39169



Natasha Simmons
natasha.simmons@holmesccsd.org

## **School Accountability Grade Components**

Mississippi's accountability system assigns "A" through "F" letter grades for schools and districts. Grades are based on student achievement, student growth, student participation in testing, and other academic measures. COVID - 19 pandemic disruptions continue to be reflected in 2021 - 2022 accountability data, particularly growth data.

#### Math

Measurements of student performance on the statewide math assessment.







### **English**

Measurements of student performance on the statewide English language arts (ELA) assessment.







#### Other Measures

Other measurements of student performance that factor into the accountability grade.













#### **Teacher Data**

17.2



69.1%

**In-Field Teachers** 



# S V Marshall Elementary School

#### **Detailed Assessment and Other Data**

#### Student Performance

The following information shows each level of student performance on statewide assessments.

#### Math



#### English



#### Science



#### Student Assessment Participation



#### Discipline







Chronic Absenteeism



\$18,306.17

Per-Pupil Expenditure