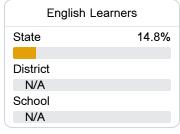

#### Other Measures

Other measurements of student performance that factor into the accountability grade.