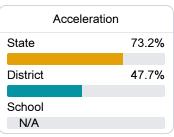

#### Other Measures

Other measurements of student performance that factor into the accountability grade.