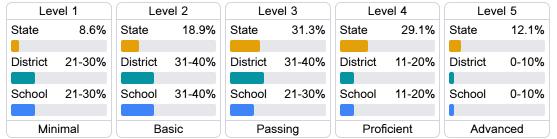

#### Student Performance

The following information shows each level of student performance on statewide assessments.

#### English