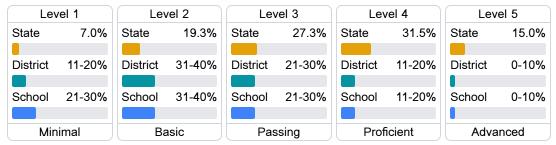

#### Student Performance

The following information shows each level of student performance on statewide assessments.

#### Math