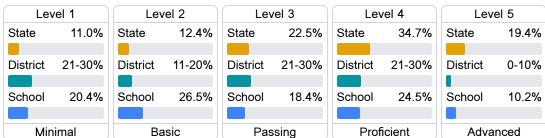

#### Student Performance

The following information shows each level of student performance on statewide assessments.

#### Science