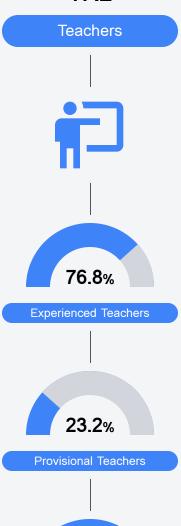

S 39169



Natasha Simmons
natasha.simmons@holmesccsd.org

## **School Accountability Grade Components**

Mississippi's accountability system assigns "A" through "F" letter grades for schools and districts. Grades are based on student achievement, student growth, student participation in testing, and other academic measures. COVID - 19 pandemic disruptions continue to be reflected in 2021 - 2022 accountability data, particularly growth data.

#### Math

Measurements of student performance on the statewide math assessment.







### **English**

Measurements of student performance on the statewide English language arts (ELA) assessment.







#### Other Measures

Other measurements of student performance that factor into the accountability grade.













#### **Teacher Data**

17.2



69.1%

**In-Field Teachers** 



# S V Marshall Elementary School

#### **Detailed Assessment and Other Data**

#### Student Performance

The following information shows each level of student performance on statewide assessments.

#### Math



#### English



#### Science



#### Student Assessment Participation



#### Discipline







Chronic Absenteeism



\$18,306.17

Per-Pupil Expenditure