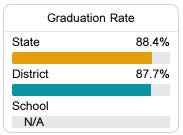

#### Other Measures

Other measurements of student performance that factor into the accountability grade.