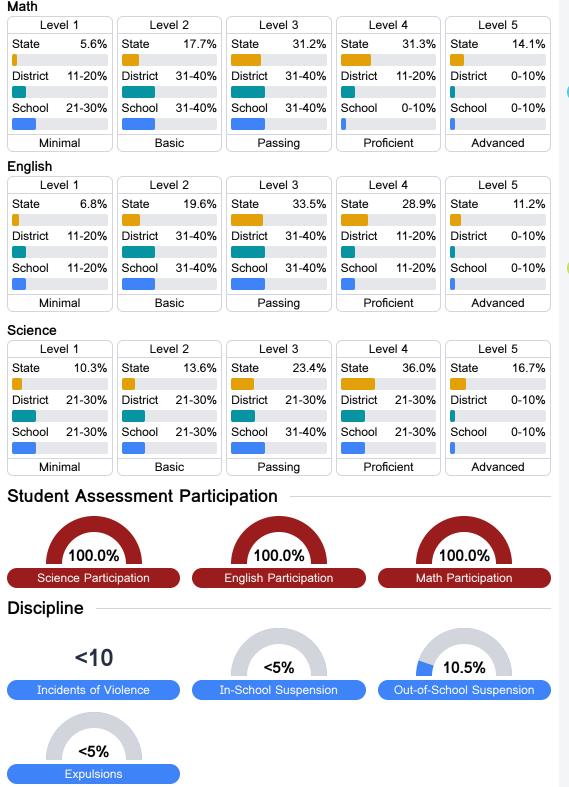

### Student Performance

The following information shows each level of student performance on statewide assessments.

\* Source: 2017-2018 Civil Rights Data Collection

Other Data

Chronic Absenteeism

\$7,478.17 Per-Pupil Expenditure