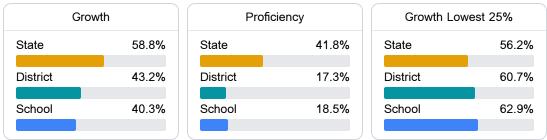

#### English

Measurements of student performance on the statewide English language arts (ELA) assessment.