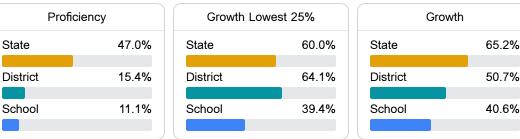

# School Report Card 2018 - 2019

For more detailed information, please visit https://msrc.mdek12.org.



# School Accountability Grade Components

Mississippi's accountability system assigns "A" through "F" letter grades for schools and districts. Grades are based on student achievement, student growth, student participation in testing, and other academic measures.

## Math

Measurements of student performance on the statewide math assessment.



#### English

Measurements of student performance on the statewide English language arts (ELA) assessment.



#### **Other Measures**

Other measurements of student performance that factor into the accountability grade.

|                        | '     |                     |       |                          |               |
|------------------------|-------|---------------------|-------|--------------------------|---------------|
| US History Proficiency |       | Science Proficiency |       | College & Career Readine |               |
| State                  | 55.7% | State               | 56.2% |                          | State         |
| District               | 38.2% | District            | 26.1% |                          | District      |
| School                 |       | Sc