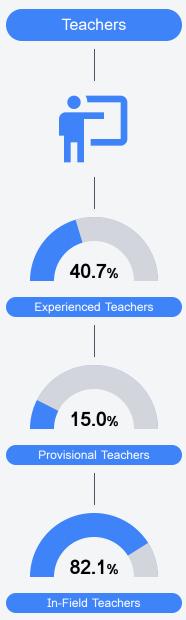

#### Other Measures

Other measurements of student performance that factor into the accountability grade.

Teacher Data

26.7