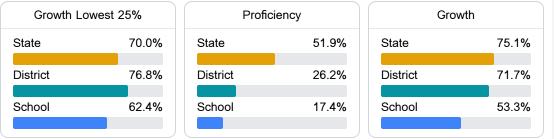

#### Math

Measurements of student performance on the statewide math assessment.