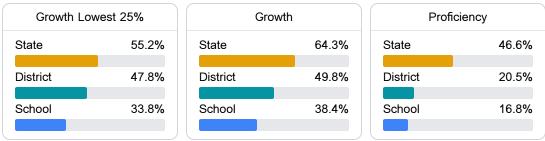

#### English

Measurements of student performance on the statewide English language arts (ELA) assessment.