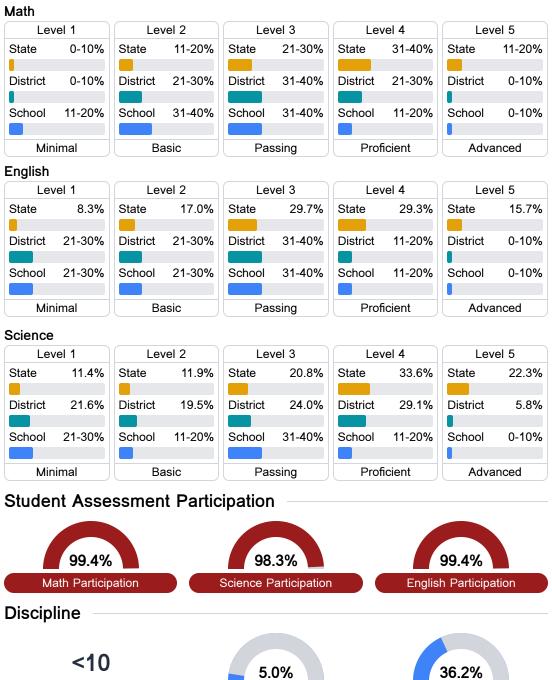

#### Student Performance

The following information shows each level of student performance on statewide assessments.

**In-School Suspension** 

Other Data

Chronic Absenteeism

\$13,931.91 Per-Pupil Expenditure