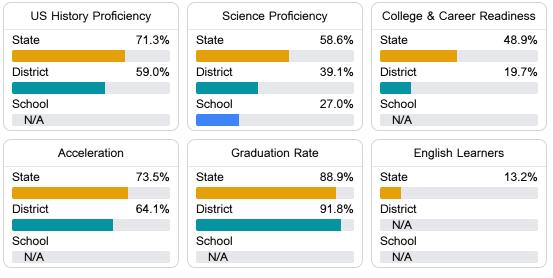

#### Other Measures

Other measurements of student performance that factor into the accountability grade.

Teacher Data

26.7