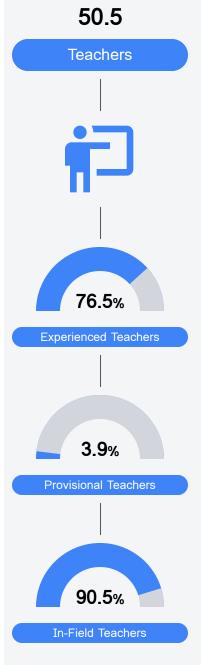

### Other Measures

Other measurements of student performance that factor into the accountability grade.

Teacher Data