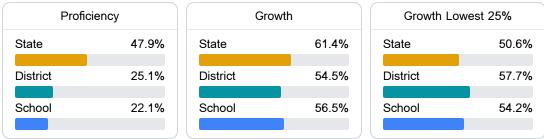

#### English

Measurements of student performance on the statewide English language arts (ELA) assessment.