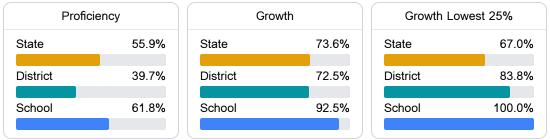

# School Report Card 2023 - 2024

For more detailed information, please visit https://msrc.mdek12.org.



9749 Brozville Road Lexington, MS 39095 Antwayn Patrick

apatrick@holmesccsd.org

## School Accountability Grade Components

Mississippi's accountability system assigns "A" through "F" letter grades for schools and districts. Grades are based on student achievement, student growth, student participation in testing, and other academic measures.

### Math

Measurements of student performance on the statewide math assessment.



#### English

Measurements of student performance on the statewide English language arts (ELA) assessment.



### Other Measures

Other measurements of student performance that factor into the accountability grade.





Teacher Data



## **Detailed Assessment and Other Data**

#### Student Performance

The following information shows each level of student performance on statewide assessments.



Incidents of Violence

**Out-of-School Suspension** 



Other Data