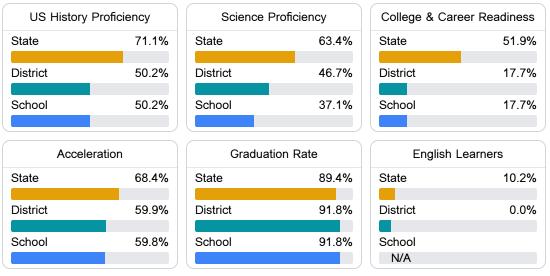

### Other Measures

Other measurements of student performance that factor into the accountability grade.

Teacher Data