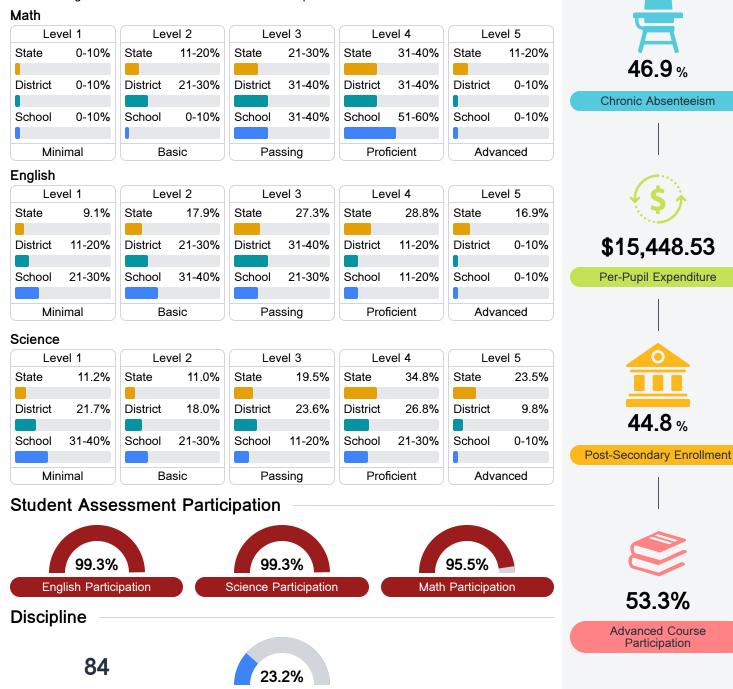

## **Detailed Assessment and Other Data**

#### Student Performance

The following information shows each level of student performance on statewide assessments.

Incidents of Violence

**Out-of-School Suspension** 

Other Data