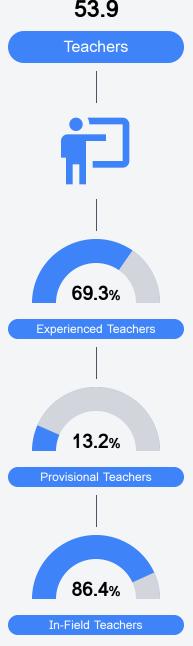

### Other Measures

Other measurements of student performance that factor into the accountability grade.

Teacher Data