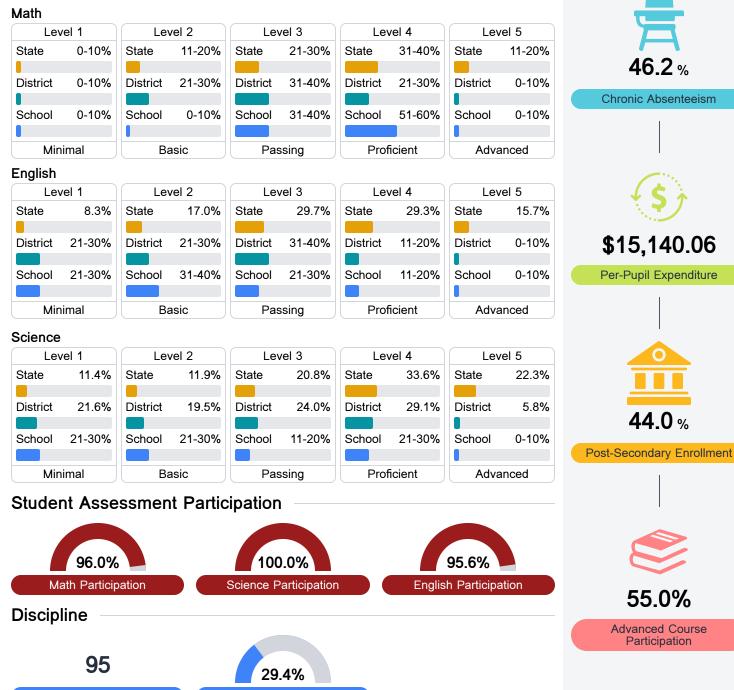

## **Detailed Assessment and Other Data**

#### Student Performance

The following information shows each level of student performance on statewide assessments.

Other Data

Incidents of Violence

**Out-of-School Suspension**