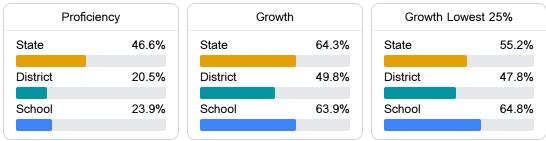

#### English

Measurements of student performance on the statewide English language arts (ELA) assessment.