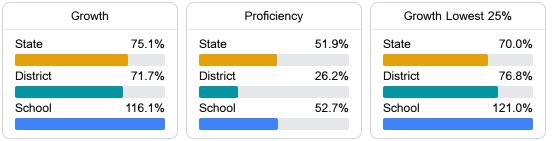

# School Report Card 2022 - 2023

For more detailed information, please visit https://msrc.mdek12.org.



9749 Brozville Road Lexington, MS 39095 Antwayn Patrick

apatrick@holmesccsd.org

## School Accountability Grade Components

Mississippi's accountability system assigns "A" through "F" letter grades for schools and districts. Grades are based on student achievement, student growth, student participation in testing, and other academic measures.

### Math

Measurements of student performance on the statewide math assessment.



#### English

Measurements of student performance on the statewide English language arts (ELA) assessment.



### Other Measures

Other measurements of student performance that factor into the accountability grade.





Teacher Data



## **Detailed Assessment and Other Data**

#### Student Performance

The following information shows each level of student performance on statewide assessments.



Other Data

Incidents of Violence

**Out-of-School Suspension**