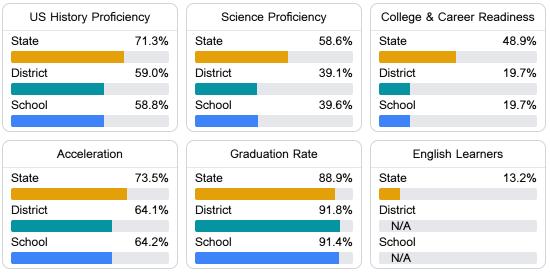

### Other Measures

Other measurements of student performance that factor into the accountability grade.

Teacher Data